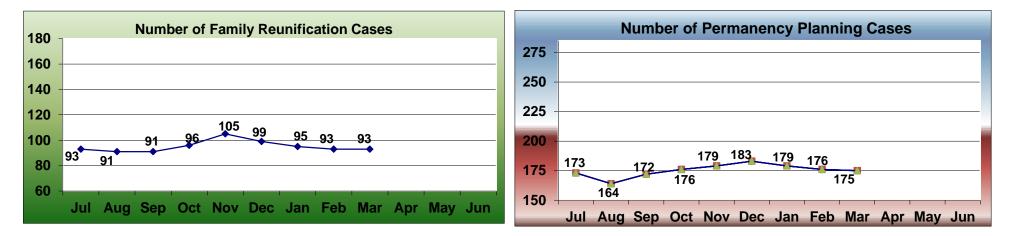

| 223               | 347 | 384               | 251 | 364 |     |     |     | 309            |  |
| Percent Responded to by CWS                                                      | 59%               | 60% | 55% | 51%               | 52%               | 51% | 39%               | 48% | 43% |     |     |     | 51%            |  |
| Percent Responded to by Community (Path 1)                                       | 12%               | 9%  | 8%  | 5%                | 17%               | 23% | 12%               | 9%  | 14% |     |     |     | 12%            |  |
| Percent Screened Out                                                             | 29%               | 31% | 37% | 44%               | 31%               | 26% | 49%               | 43% | 43% |     |     |     | 37%            |  |