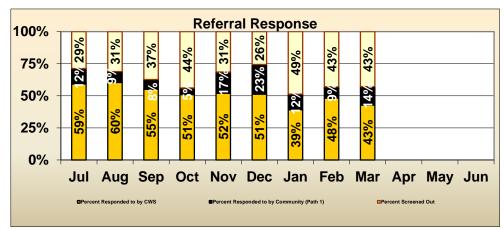

223               | 347 | 384               | 251 | 364 |     |     |     | 309            |  |
| Percent Responded to by CWS                                                      | 59%               | 60% | 55% | 51%               | 52%               | 51% | 39%               | 48% | 43% |     |     |     | 51%            |  |
| Percent Responded to by Community (Path 1)                                       | 12%               | 9%  | 8%  | 5%                | 17%               | 23% | 12%               | 9%  | 14% |     |     |     | 12%            |  |
| Percent Screened Out                                                             | 29%               | 31% | 37% | 44%               | 31%               | 26% | 49%               | 43% | 43% |     |     |     | 37%            |  |