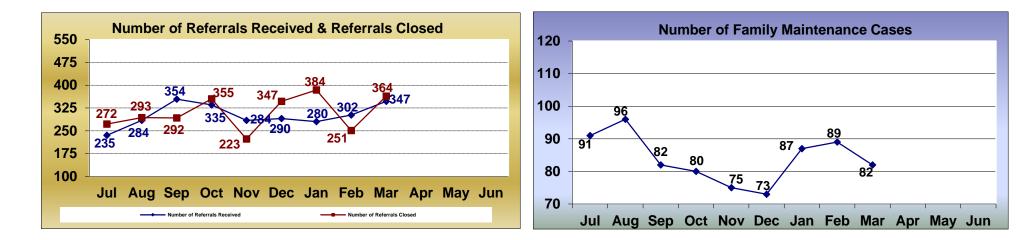

| 223               | 347 | 384               | 251 | 364 |     |     |     | 309            |  |
| Percent Responded to by CWS                                                      | 59%               | 60% | 55% | 51%               | 52%               | 51% | 39%               | 48% | 43% |     |     |     | 51%            |  |
| Percent Responded to by Community (Path 1)                                       | 12%               | 9%  | 8%  | 5%                | 17%               | 23% | 12%               | 9%  | 14% |     |     |     | 12%            |  |
| Percent Screened Out                                                             | 29%               | 31% | 37% | 44%               | 31%               | 26% | 49%               | 43% | 43% |     |     |     | 37%            |  |