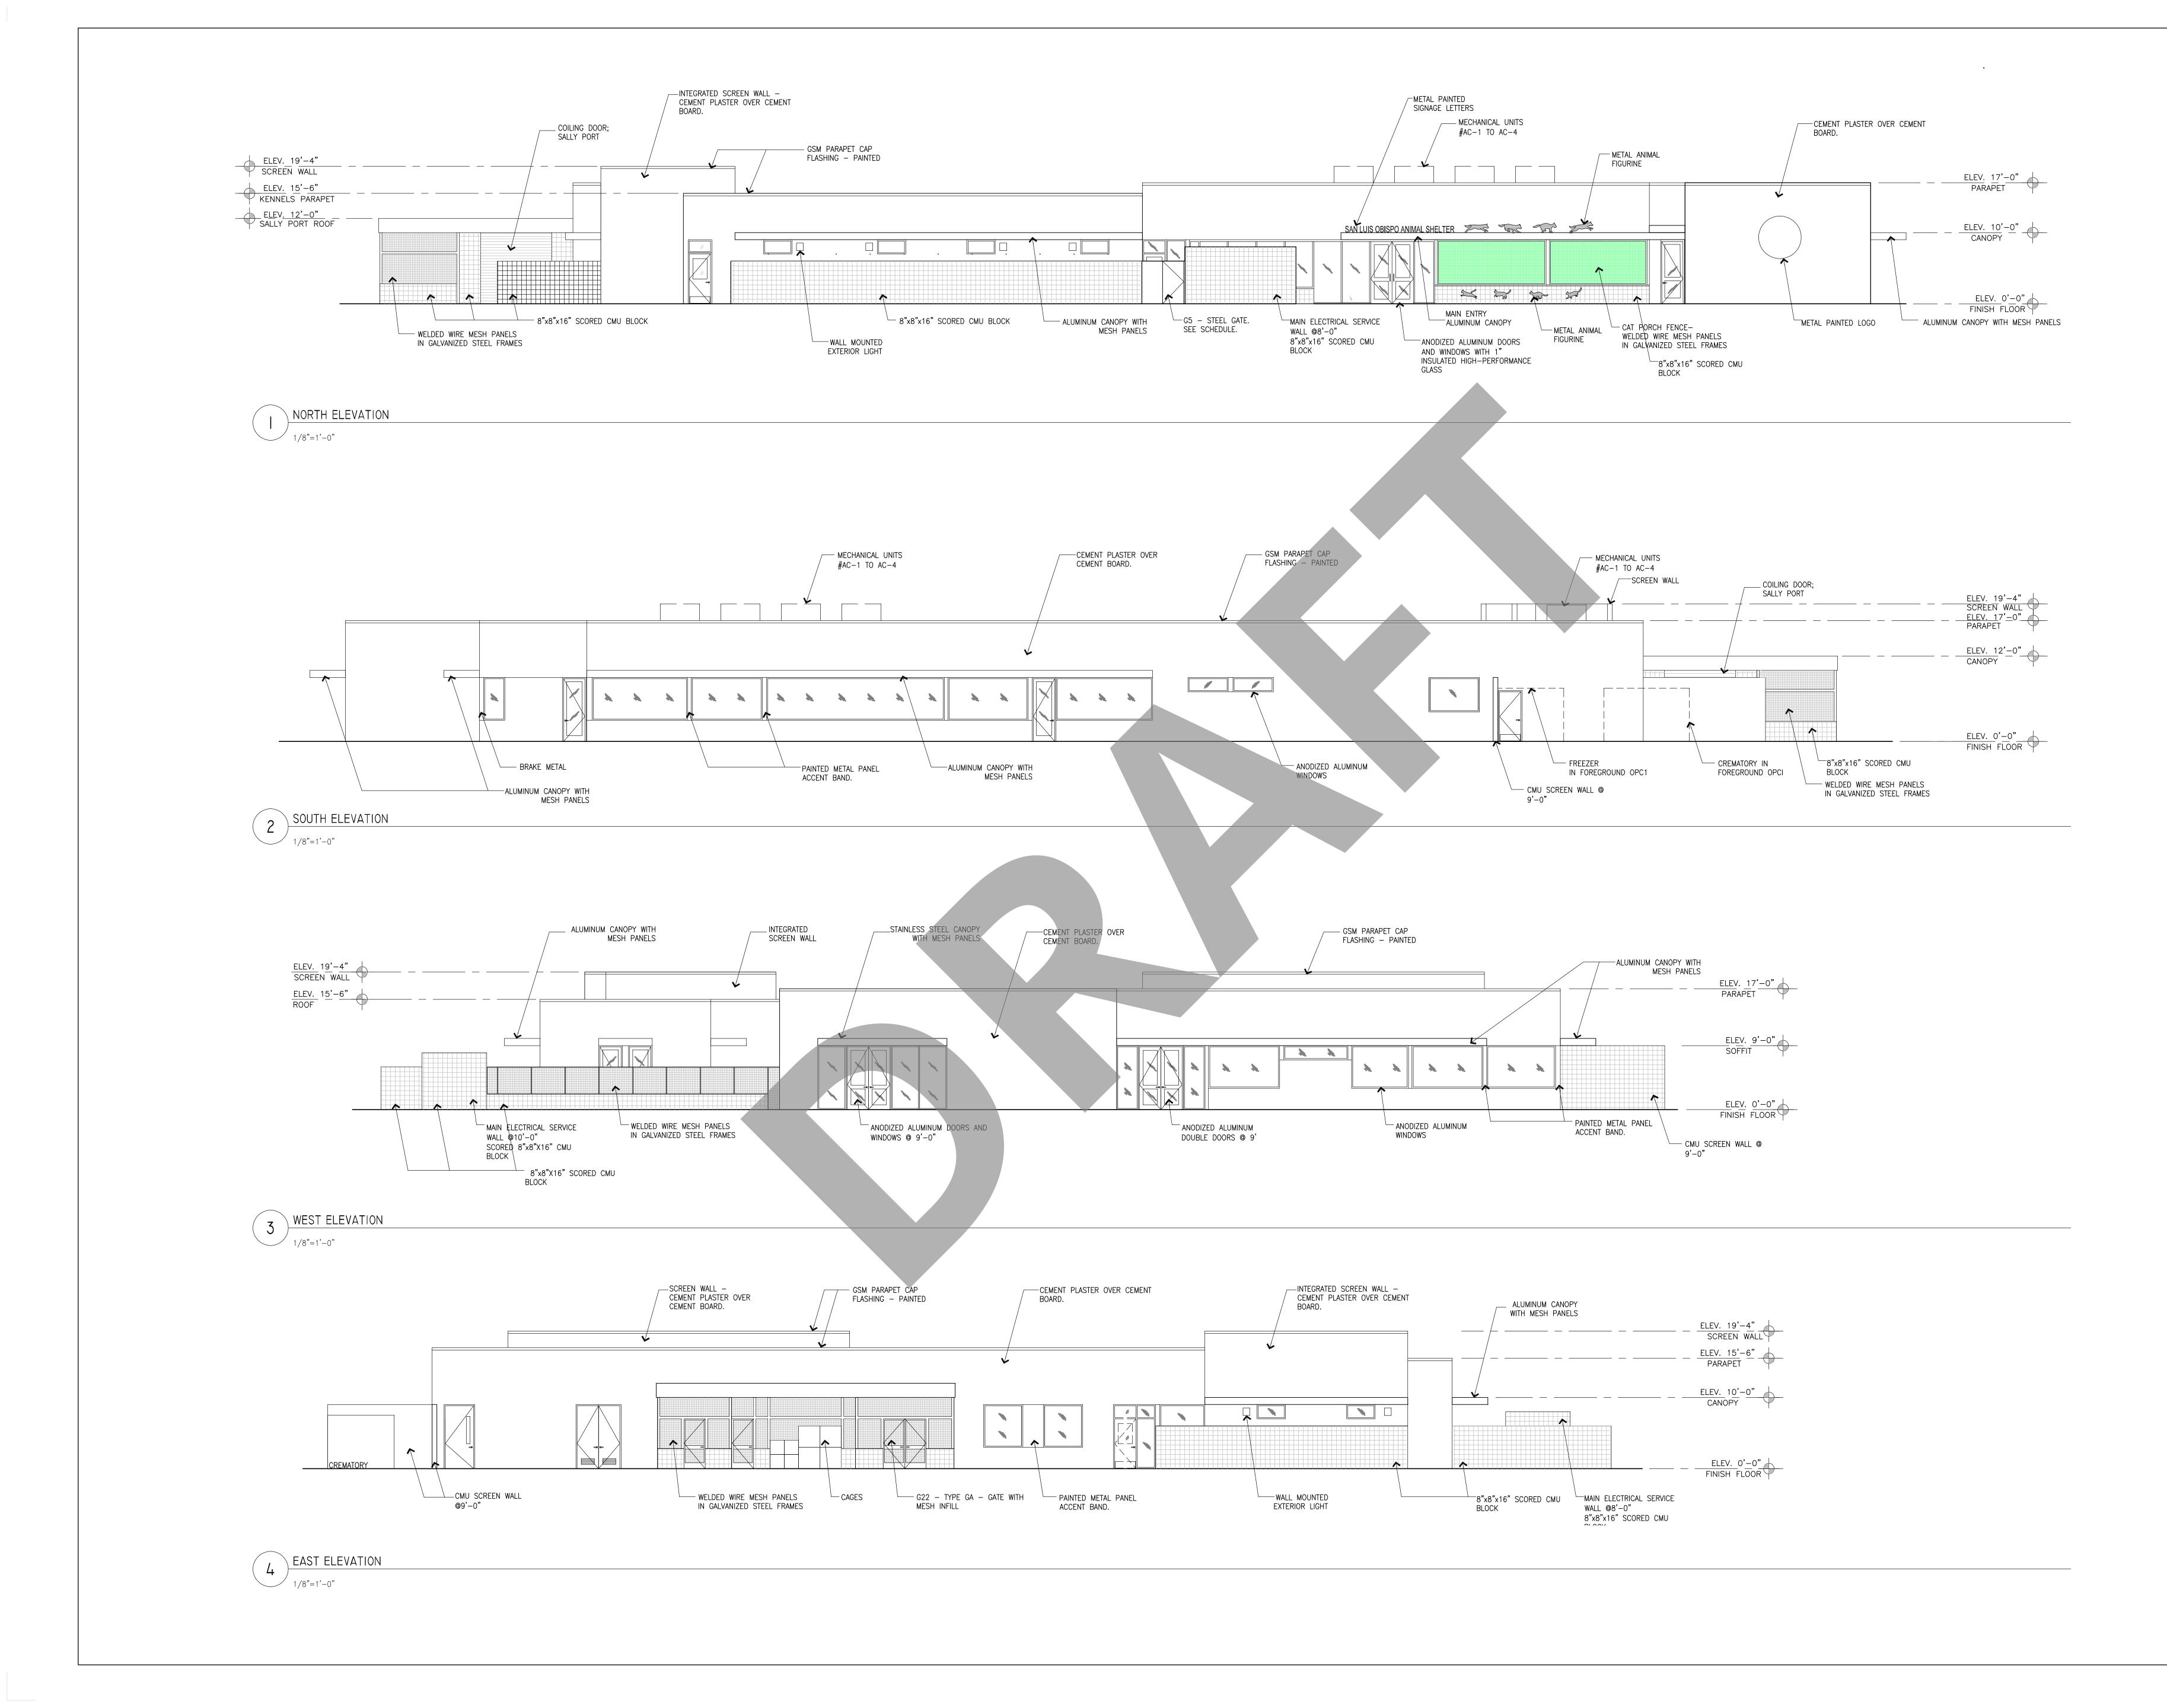

### **PROJECT DATA**

| ١. | <u>GENERAL</u> | PROJECT | <b>DESCRIPTION:</b> |
|----|----------------|---------|---------------------|

THE SAN LUIS OBISPO COUNTY ANIMAL SHELTER WILL BE A PUBLIC-ACCESSIBLE FACILITY DESIGNED TO HOLD, CARE FOR AND ADOPT COMPANION ANIMALS. THE PROJECT DESIGN CONSISTS OF A ONE-STORY, SF GSF FULL-SPRINKLERED, TYPE-V NON-RATED BUILDING WITH A SLAB ON GRADE AND COMPOSITE METAL STUD AND LIGHT STEEL FRAME STRUCTURE. THE EXTERIOR FEATURES A THREE-PART CEMENT PLASTER ACRYLIC

FINISH COAT WITH CMU AT DOG KENNEL AREAS AS NOTED ON THE

PLANS. ROOF MATERIAL WILL CONSIST OF A SINGLE-PLY MEMBRANE SYSTEM. SITE WALLS CONSIST OF CMU, ORNAMENTAL IRON FENCING AND CHAIN LINK ALONG THE SITE PERIMETER. ALL INTERIOR AREAS WILL BE HEATED AND AIR-CONDITIONED WITH ALL ANIMAL HOLDING AND MEDICAL AREAS RECEIVING 100% OUTSIDE AIR. B. <u>BUILDING OWNER:</u> SAN LUIS OBISPO COUNTY