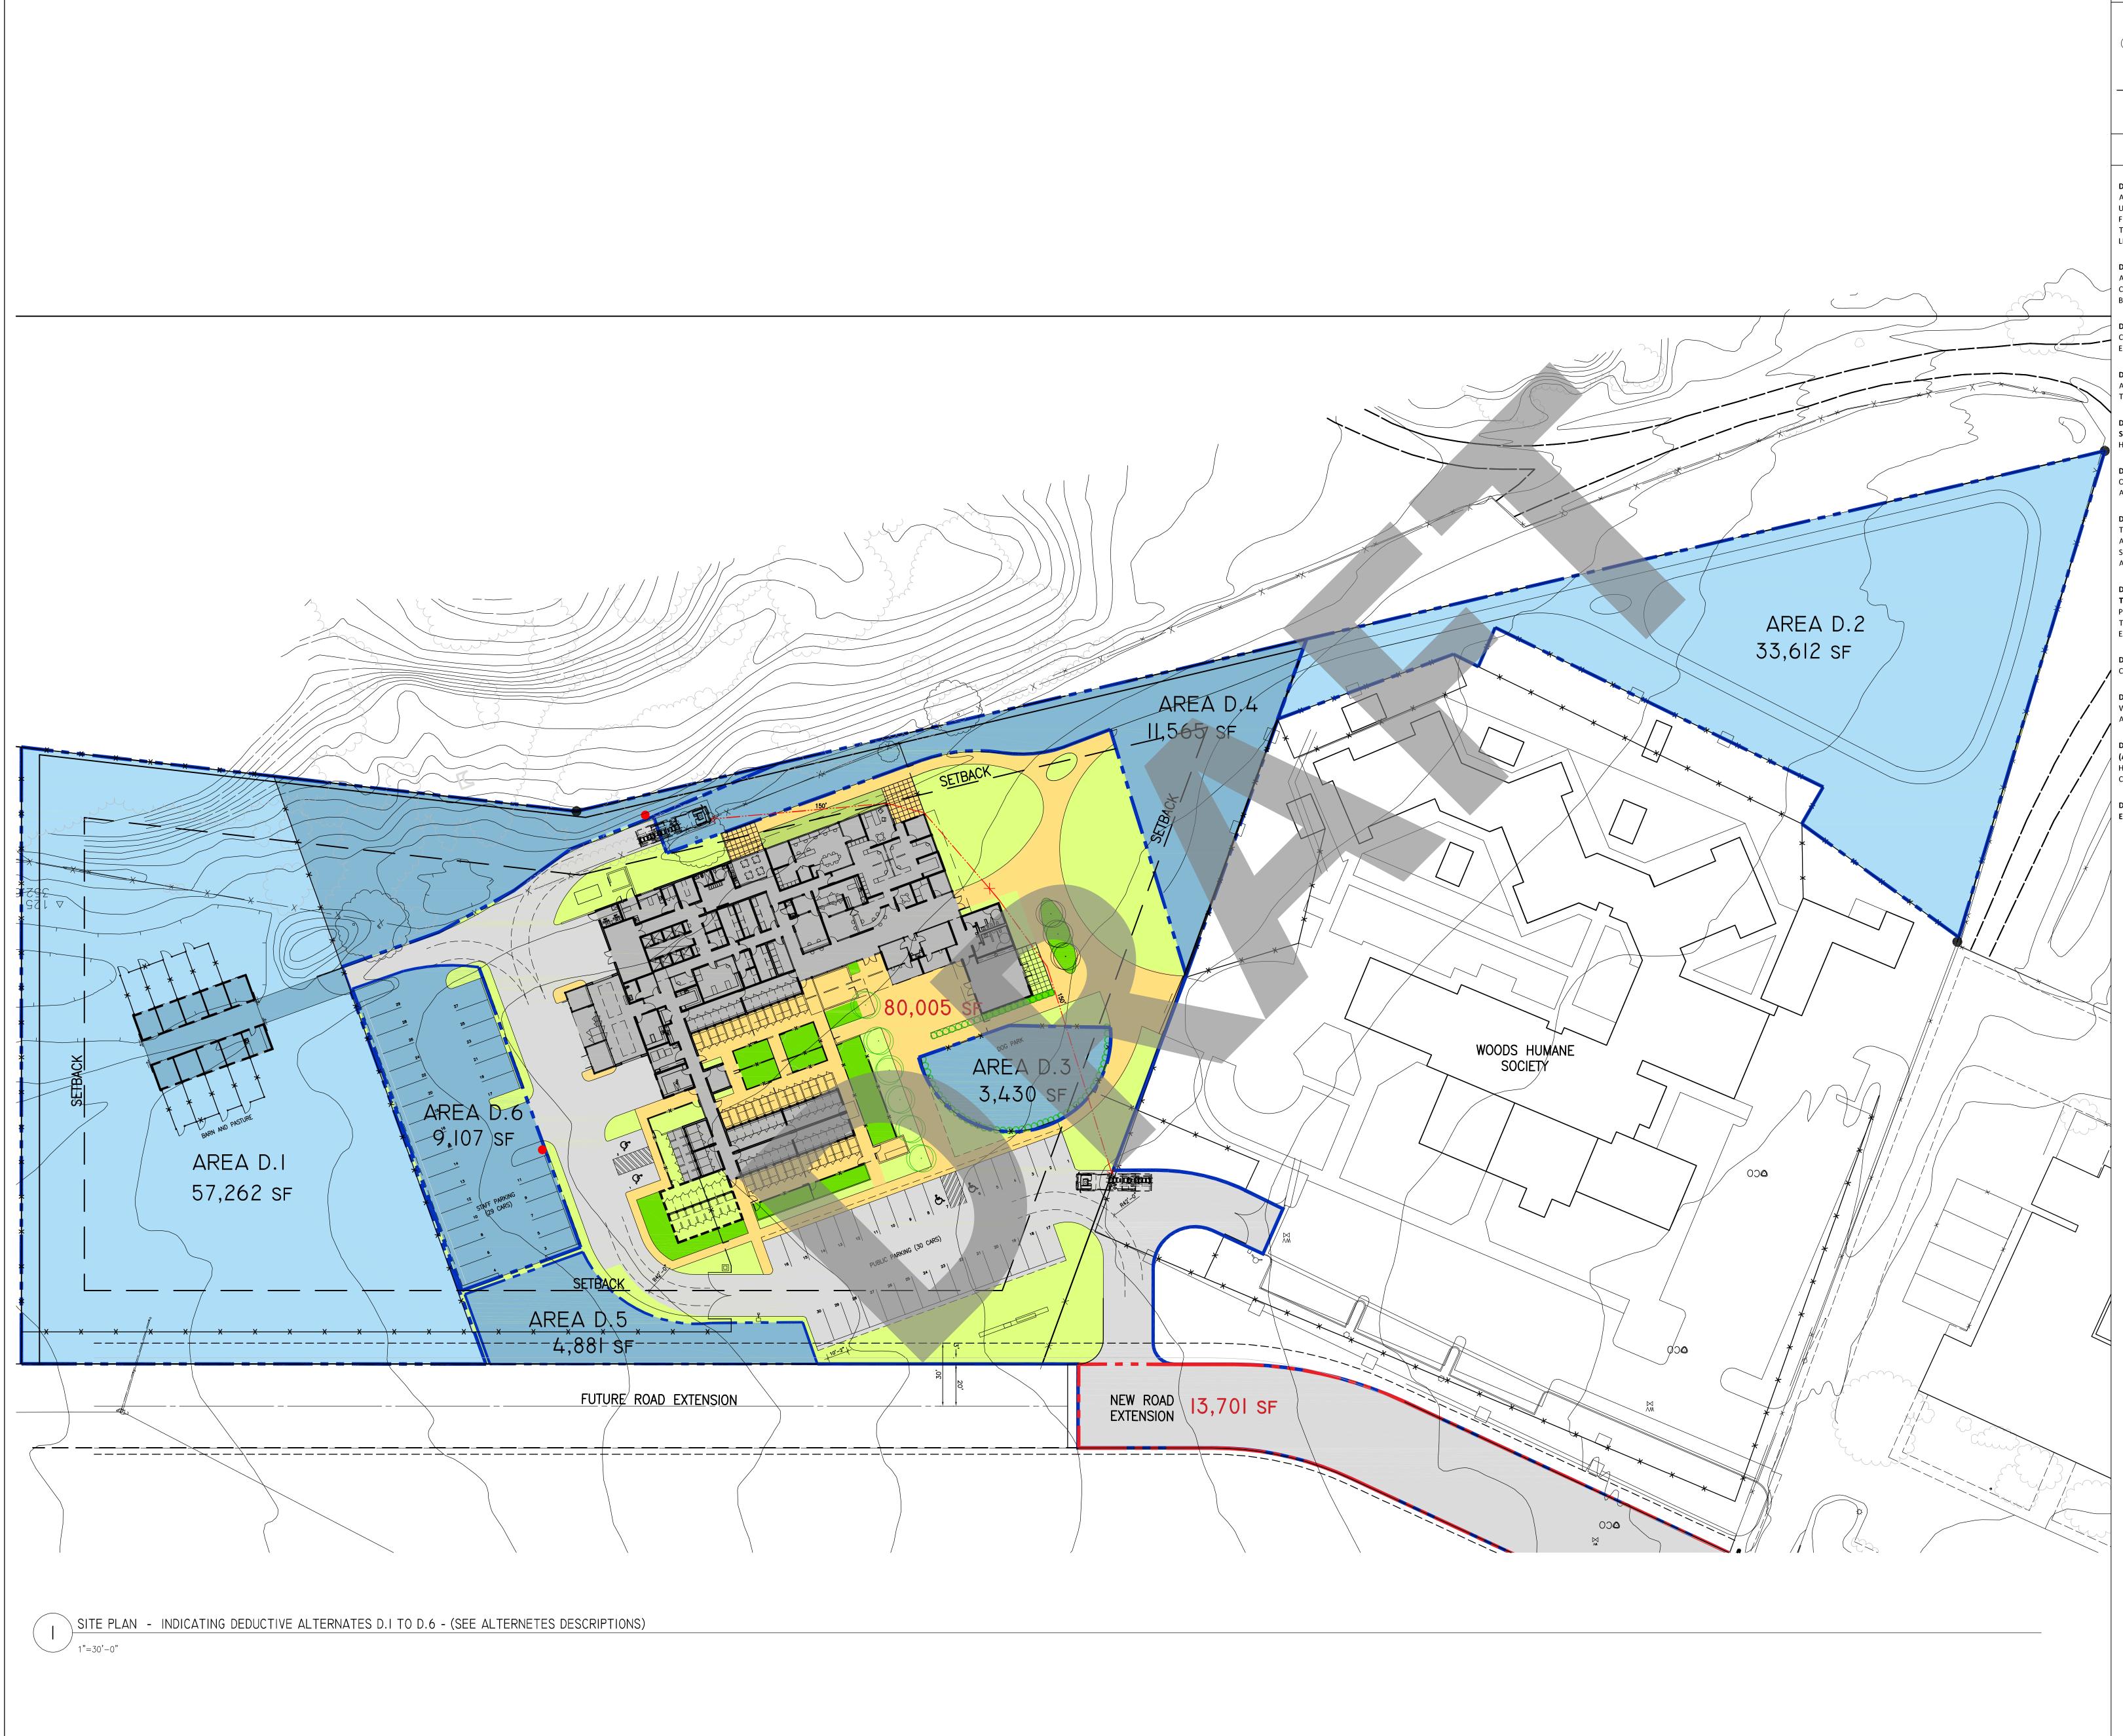

DEDUCTIVE ALTERNATES:

(D6) CHANGE PORTION OF THE NON-HS STAFF PARKING TO 8" OF GRAVEL IN LIEU OF ASPHALT PAVING. SEE PLAN. THIS AREA IS APPROXIMATELY 9,107 SF. SWATT MIERS ARCHITECTS

5845 Doyle Street, Suite 104 Emeryville, CA 94608 Tel: 510 985 9779 Fax: 510 985 0116 www.swattmiers.com

### LEGEND

DEDUCTIVE ALTERNATES

D.1. LIVESTOCK AREA - THIS AREA IS APPROXIMATELY 57,262 SF AND INCLUDES THE BARN AS WELL AS RELATED FENCING & UTILITIES. UNDER THIS DEDUCTIVE ALTERNATE, REMOVE THE BARN, FENCING AND ALL LANDSCAPE WORK. UTILITIES ARE TO BE STUBBED TO THE FENCE LINE SEPARATING THE STAFF PARKING FROM THE LIVESTOCK AREA FOR THE FUTURE BARN.

D.2. DOG WALK EXTENSION AREA - THIS AREA IS APPROXIMATELY 33,612 SF. DEVELOP THE PATHS AS D&G OR CRUSHED ROCK & INFILL NEEDED FENCING. SOFTSCAPE AREAS WILL BE LEFT IN THEIR NATURAL STATE.

D.3. PUBLIC DOG PARK - THIS AREA IS APPROXIMATELY 3430 SF. CHANGE ARTIFICIAL TURF TO REAL GRASS AND IRRIGATION. ELIMINATE FENCING & GATES.

> D.4. LANDSCAPE & ADDED DOG WALKING AREA - THIS AREA IS APPROXIMATELY 11,565 SF. EXCLUDE THIS AREA ENTIRELY FROM THE PROJECT AS IT WILL BE LEFT IN ITS NATURAL STATE.

D.5. LANDSCAPE AREA NORTH OF THE STAFF PARKING AREA & **STAFF ROADWAY -** THIS AREA IS APPROXIMATELY 4,881 SF. HYDROSEED THIS AREA WITH WILDFLOWERS ONLY.

D.6. CHANGE PORTION OF THE NON-HC STAFF PARKING TO 8" OF GRAVEL IN LIEU OF ASPHALT PAVING. SEE PLAN. THIS AREA IS APPROXIMATELY 9,107 SF.

D.7. ELIMINATE MULCH FROM ALL LANDSCAPE AREAS. PROVIDE TWO COSTS. THE FIRST WOULD ASSUME DEDUCTIVE ALTERNATE AREAS D.1 THRU D.5 REMAIN IN THE PROJECT (BASE BID). THE SECOND WILL BE FOR ONLY THE REMAINING MULCH AFTER D.1-D.5 ARE INCORPORATED.