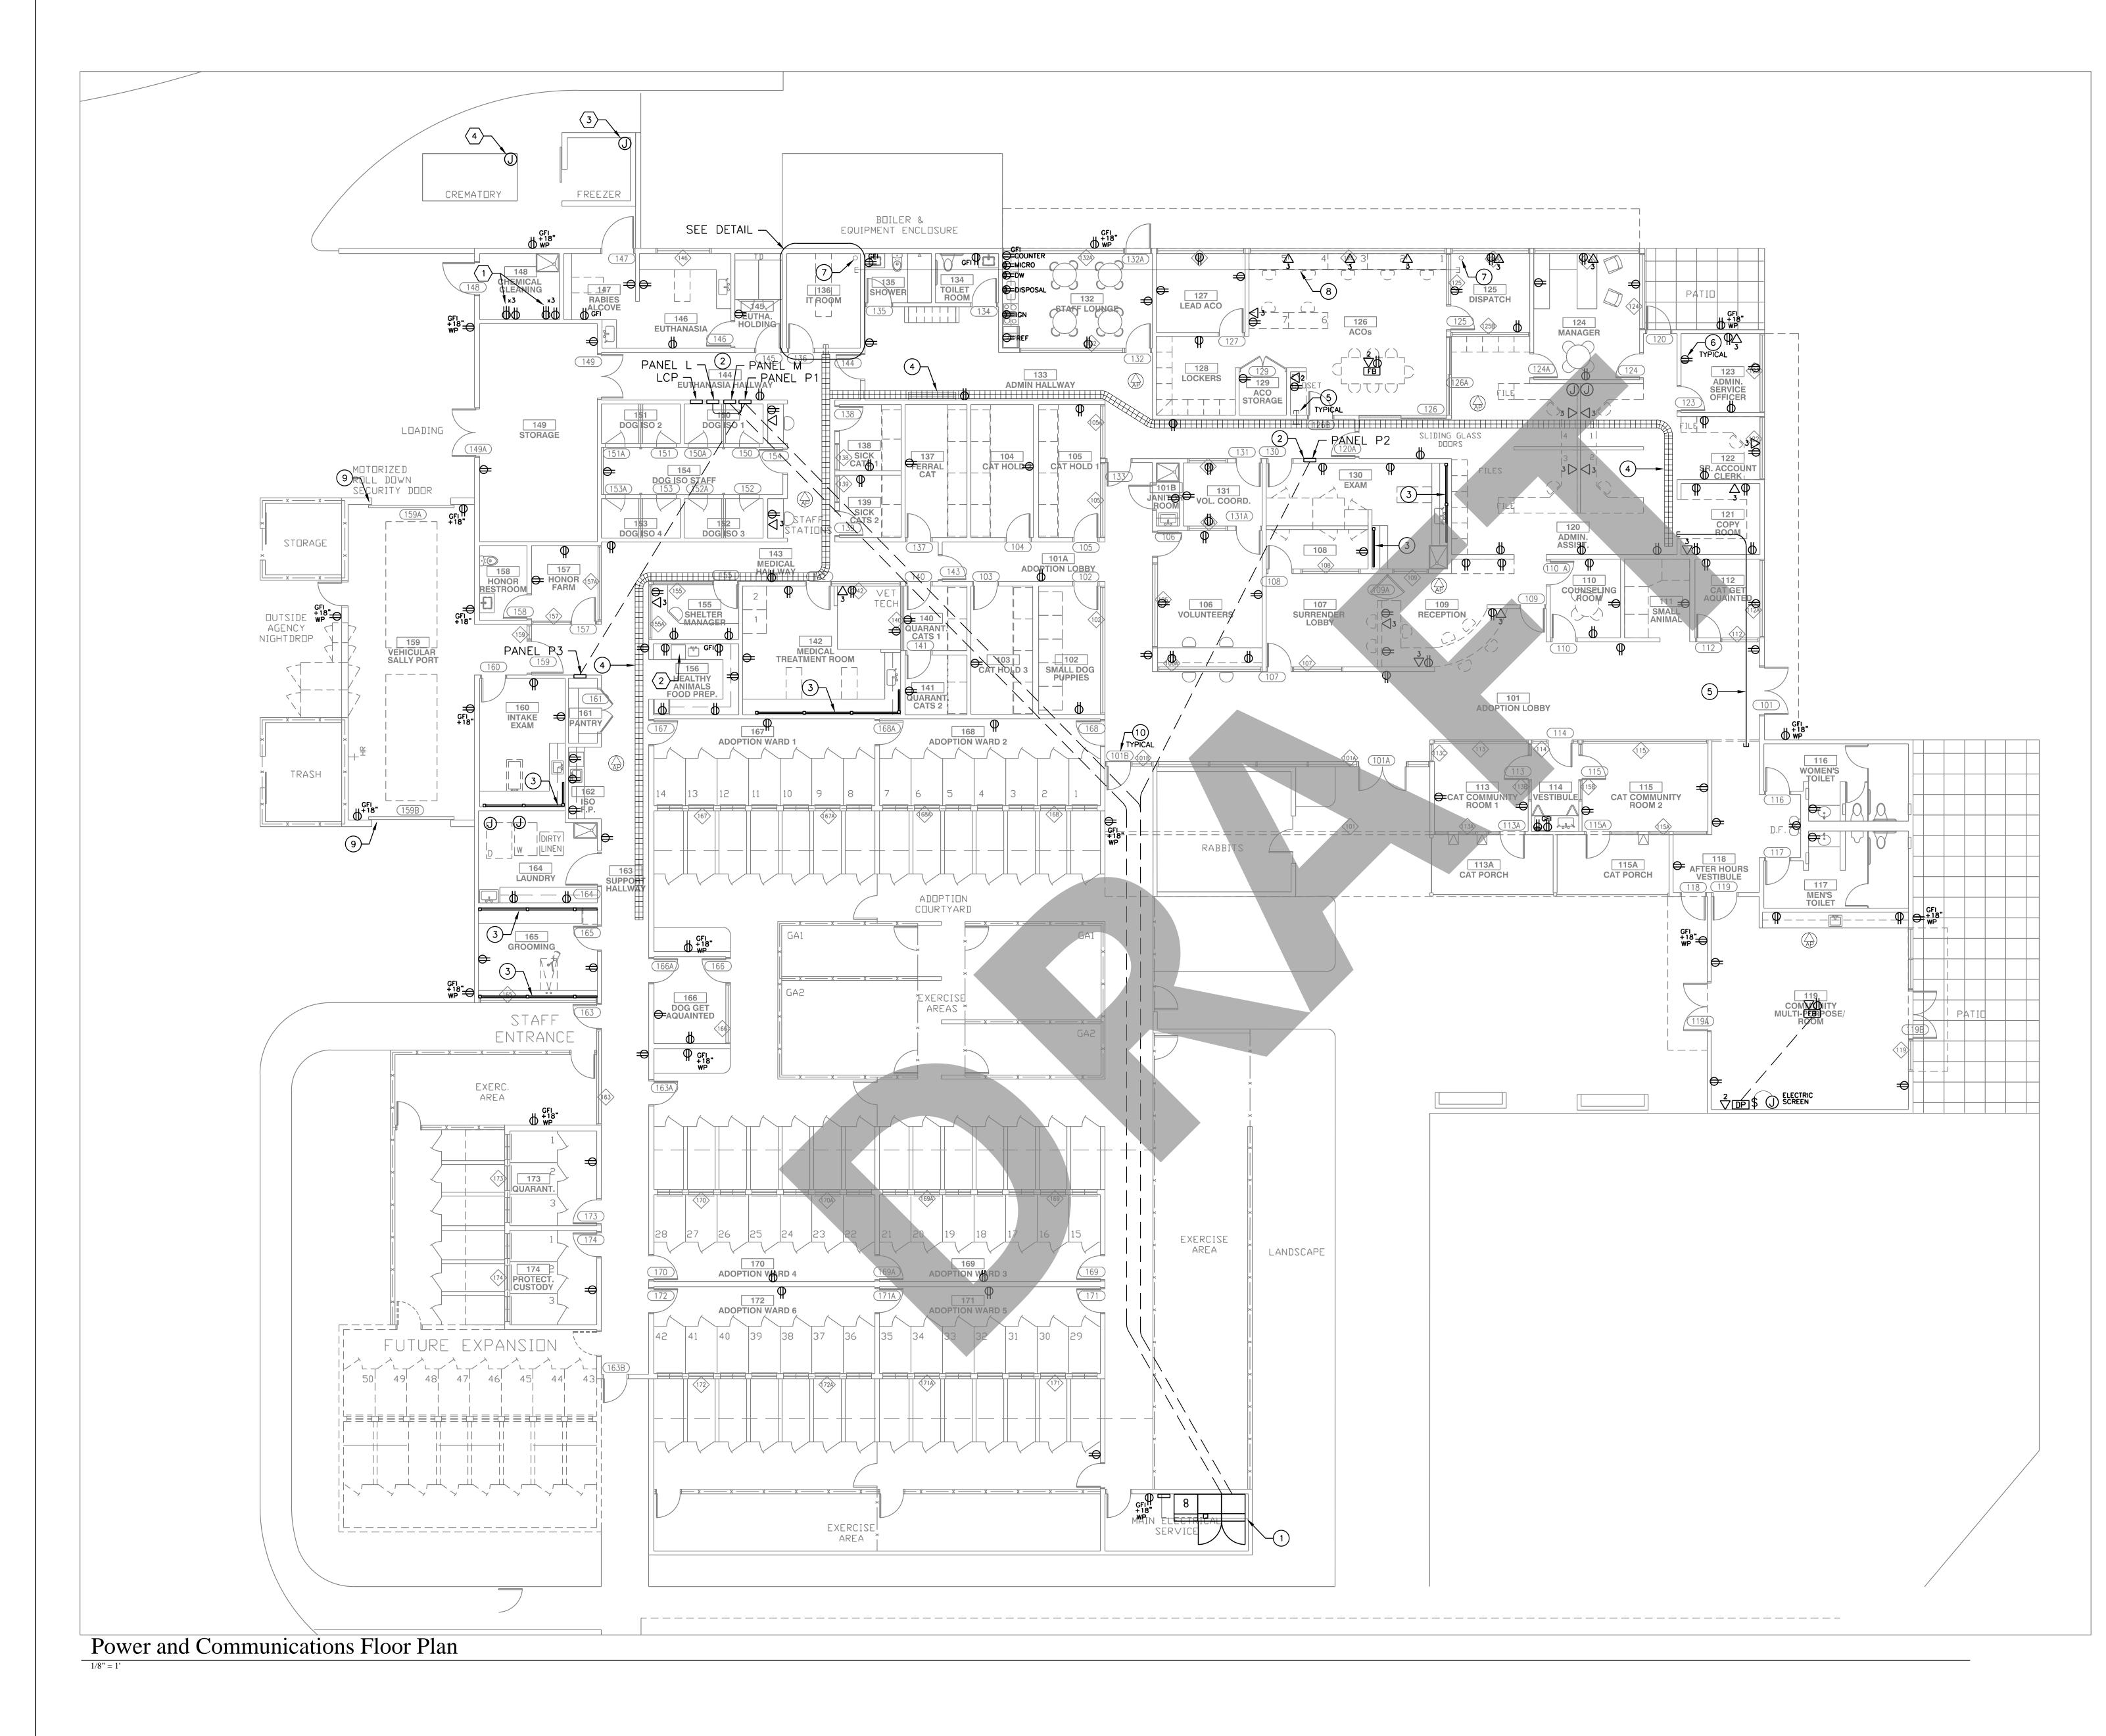

| EQUIPMENT SCHEDULE - SEE PROJECT MANUAL FOR CUT SHEETS |      |                                   |                                         |                                          |                |                                                                             |
|--------------------------------------------------------|------|-----------------------------------|-----------------------------------------|------------------------------------------|----------------|-----------------------------------------------------------------------------|
| ЕМ                                                     | QTY* | DESCRIPTION                       | MANUFACTURER                            | MODEL NUMBER                             | RESPONSIBILITY | NOTES                                                                       |
| 1                                                      | 1    | AUTOCLAVE                         | TUTTNAUER                               | EZ10.910.0110.33                         | OPOI           | CONTRACTOR TO PROVIDE ADEQUATE POWER                                        |
|                                                        | 1    | COMMERCIAL DRYER                  | UNIMAC 75 LBS. DRYER                    | UT075N                                   | OPCI           |                                                                             |
| 3                                                      | 1    | COMMERCIAL WASHER                 | UNIMAC 65 LB. CAPACITY                  | UWN065T4V                                | OPCI           | REQUIRES SUMP BEHING WASHER                                                 |
| ł                                                      | 1    | GROOMING TUB                      | SHOR-LINE ELITE GROOMING TUB            | 904.0702.30                              | OPCI           |                                                                             |
| j                                                      | 1    | POWERWASH & CLEANING SYSTEM       | SPRAYMASTER TECHNOLOGIES (SMT)          | _                                        | OPOI           | CONTRACTOR TO COORDINATE INSTALLATION & PROVIDE WATER AND POWER CONNECTIONS |
| 5                                                      | 3    | SANITIZER DISHWASHER              | HOBART                                  | LXeR                                     | CPCI           | ALLOW ROOM FOR DETERGENT NEXT TO SANITIZER                                  |
| 7                                                      | 2    | FULL HEIGHT REFRIGERATOR          | SUMMIT                                  | FF1511SS                                 | OPCI           | 66.75" X 27.63" X 25.63" D                                                  |
|                                                        | 2    | UNDER COUNTER REFRIGERATOR        | SUMMIT (NO FREEZER)                     | SPR70SSTADA                              | OPCI           | SS 32" HIGH                                                                 |
| )                                                      | 2    | UNDER COUNTER REFRIGERATOR        | SUMMIT (MEDICAL)                        | VT65ML7B1SSHHADA                         | OPCI           | ALL FREEZER                                                                 |
| 0                                                      | 6    | SS WET TABLE WITH SS TUB COVERS   | SHOR-LINE                               | 904.5000.00 RH CAB<br>904.5000.01 LH CAB | OPCI           | SS 60" W/ CAB & KNEE SPACE (SEE 15 FOR TUB COVERS)                          |
| 1                                                      | 1    | HAIR VACUUM CANNISTER             | SIERRA & SEQUOIA CENTRAL VACUUM SYSTEMS | FLO-MASTER C650                          | CPCI           | LOCATE REMOTELY IN CHEMICAL CLEANING                                        |
| 2                                                      | 1    | HAIR VACUUM HOSE CONNECTION ABOVE | SIERRA & SEQUOIA CENTRAL VACUUM SYSTEMS | FLO-MASTER C650                          | CPCI           |                                                                             |
| 3                                                      | 1    | RESIDENTIAL DISHWASHER            | MIELE                                   | G4925 SCU CLST                           | OPCI           | LOCATE IN LOWER CABINET                                                     |
| 4                                                      | 2    | EXAM LIGHTS                       | SHOR-LINE PRELUDE SERIES CEILING MOUNT  | 913.8000.00                              | OPCI           |                                                                             |
| 5                                                      | 6    | SS TUB COVERS                     | SHOR-LINE 60"                           | 804.3004.03                              | OPOI           | LOCATED WITH ITEMS 15A & B AND 19                                           |
| 6                                                      | 1    | MICROWAVE                         | MIELE PURELINE MICROWAVE                | M6040SC                                  | CPCI           | 60 CM SIDE CONTROLS                                                         |
| 7                                                      | 1    | INSTANT HOT                       | WATERSTONE                              | #2000 TANK<br>1400 HC FAUCET             | CPCI           |                                                                             |
| 8                                                      | 1    | COOKTOP                           | MIELE                                   | KM5621240                                | OPCI           |                                                                             |
| 9                                                      | 13   | SOAP DISPENSER                    | GROHE                                   | 40394001                                 | OPCI           |                                                                             |

| LEGEND                     |                                 |
|----------------------------|---------------------------------|
|                            | WALLS                           |
|                            | DOOR                            |
| xx                         | METAL FENCE                     |
| 9                          | LEASH HOOK                      |
|                            | OWNER PROVIDED ITEMS            |
| €FE                        | FIRE EXTINGUISHER               |
| RCU                        | REMOTE CONTROL UNIT CONNE       |
| <b>–</b> 4" S              | TAINLESS STEEL CORNER GUARD     |
| <b>⊐</b> 4"S               | TAINLESS STEEL CORNER GUARD WRA |
| <b>¬</b> <sup>A</sup> 4" c | LEAR ACRYLIC CORNER GUARD       |
| 1 EQUI                     | PMENT CALLOUT SEE EQUIPMENT SCH |
| 1 KEY                      | NOTE                            |
|                            |                                 |
|                            |                                 |
|                            |                                 |
| <b>KEY NOT</b>             | ES                              |
|                            | TER HOURS" SECURITY GRILL       |

|--|

| (1)               | MOTORIZED "AFTER HOURS" SECURITY GRI                                                                                                            |
|-------------------|-------------------------------------------------------------------------------------------------------------------------------------------------|
| (2)               | MOTORIZED ROLL DOWN DOOR                                                                                                                        |
| $\overline{(3)}$  | MOP SINK                                                                                                                                        |
| (4)               | IT EQUIPMENT AND RACKS                                                                                                                          |
| 5                 | FUTURE CREMATORY – OPOI<br>CONTRACTOR TO PROVIDE UNDER TO<br>CONTRACT UTILITIES FOR FUTURE<br>CREMATORY STUBBED TO LOCATION<br>AND CONCRETE PAD |
| 6                 | FREEZER                                                                                                                                         |
| (7)               | TRENCH DRAIN CPCI                                                                                                                               |
| (8)               | CUSTOM BUILT-IN SS DOG CAGES                                                                                                                    |
| 9                 | CUSTOM BUILT-IN SS CAT CAGES C                                                                                                                  |
|                   | PRE FABRICATED KENNELS WITH<br>GUILLOTINE DOOR – OPCI                                                                                           |
| (11)              | PRE FABRICATED KENNEL DOORS-                                                                                                                    |
| (12)              | 2X2 PLAIN LOCKERS – CPCI                                                                                                                        |
| $\underbrace{13}$ | 1X2 PLAIN LOCKERS – CPCI                                                                                                                        |
| (14)              | PRE FABRICATED SS CAGES - OPO                                                                                                                   |
| 15                | SUMP FOR WASHER CPC1                                                                                                                            |
| 16                | LADDER TO ROOF CPC1                                                                                                                             |
| 17                | PREFABRICATED KENNEL PANEL WIT<br>GUILLOTINE DOOR                                                                                               |
| 18                | CAT ESCAPE DOOR CPC1                                                                                                                            |
|                   |                                                                                                                                                 |

#### EMS

UNIT CONNECTION

GUARD GUARD WRAP

UIPMENT SCHEDULE.

Y GRILL

DER THIS ATION

AGES CPCI AGES CPCI

ORS- OPCI

OPOI

- WITH

5845 Doyle Street, Suite 104 Emeryville, CA 94608 Tel: 510 985 9779

www.swattmiers.com

SWATT MIERS

ARCHITECTS

Fax: 510 985 0116

**SLO County Animal Care** Facility

#### 865 OKLAHOMA AVE. SAN LUIS OBISPO, CA.

APN: 073-331-033

lssue

| Rev   |              | Ву  | Description       |
|-------|--------------|-----|-------------------|
|       | 11/8/17      |     | SD COST ESTIMATE  |
|       | 01/12/18     |     | REVIEW            |
|       | 4/26/18      |     | REISSUE           |
|       | 6/28/18      |     | BRIDGING DOCUMENT |
|       |              |     |                   |
|       |              |     |                   |
|       |              |     |                   |
|       |              |     |                   |
|       |              |     |                   |
|       |              |     |                   |
|       |              |     |                   |
|       |              |     |                   |
|       |              |     |                   |
|       |              |     |                   |
|       |              |     |                   |
|       |              |     |                   |
|       |              |     |                   |
|       |              |     |                   |
|       |              |     |                   |
|       |              |     |                   |
|       |              |     |                   |
|       |              |     |                   |
|       |              |     |                   |
|       |              |     |                   |
|       |              |     |                   |
|       |              |     |                   |
|       |              |     |                   |
|       |              |     |                   |
|       |              |     |                   |
|       |              |     |                   |
|       |              |     |                   |
|       |              |     |                   |
|       |              |     |                   |
|       |              |     |                   |
|       |              |     |                   |
|       |              |     |                   |
|       |              |     |                   |
|       |              |     |                   |
|       |              |     |                   |
|       |              |     |                   |
|       |              |     |                   |
|       |              |     | I                 |
|       | n By         |     | CM                |
|       | ked By       |     | GM                |
| ob l  |              |     | 1702              |
|       | Date:        |     | 06/38/2018        |
| cale  |              |     | AS NOTED          |
|       | (            |     |                   |
| Ľ     | $\mathbf{X}$ |     |                   |
| efer  | ence No      | rth |                   |
| )rawi | ing Title    |     |                   |
|       |              |     |                   |
| )U    | IPM          | ΕN  | <b>IT &amp;</b>   |
|       |              |     | <b>UARD PL</b>    |
| -     |              |     |                   |
|       |              |     |                   |
|       |              |     |                   |
|       |              |     |                   |