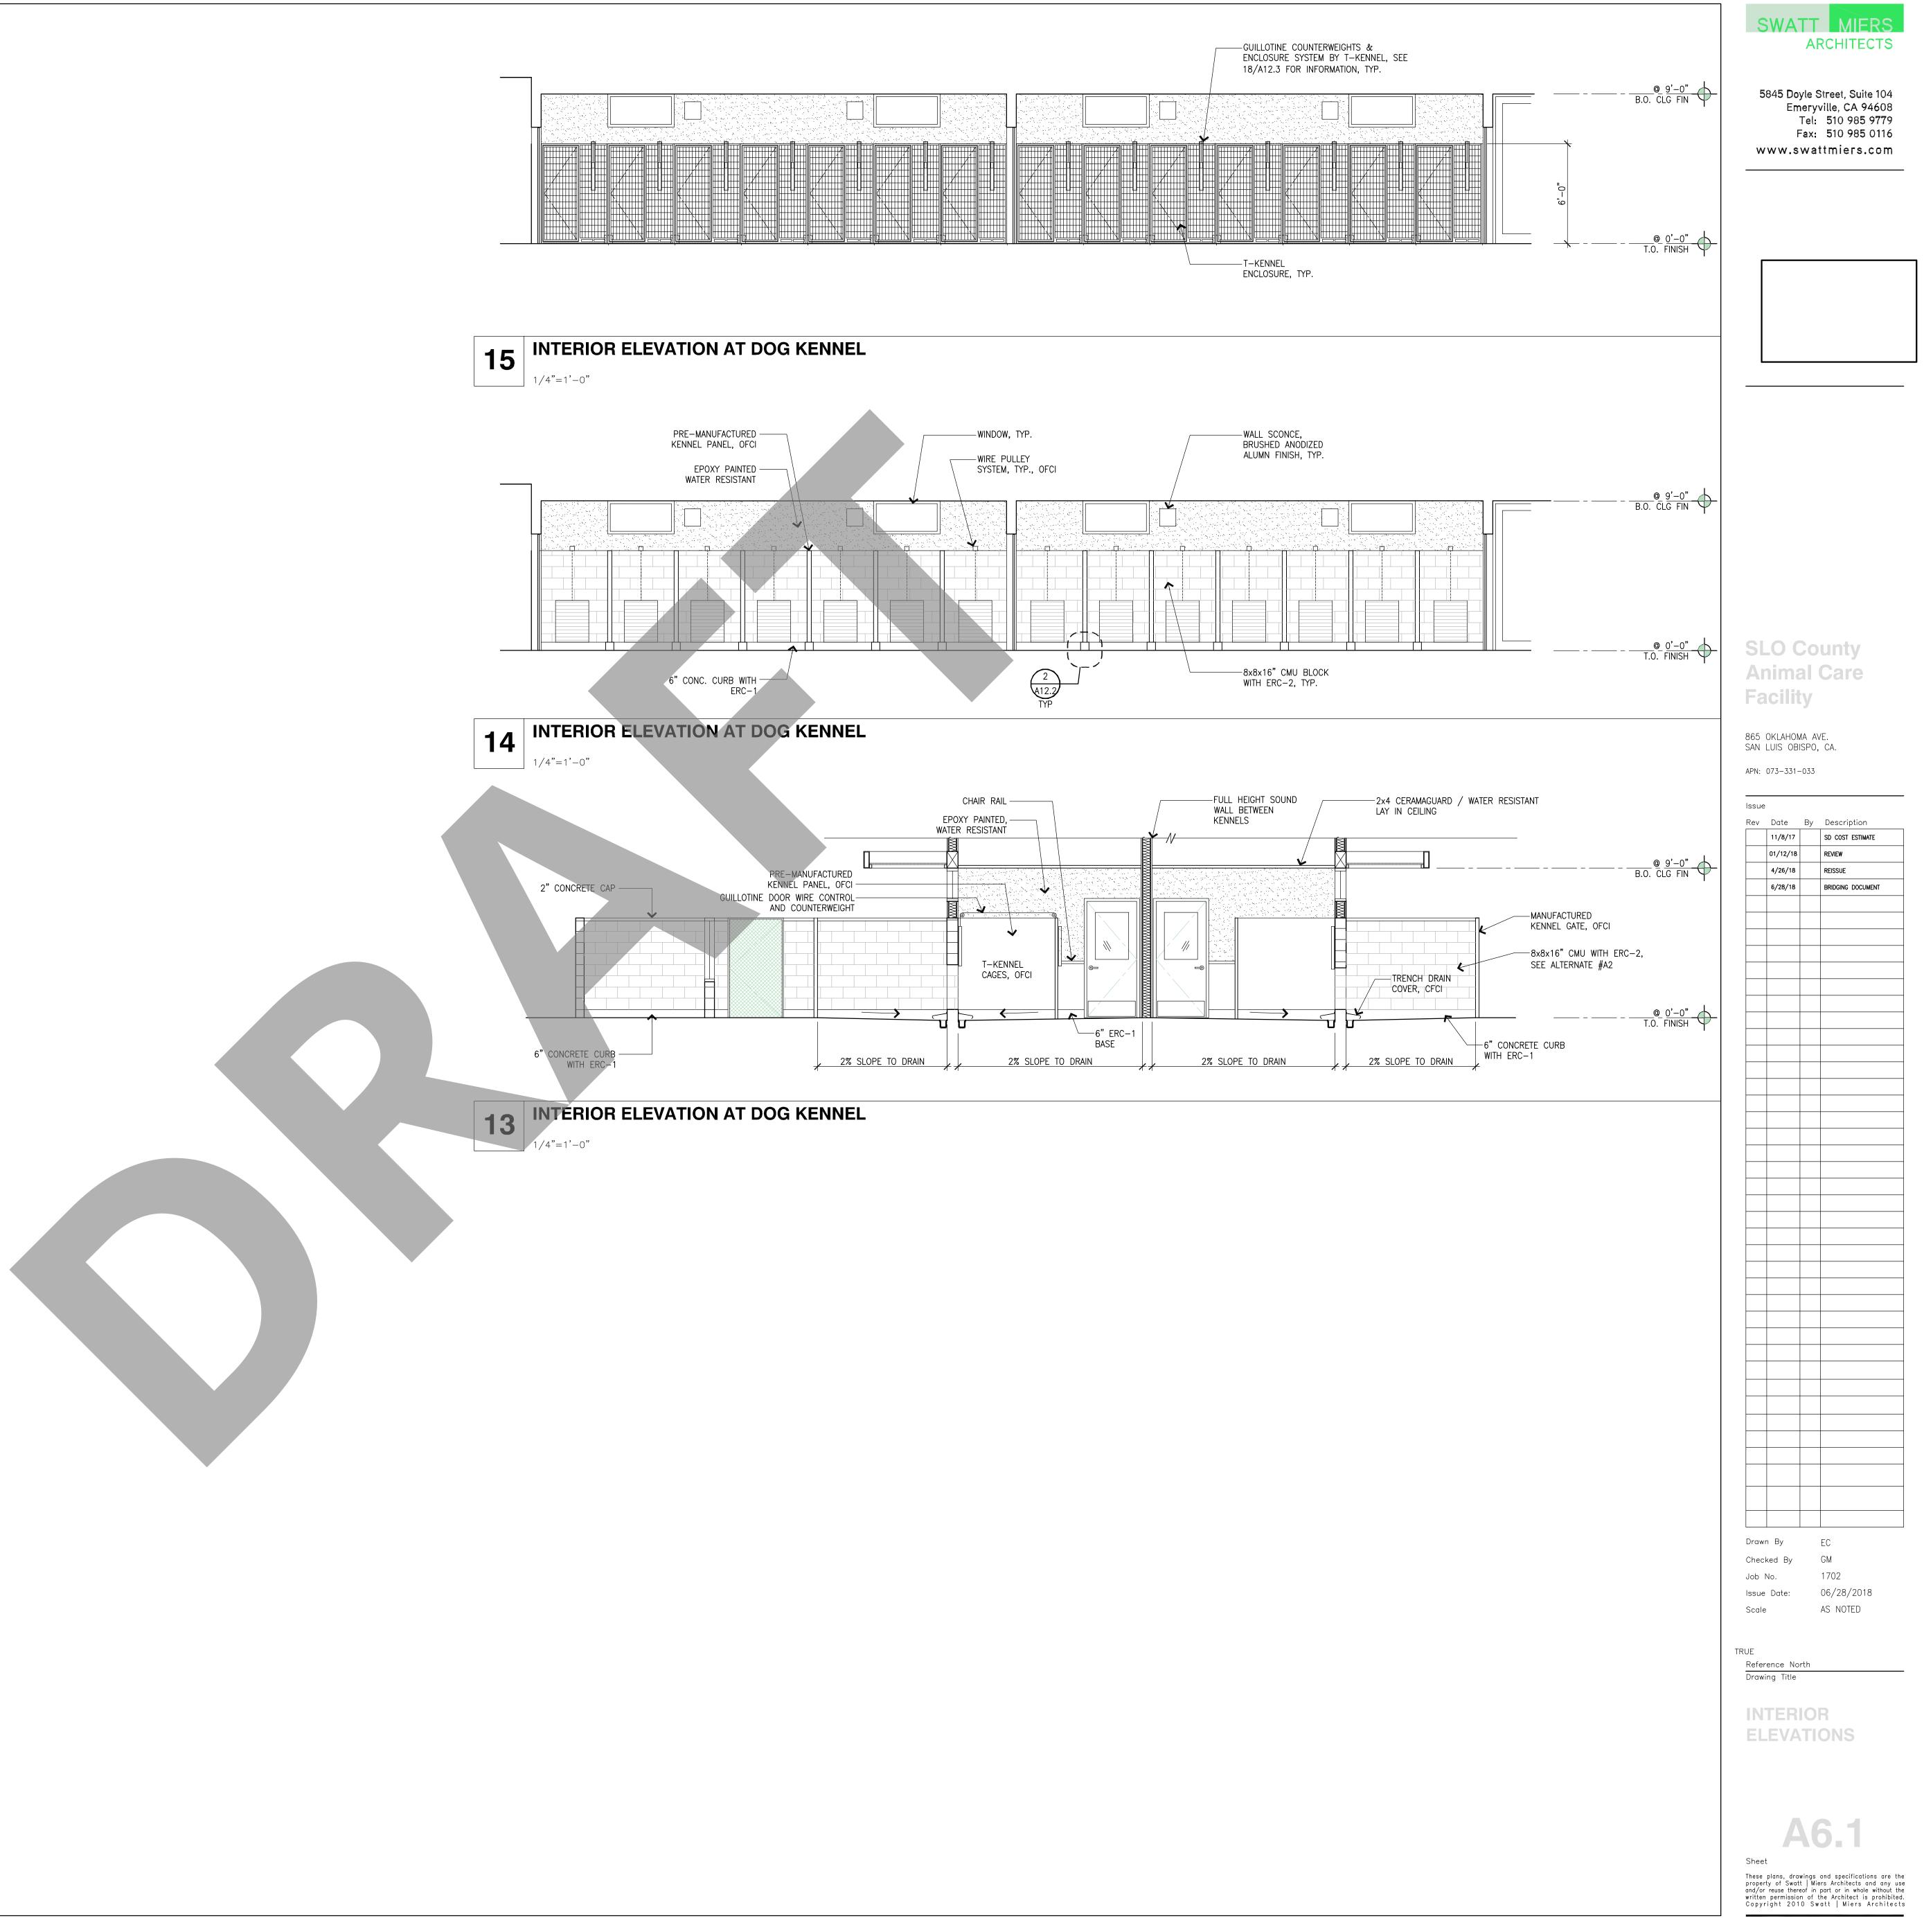

/ 1/8" = 1'=0"

NEW 1 HOUR FIRE RATED CONSTRUCTION PER UL DES U419

SEE PLUMBING DRAWINGS FOR TYPE

WINDOW TAG SEE A10.6 FOR

PLASTER ON TOP, 16' HIGH ON 6" CONCRETE BASE WITH ERC-1. 8" WIDE, 6' HIGH CMU WITH 2" CAP BLOCK. THEY SIT ON A 6"

8" CMU SITE WALLS, 6' HIGH WITH

8" CMU, 3'4" HIGH WITH 2" CAP BLOCK. METAL FENCE ABOVE IT UP

8" CMU, 2' HIGH WITH 2" CAP BLOCK. METAL FENCE ABOVE IT UP

SWATT MIERS ARCHITECTS