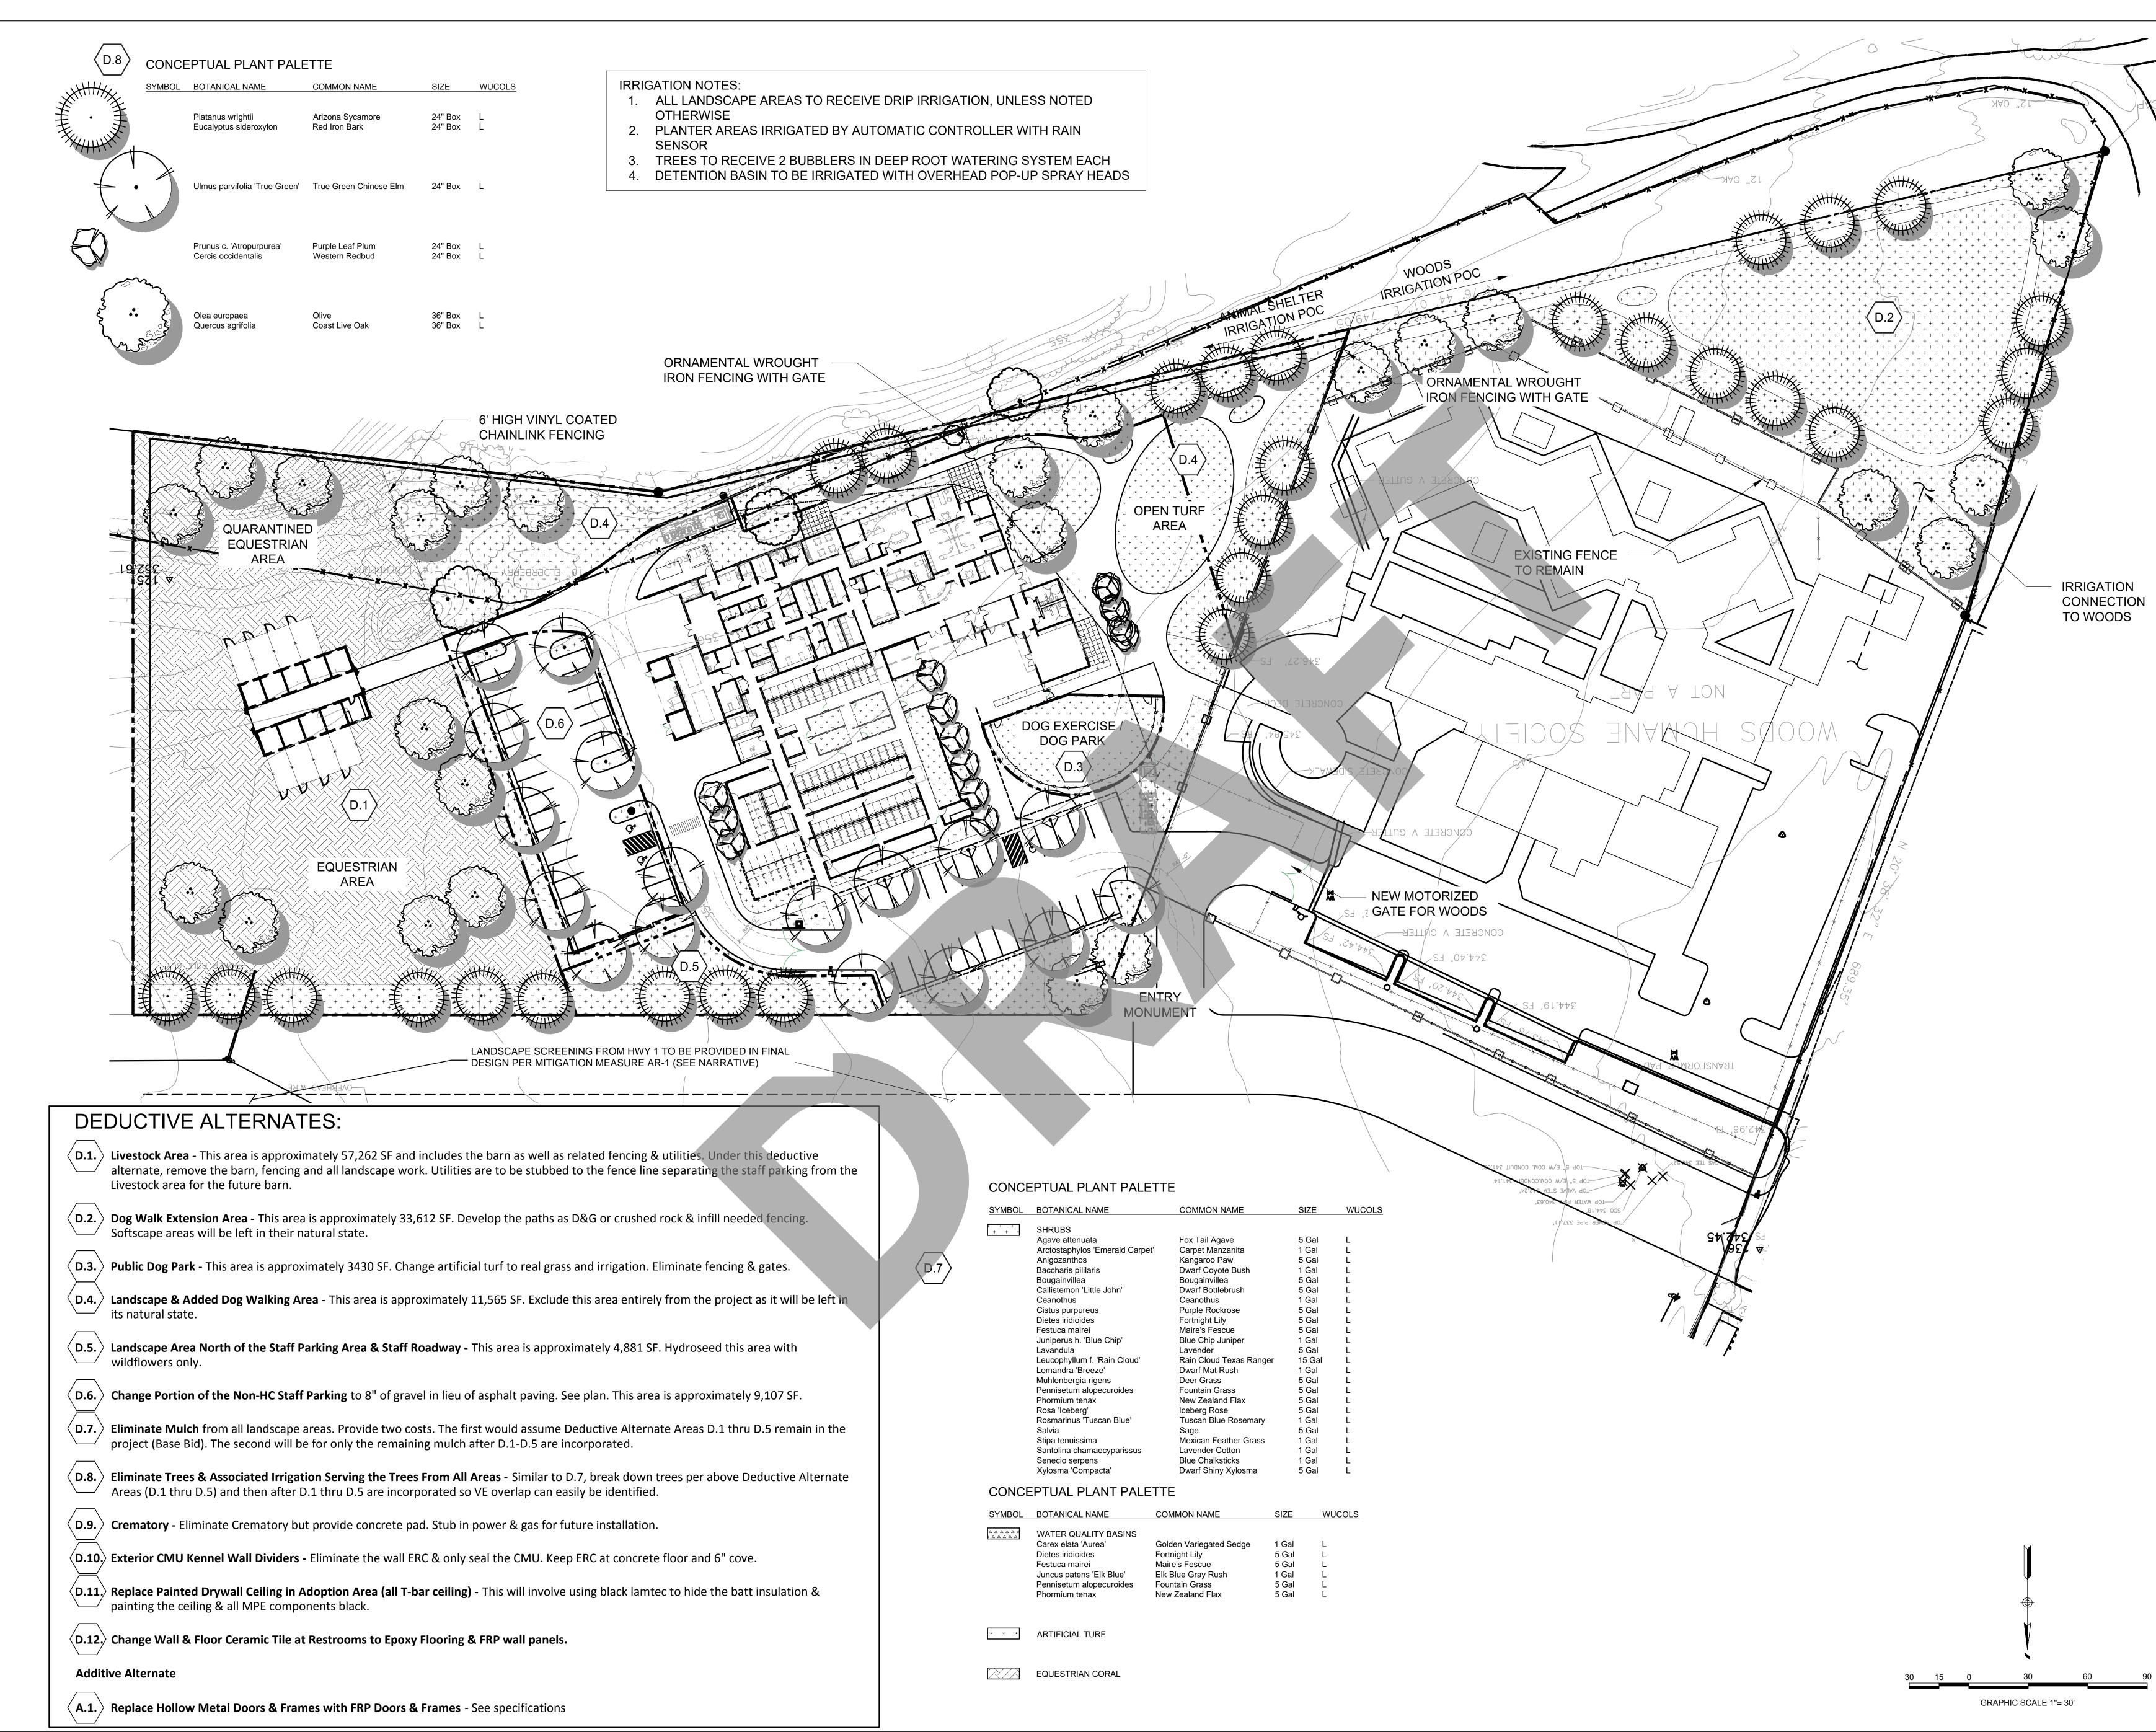

DEDUCTIVE ALTERNATES:

(D6) CHANGE PORTION OF THE NON-HS STAFF PARKING TO 8" OF GRAVEL IN LIEU OF ASPHALT PAVING. SEE PLAN. THIS AREA IS APPROXIMATELY 9,107 SF. SWATT MIERS ARCHITECTS

5845 Doyle Street, Suite 104 Emeryville, CA 94608 Tel: 510 985 9779 Fax: 510 985 0116 www.swattmiers.com

### LEGEND

DEDUCTIVE ALTERNATES

D.1. LIVESTOCK AREA - THIS AREA IS APPROXIMATELY 57,262 SF AND INCLUDES THE BARN AS WELL AS RELATED FENCING & UTILITIES. UNDER THIS DEDUCTIVE ALTERNATE, REMOVE THE BARN, FENCING AND ALL LANDSCAPE WORK. UTILITIES ARE TO BE STUBBED TO THE FENCE LINE SEPARATING THE STAFF PARKING FROM THE LIVESTOCK AREA FOR THE FUTURE BARN.

D.2. DOG WALK EXTENSION AREA - THIS AREA IS APPROXIMATELY 33,612 SF. DEVELOP THE PATHS AS D&G OR CRUSHED ROCK & INFILL NEEDED FENCING. SOFTSCAPE AREAS WILL BE LEFT IN THEIR NATURAL STATE.

D.3. PUBLIC DOG PARK - THIS AREA IS APPROXIMATELY 3430 SF. CHANGE ARTIFICIAL TURF TO REAL GRASS AND IRRIGATION. ELIMINATE FENCING & GATES.

> D.4. LANDSCAPE & ADDED DOG WALKING AREA - THIS AREA IS APPROXIMATELY 11,565 SF. EXCLUDE THIS AREA ENTIRELY FROM THE PROJECT AS IT WILL BE LEFT IN ITS NATURAL STATE.

D.5. LANDSCAPE AREA NORTH OF THE STAFF PARKING AREA & **STAFF ROADWAY -** THIS AREA IS APPROXIMATELY 4,881 SF. HYDROSEED THIS AREA WITH WILDFLOWERS ONLY.

D.6. CHANGE PORTION OF THE NON-HC STAFF PARKING TO 8" OF GRAVEL IN LIEU OF ASPHALT PAVING. SEE PLAN. THIS AREA IS APPROXIMATELY 9,107 SF.

D.7. ELIMINATE MULCH FROM ALL LANDSCAPE AREAS. PROVIDE TWO COSTS. THE FIRST WOULD ASSUME DEDUCTIVE ALTERNATE AREAS D.1 THRU D.5 REMAIN IN THE PROJECT (BASE BID). THE SECOND WILL BE FOR ONLY THE REMAINING MULCH AFTER D.1-D.5 ARE INCORPORATED.

D.8. ELIMINATE TREES & ASSOCIATED IRRIGATION SERVING THE TREES FROM ALL AREAS - SIMILAR TO D.7, BREAK DOWN TREES PER ABOVE DEDUCTIVE ALTERNATE AREAS (D.1 THRU D.5) AND THEN AFTER D.1 THRU D.5 ARE INCORPORATED SO VE OVERLAP CAN EASILY BE IDENTIFIED.

**D.9. CREMATORY** - ELIMINATE CREMATORY BUT PROVIDE CONCRETE PAD. STUB IN POWER & GAS FOR FUTURE INSTALLATION.

D.10. EXTERIOR CMU KENNEL WALL DIVIDERS - ELIMINATE THE WALL ERC & ONLY SEAL THE CMU. KEEP ERC AT CONCRETE FLOOR AND 6" COVE.

D.11. REPLACE PAINTED DRYWALL CEILING IN ADOPTION AREA (ALL T-BAR CEILING) - THIS WILL INVOLVE USING BLACK LAMTEC TO HIDE THE BATT INSULATION & PAINTING THE CEILING & ALL MPE COMPONENTS BLACK.

D.12. CHANGE WALL & FLOOR CERAMIC TILE AT RESTROOMS TO EPOXY FLOORING & FRP WALL PANELS.