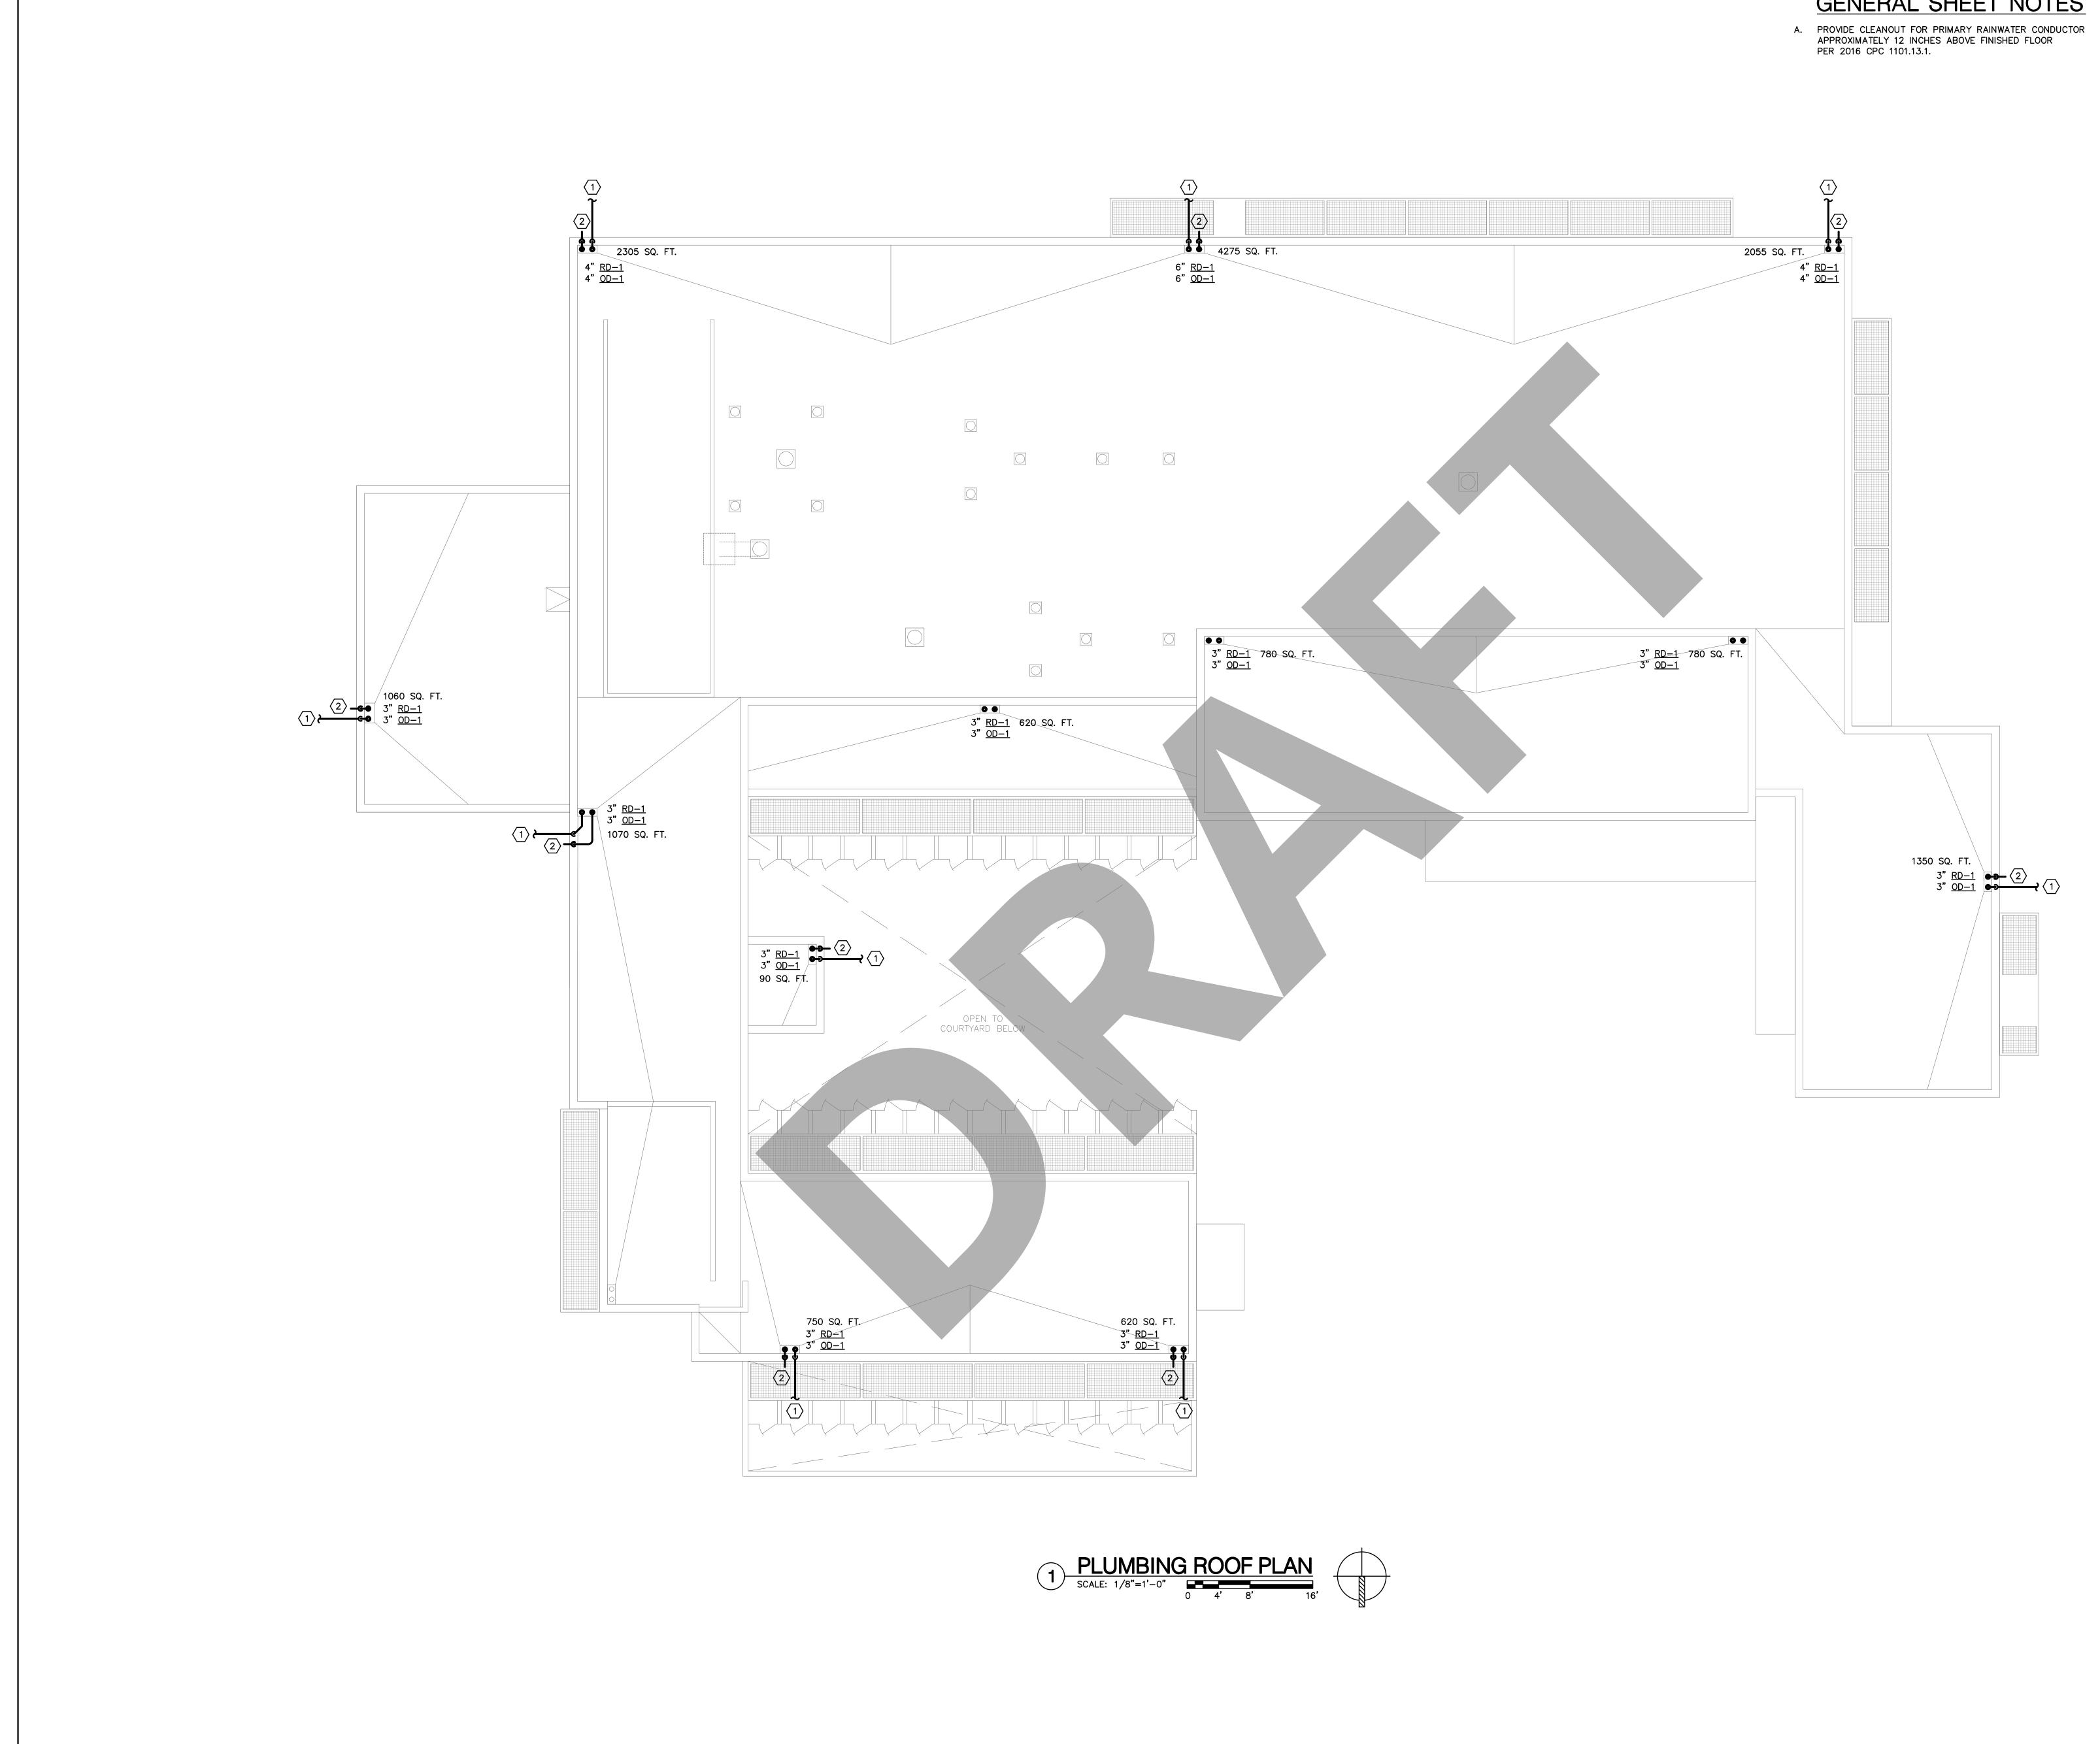

### FLOOD CONTROL:

D—1a.

FLOOD CONTROL, TO PROTECT DOWNSTREAM PROPERTIES AND ELIMINATE IMPACTS ON DOWNSTREAM DRAINAGE FACILITIES, WILL BE PROVIDED VIA ONSITE AND OFFSITE RETENTION AND/OR DETENTION BASIN(S).

- 1. SHALLOW BASINS SHALL BE CONSTRUCTED IN ACCORDANCE WITH COUNTY STANDARD
- 2. THE BASIN VOLUME REQUIRED TO FULLY RETAIN THE INCREASE IN RUNOFF IS APPROXIMATELY 30,000 C.F.

### NOTES:

- TRENCH DRAINS IN ANIMAL WASH DOWN AREAS SHALL BE CONNECTED TO SANITARY SEWER AND STORM DRAIN. A "FOX DRAIN" VALVE PER THE PLUMBING PLANS WILL ALLOW THE DRAINS TO BE SWITCHED FROM SEWER TO STORM DRAIN SYSTEM WHEN NON-CONTAMINATED DRAINAGE IS EXPECTED.
- STORMWATER QUALITY FACILITIES (BIOSWALES, BIORETENTION, ETC) SHALL BE DESIGNED IN ACCORDANCE WITH THE LATEST APPROVED VERSION OF THE "CASQA-LIDI BIORETNTION DETAILS" SW-1 THROUGH SW-27 OR A COMBINATION THEREOF AS APPROVED BY SAN LUIS OBISPO COUNTY.
- 3. TRENCH DRAINS AND FLOOR DRAINS TO BE CONNECTED TO "FOX DRAIN".