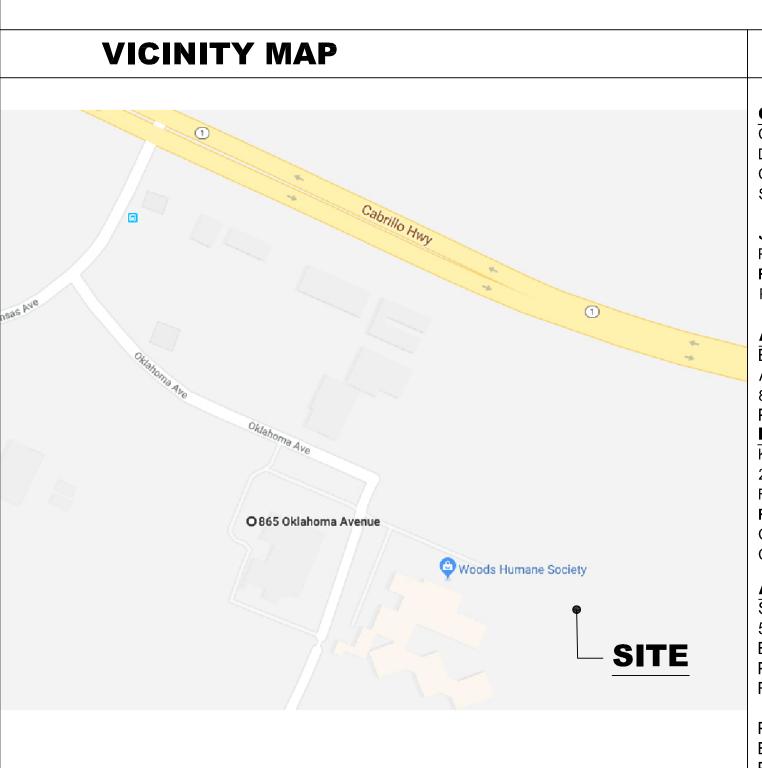

- C. <u>ADDRES</u> 865 OKLAHOMA AVE. SAN LUIS OBISPO, CA.
  - APN 073-331-033
- D. <u>SITE AREA</u> E. <u>BUILDING AREA</u>
- F. <u>BUILDING HEIGHT</u>