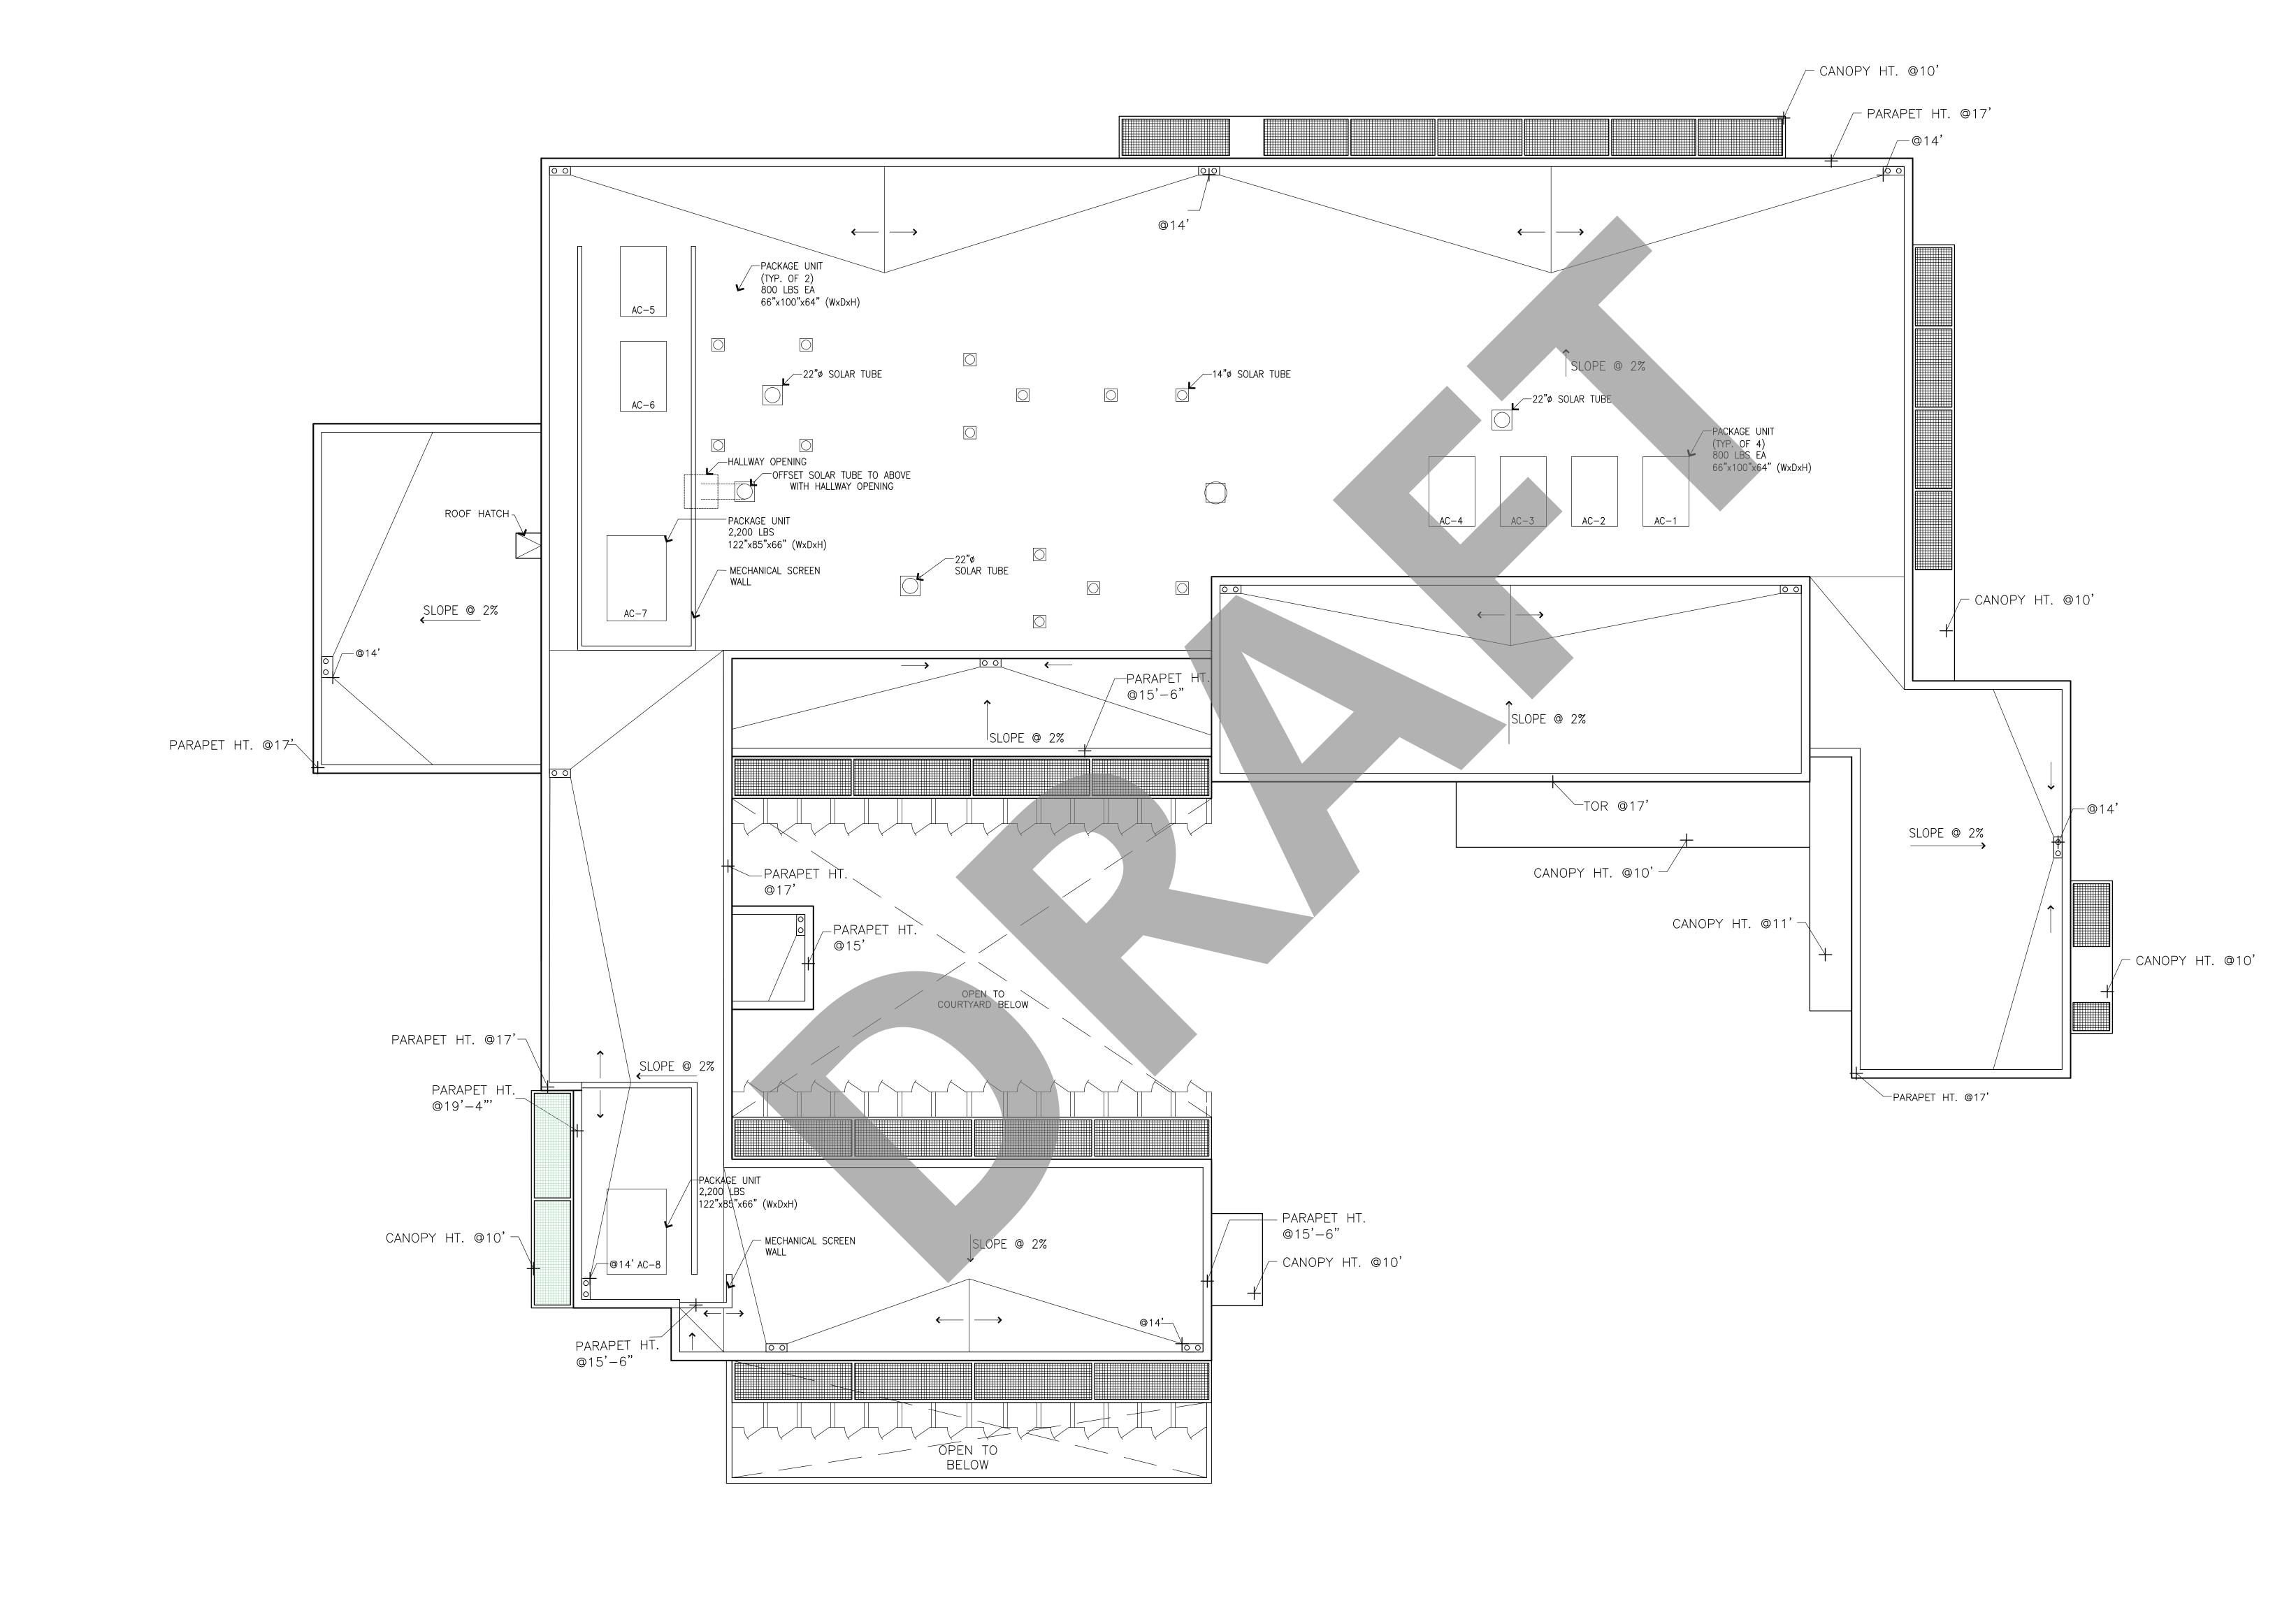

| EQUIPMENT SCHEDULE - SEE PROJECT MANUAL FOR CUT SHEETS |      |                                   |                                         |                                          |                |                                                                             |
|--------------------------------------------------------|------|-----------------------------------|-----------------------------------------|------------------------------------------|----------------|-----------------------------------------------------------------------------|
| ЕМ                                                     | QTY* | DESCRIPTION                       | MANUFACTURER                            | MODEL NUMBER                             | RESPONSIBILITY | NOTES                                                                       |
| 1                                                      | 1    | AUTOCLAVE                         | TUTTNAUER                               | EZ10.910.0110.33                         | OPOI           | CONTRACTOR TO PROVIDE ADEQUATE POWER                                        |
|                                                        | 1    | COMMERCIAL DRYER                  | UNIMAC 75 LBS. DRYER                    | UT075N                                   | OPCI           |                                                                             |
| 3                                                      | 1    | COMMERCIAL WASHER                 | UNIMAC 65 LB. CAPACITY                  | UWN065T4V                                | OPCI           | REQUIRES SUMP BEHING WASHER                                                 |
| ł                                                      | 1    | GROOMING TUB                      | SHOR-LINE ELITE GROOMING TUB            | 904.0702.30                              | OPCI           |                                                                             |
| j                                                      | 1    | POWERWASH & CLEANING SYSTEM       | SPRAYMASTER TECHNOLOGIES (SMT)          | _                                        | OPOI           | CONTRACTOR TO COORDINATE INSTALLATION & PROVIDE WATER AND POWER CONNECTIONS |
| 5                                                      | 3    | SANITIZER DISHWASHER              | HOBART                                  | LXeR                                     | CPCI           | ALLOW ROOM FOR DETERGENT NEXT TO SANITIZER                                  |
| 7                                                      | 2    | FULL HEIGHT REFRIGERATOR          | SUMMIT                                  | FF1511SS                                 | OPCI           | 66.75" X 27.63" X 25.63" D                                                  |
|                                                        | 2    | UNDER COUNTER REFRIGERATOR        | SUMMIT (NO FREEZER)                     | SPR70SSTADA                              | OPCI           | SS 32" HIGH                                                                 |
| )                                                      | 2    | UNDER COUNTER REFRIGERATOR        | SUMMIT (MEDICAL)                        | VT65ML7B1SSHHADA                         | OPCI           | ALL FREEZER                                                                 |
| 0                                                      | 6    | SS WET TABLE WITH SS TUB COVERS   | SHOR-LINE                               | 904.5000.00 RH CAB<br>904.5000.01 LH CAB | OPCI           | SS 60" W/ CAB & KNEE SPACE (SEE 15 FOR TUB COVERS)                          |
| 1                                                      | 1    | HAIR VACUUM CANNISTER             | SIERRA & SEQUOIA CENTRAL VACUUM SYSTEMS | FLO-MASTER C650                          | CPCI           | LOCATE REMOTELY IN CHEMICAL CLEANING                                        |
| 2                                                      | 1    | HAIR VACUUM HOSE CONNECTION ABOVE | SIERRA & SEQUOIA CENTRAL VACUUM SYSTEMS | FLO-MASTER C650                          | CPCI           |                                                                             |
| 3                                                      | 1    | RESIDENTIAL DISHWASHER            | MIELE                                   | G4925 SCU CLST                           | OPCI           | LOCATE IN LOWER CABINET                                                     |
| 4                                                      | 2    | EXAM LIGHTS                       | SHOR-LINE PRELUDE SERIES CEILING MOUNT  | 913.8000.00                              | OPCI           |                                                                             |
| 5                                                      | 6    | SS TUB COVERS                     | SHOR-LINE 60"                           | 804.3004.03                              | OPOI           | LOCATED WITH ITEMS 15A & B AND 19                                           |
| 6                                                      | 1    | MICROWAVE                         | MIELE PURELINE MICROWAVE                | M6040SC                                  | CPCI           | 60 CM SIDE CONTROLS                                                         |
| 7                                                      | 1    | INSTANT HOT                       | WATERSTONE                              | #2000 TANK<br>1400 HC FAUCET             | CPCI           |                                                                             |
| 8                                                      | 1    | COOKTOP                           | MIELE                                   | KM5621240                                | OPCI           |                                                                             |
| 9                                                      | 13   | SOAP DISPENSER                    | GROHE                                   | 40394001                                 | OPCI           |                                                                             |

| LEGEND                     |                                 |
|----------------------------|---------------------------------|
|                            | WALLS                           |
|                            | DOOR                            |
| xx                         | METAL FENCE                     |
| 9                          | LEASH HOOK                      |
|                            | OWNER PROVIDED ITEMS            |
| €FE                        | FIRE EXTINGUISHER               |
| RCU                        | REMOTE CONTROL UNIT CONNE       |
| <b>–</b> 4" S              | TAINLESS STEEL CORNER GUARD     |
| <b>⊐</b> 4"S               | TAINLESS STEEL CORNER GUARD WRA |
| <b>¬</b> <sup>A</sup> 4" c | LEAR ACRYLIC CORNER GUARD       |
| 1 EQUI                     | PMENT CALLOUT SEE EQUIPMENT SCH |
| 1 KEY                      | NOTE                            |
|                            |                                 |
|                            |                                 |
|                            |                                 |
| <b>KEY NOT</b>             | ES                              |
|                            | TER HOURS" SECURITY GRILL       |

|--|

| (1)               | MOTORIZED "AFTER HOURS" SECURITY GRI                                                                                                            |
|-------------------|-------------------------------------------------------------------------------------------------------------------------------------------------|
| (2)               | MOTORIZED ROLL DOWN DOOR                                                                                                                        |
| $\overline{(3)}$  | MOP SINK                                                                                                                                        |
| (4)               | IT EQUIPMENT AND RACKS                                                                                                                          |
| 5                 | FUTURE CREMATORY – OPOI<br>CONTRACTOR TO PROVIDE UNDER TO<br>CONTRACT UTILITIES FOR FUTURE<br>CREMATORY STUBBED TO LOCATION<br>AND CONCRETE PAD |
| 6                 | FREEZER                                                                                                                                         |
| (7)               | TRENCH DRAIN CPCI                                                                                                                               |
| (8)               | CUSTOM BUILT-IN SS DOG CAGES                                                                                                                    |
| 9                 | CUSTOM BUILT-IN SS CAT CAGES C                                                                                                                  |
|                   | PRE FABRICATED KENNELS WITH<br>GUILLOTINE DOOR – OPCI                                                                                           |
| (11)              | PRE FABRICATED KENNEL DOORS-                                                                                                                    |
| (12)              | 2X2 PLAIN LOCKERS – CPCI                                                                                                                        |
| $\underbrace{13}$ | 1X2 PLAIN LOCKERS – CPCI                                                                                                                        |
| (14)              | PRE FABRICATED SS CAGES - OPO                                                                                                                   |
| 15                | SUMP FOR WASHER CPC1                                                                                                                            |
| 16                | LADDER TO ROOF CPC1                                                                                                                             |
| 17                | PREFABRICATED KENNEL PANEL WIT<br>GUILLOTINE DOOR                                                                                               |
| 18                | CAT ESCAPE DOOR CPC1                                                                                                                            |
|                   |                                                                                                                                                 |

#### EMS

UNIT CONNECTION

GUARD GUARD WRAP

UIPMENT SCHEDULE.

Y GRILL

DER THIS ATION

AGES CPCI AGES CPCI

ORS- OPCI

OPOI

- WITH

5845 Doyle Street, Suite 104 Emeryville, CA 94608 Tel: 510 985 9779

www.swattmiers.com

SWATT MIERS

ARCHITECTS

Fax: 510 985 0116

**SLO County Animal Care** Facility

#### 865 OKLAHOMA AVE. SAN LUIS OBISPO, CA.

APN: 073-331-033

lssue

| Rev   |              | Ву  | Description       |
|-------|--------------|-----|-------------------|
|       | 11/8/17      |     | SD COST ESTIMATE  |
|       | 01/12/18     |     | REVIEW            |
|       | 4/26/18      |     | REISSUE           |
|       | 6/28/18      |     | BRIDGING DOCUMENT |
|       |              |     |                   |
|       |              |     |                   |
|       |              |     |                   |
|       |              |     |                   |
|       |              |     |                   |
|       |              |     |                   |
|       |              |     |                   |
|       |              |     |                   |
|       |              |     |                   |
|       |              |     |                   |
|       |              |     |                   |
|       |              |     |                   |
|       |              |     |                   |
|       |              |     |                   |
|       |              |     |                   |
|       |              |     |                   |
|       |              |     |                   |
|       |              |     |                   |
|       |              |     |                   |
|       |              |     |                   |
|       |              |     |                   |
|       |              |     |                   |
|       |              |     |                   |
|       |              |     |                   |
|       |              |     |                   |
|       |              |     |                   |
|       |              |     |                   |
|       |              |     |                   |
|       |              |     |                   |
|       |              |     |                   |
|       |              |     |                   |
|       |              |     |                   |
|       |              |     |                   |
|       |              |     |                   |
|       |              |     |                   |
|       |              |     |                   |
|       |              |     |                   |
|       |              |     | I                 |
|       | n By         |     | CM                |
|       | ked By       |     | GM                |
| ob l  |              |     | 1702              |
|       | Date:        |     | 06/38/2018        |
| cale  |              |     | AS NOTED          |
|       | (            |     |                   |
| Ľ     | $\mathbf{X}$ |     |                   |
| efer  | ence No      | rth |                   |
| )rawi | ing Title    |     |                   |
|       |              |     |                   |
| )U    | IPM          | ΕN  | <b>IT &amp;</b>   |
|       |              |     | <b>UARD PL</b>    |
| -     |              |     |                   |
|       |              |     |                   |
|       |              |     |                   |
|       |              |     |                   |