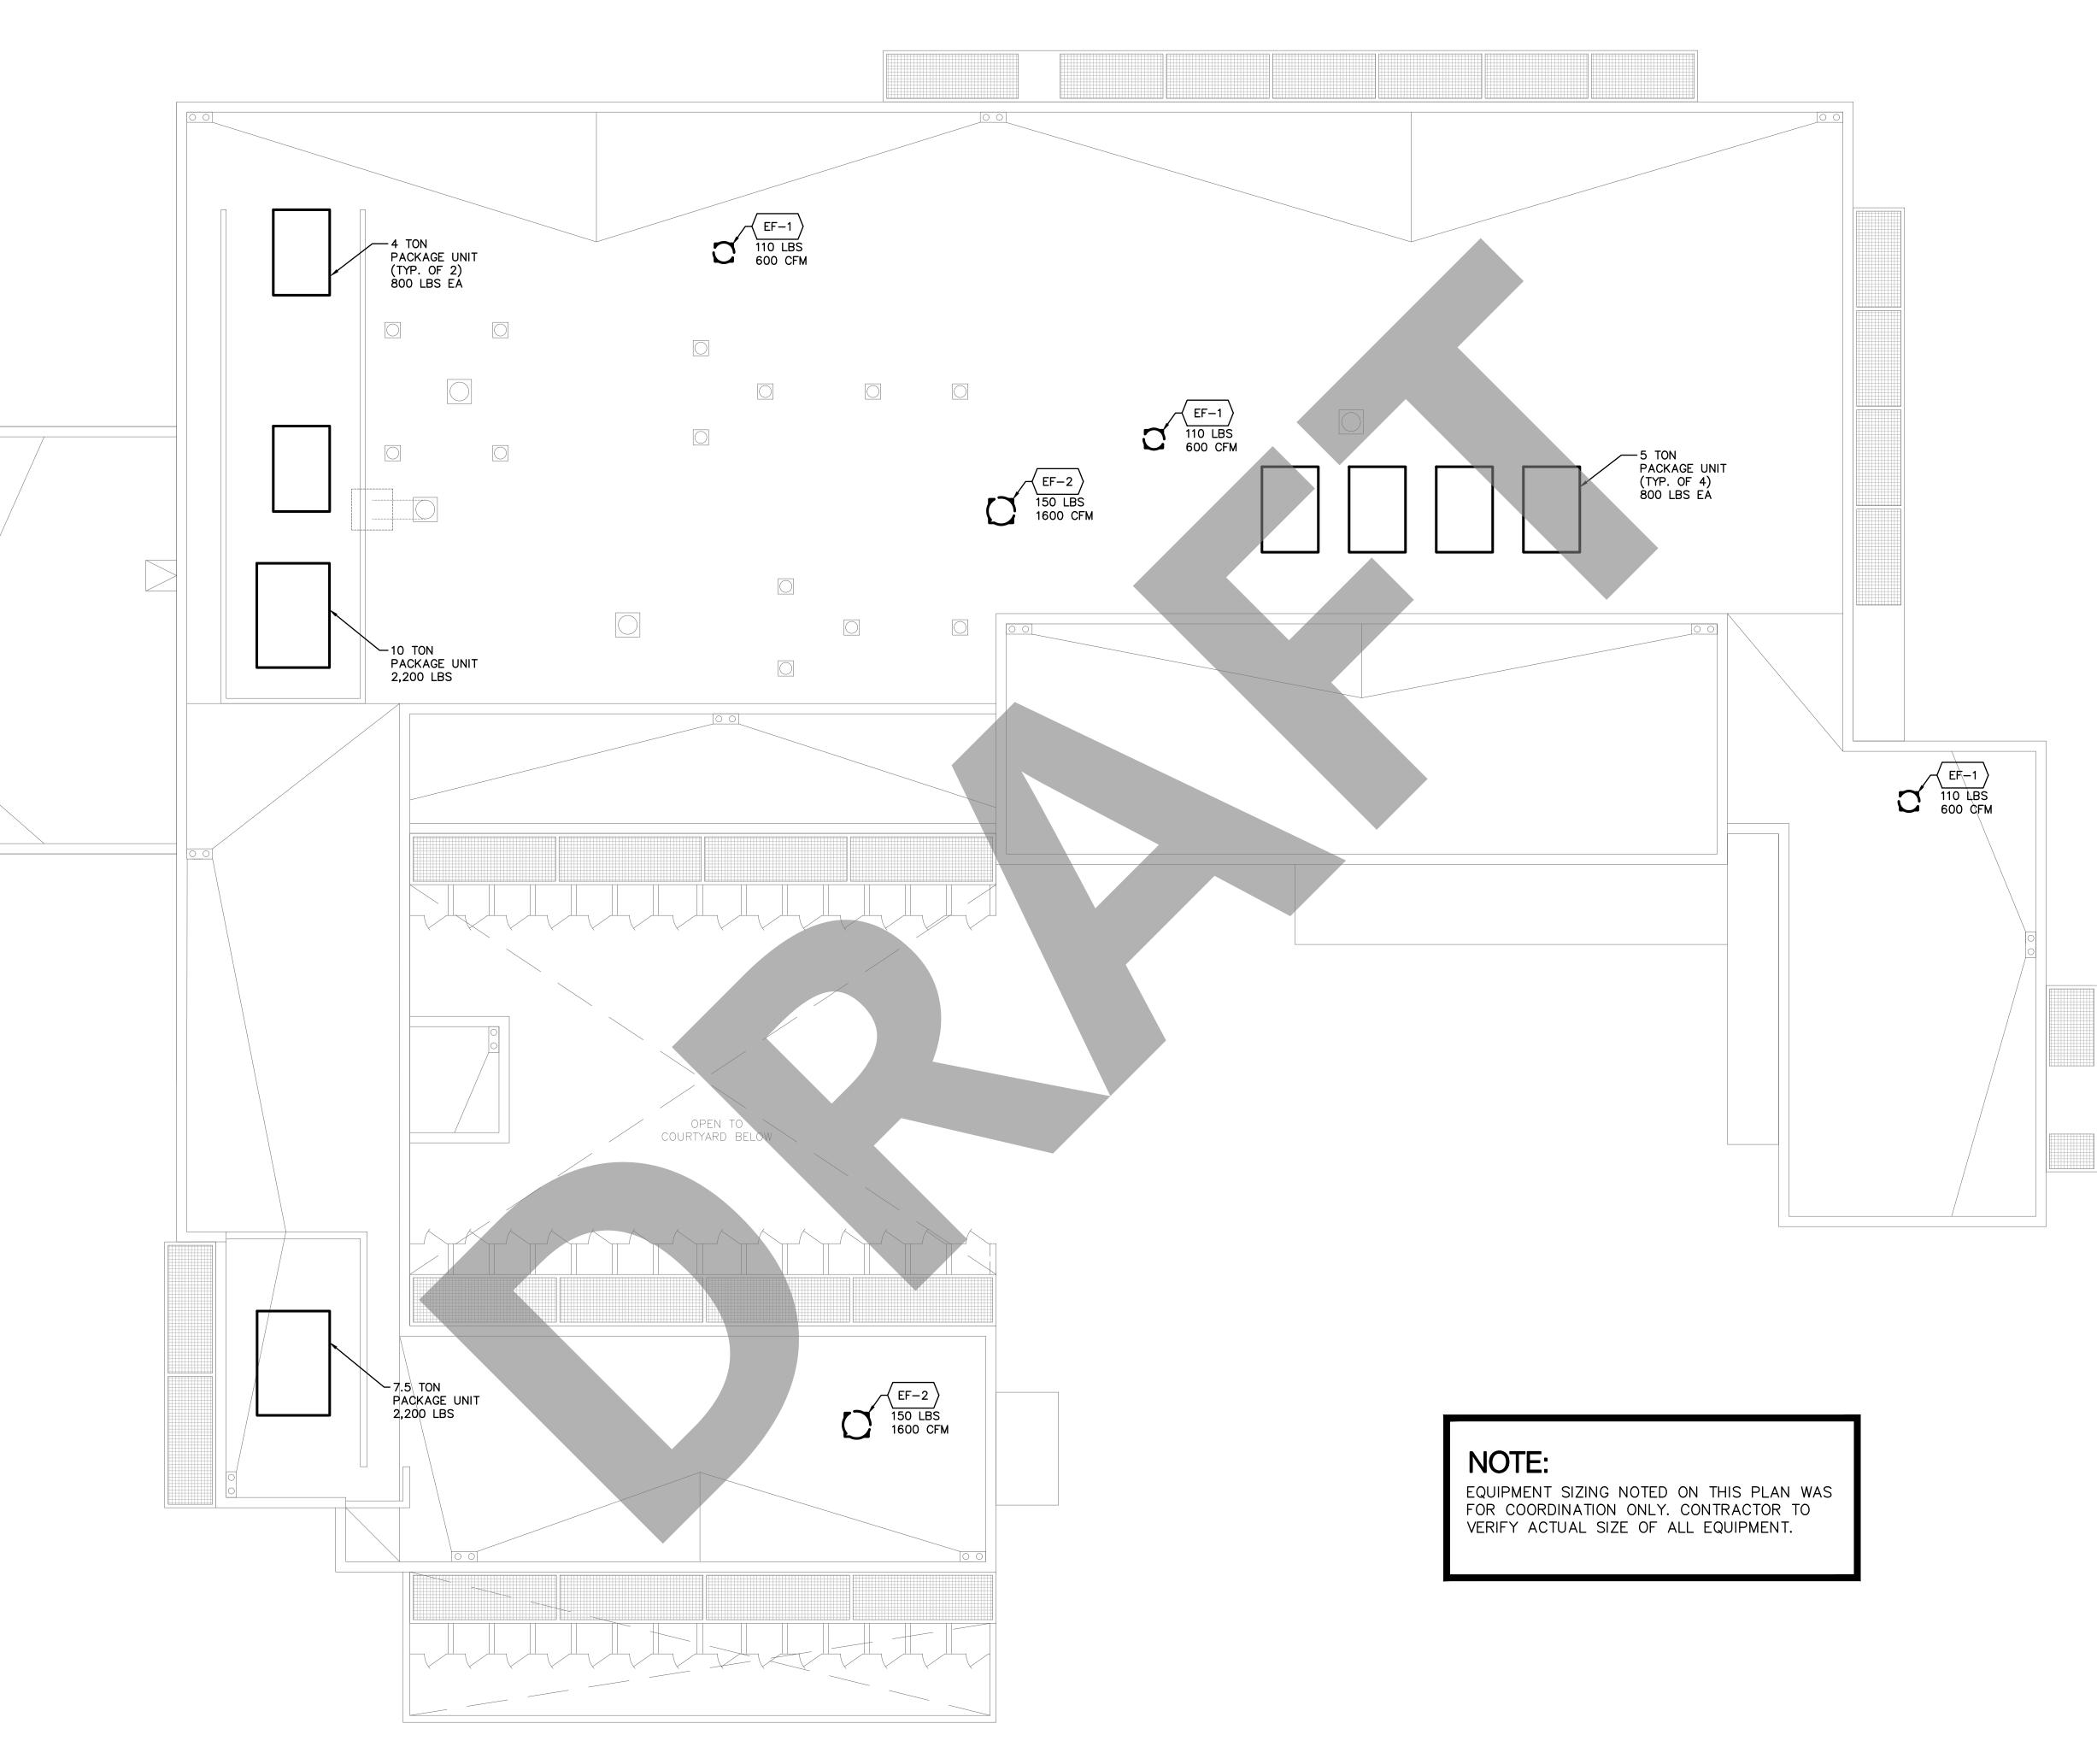

| EQUIPMENT SCHEDULE - SEE PROJECT MANUAL FOR CUT SHEETS |      |                                   |                                         |                                          |                |                                                                             |
|--------------------------------------------------------|------|-----------------------------------|-----------------------------------------|------------------------------------------|----------------|-----------------------------------------------------------------------------|
| ЕМ                                                     | QTY* | DESCRIPTION                       | MANUFACTURER                            | MODEL NUMBER                             | RESPONSIBILITY | NOTES                                                                       |
| 1                                                      | 1    | AUTOCLAVE                         | TUTTNAUER                               | EZ10.910.0110.33                         | OPOI           | CONTRACTOR TO PROVIDE ADEQUATE POWER                                        |
|                                                        | 1    | COMMERCIAL DRYER                  | UNIMAC 75 LBS. DRYER                    | UT075N                                   | OPCI           |                                                                             |
| 3                                                      | 1    | COMMERCIAL WASHER                 | UNIMAC 65 LB. CAPACITY                  | UWN065T4V                                | OPCI           | REQUIRES SUMP BEHING WASHER                                                 |
| ł                                                      | 1    | GROOMING TUB                      | SHOR-LINE ELITE GROOMING TUB            | 904.0702.30                              | OPCI           |                                                                             |
| j                                                      | 1    | POWERWASH & CLEANING SYSTEM       | SPRAYMASTER TECHNOLOGIES (SMT)          | _                                        | OPOI           | CONTRACTOR TO COORDINATE INSTALLATION & PROVIDE WATER AND POWER CONNECTIONS |
| 5                                                      | 3    | SANITIZER DISHWASHER              | HOBART                                  | LXeR                                     | CPCI           | ALLOW ROOM FOR DETERGENT NEXT TO SANITIZER                                  |
| 7                                                      | 2    | FULL HEIGHT REFRIGERATOR          | SUMMIT                                  | FF1511SS                                 | OPCI           | 66.75" X 27.63" X 25.63" D                                                  |
|                                                        | 2    | UNDER COUNTER REFRIGERATOR        | SUMMIT (NO FREEZER)                     | SPR70SSTADA                              | OPCI           | SS 32" HIGH                                                                 |
| )                                                      | 2    | UNDER COUNTER REFRIGERATOR        | SUMMIT (MEDICAL)                        | VT65ML7B1SSHHADA                         | OPCI           | ALL FREEZER                                                                 |
| 0                                                      | 6    | SS WET TABLE WITH SS TUB COVERS   | SHOR-LINE                               | 904.5000.00 RH CAB<br>904.5000.01 LH CAB | OPCI           | SS 60" W/ CAB & KNEE SPACE (SEE 15 FOR TUB COVERS)                          |
| 1                                                      | 1    | HAIR VACUUM CANNISTER             | SIERRA & SEQUOIA CENTRAL VACUUM SYSTEMS | FLO-MASTER C650                          | CPCI           | LOCATE REMOTELY IN CHEMICAL CLEANING                                        |
| 2                                                      | 1    | HAIR VACUUM HOSE CONNECTION ABOVE | SIERRA & SEQUOIA CENTRAL VACUUM SYSTEMS | FLO-MASTER C650                          | CPCI           |                                                                             |
| 3                                                      | 1    | RESIDENTIAL DISHWASHER            | MIELE                                   | G4925 SCU CLST                           | OPCI           | LOCATE IN LOWER CABINET                                                     |
| 4                                                      | 2    | EXAM LIGHTS                       | SHOR-LINE PRELUDE SERIES CEILING MOUNT  | 913.8000.00                              | OPCI           |                                                                             |
| 5                                                      | 6    | SS TUB COVERS                     | SHOR-LINE 60"                           | 804.3004.03                              | OPOI           | LOCATED WITH ITEMS 15A & B AND 19                                           |
| 6                                                      | 1    | MICROWAVE                         | MIELE PURELINE MICROWAVE                | M6040SC                                  | CPCI           | 60 CM SIDE CONTROLS                                                         |
| 7                                                      | 1    | INSTANT HOT                       | WATERSTONE                              | #2000 TANK<br>1400 HC FAUCET             | CPCI           |                                                                             |
| 8                                                      | 1    | COOKTOP                           | MIELE                                   | KM5621240                                | OPCI           |                                                                             |
| 9                                                      | 13   | SOAP DISPENSER                    | GROHE                                   | 40394001                                 | OPCI           |                                                                             |