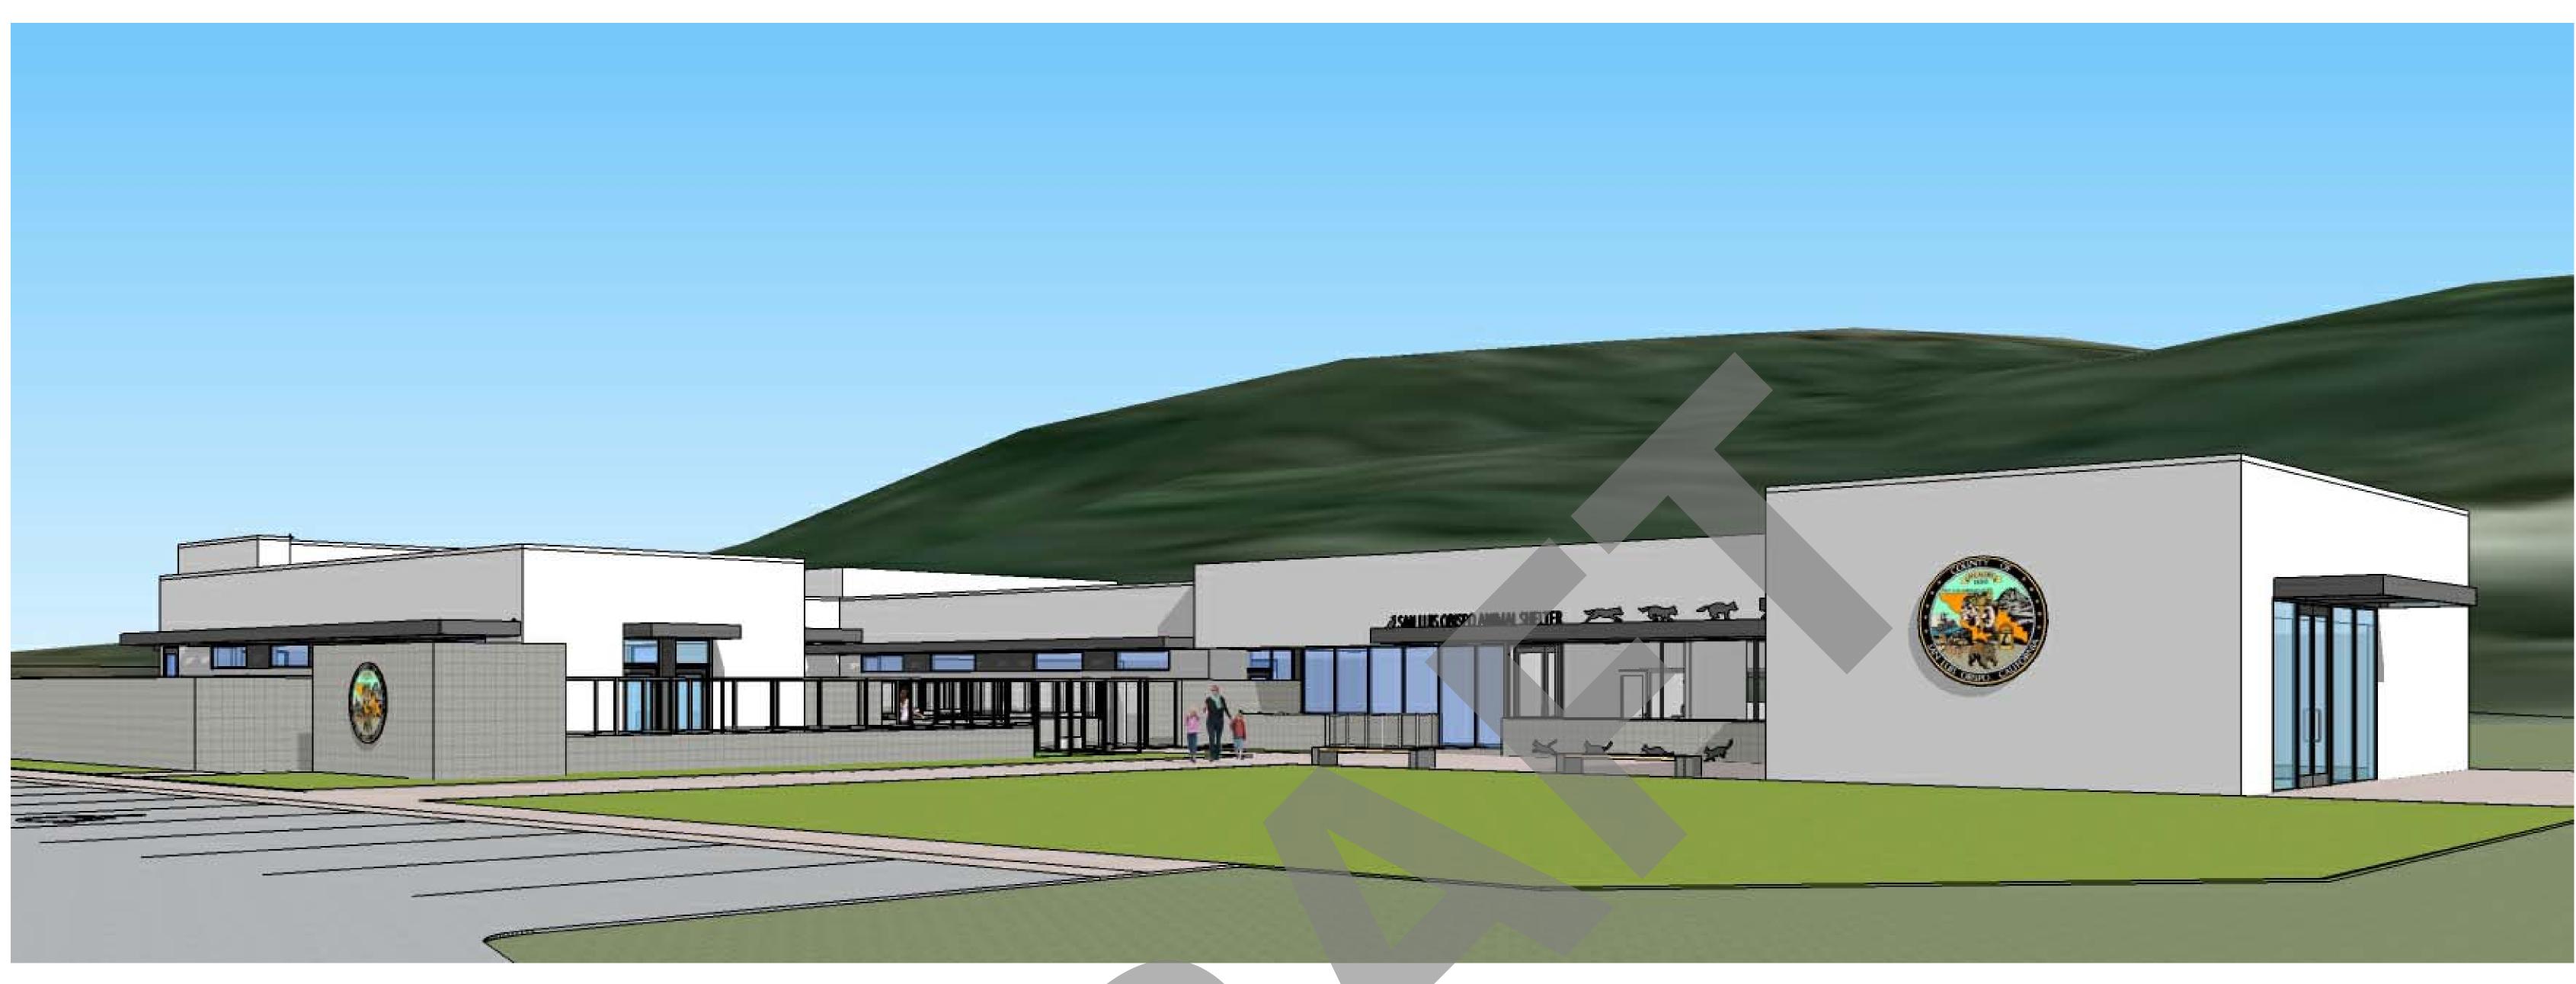

# San Luis Obispo County Animal Care Facility 865 OKLAHOMA AVE. SAN LUIS OBISPO, CA.

### **PROJECT DATA**

| ١. | <u>GENERAL</u> | PROJECT | <b>DESCRIPTION:</b> |
|----|----------------|---------|---------------------|

THE SAN LUIS OBISPO COUNTY ANIMAL SHELTER WILL BE A PUBLIC-ACCESSIBLE FACILITY DESIGNED TO HOLD, CARE FOR AND ADOPT COMPANION ANIMALS. THE PROJECT DESIGN CONSISTS OF A ONE-STORY, SF GSF FULL-SPRINKLERED, TYPE-V NON-RATED BUILDING WITH A SLAB ON GRADE AND COMPOSITE METAL STUD AND LIGHT STEEL FRAME STRUCTURE. THE EXTERIOR FEATURES A THREE-PART CEMENT PLASTER ACRYLIC

FINISH COAT WITH CMU AT DOG KENNEL AREAS AS NOTED ON THE

PLANS. ROOF MATERIAL WILL CONSIST OF A SINGLE-PLY MEMBRANE SYSTEM. SITE WALLS CONSIST OF CMU, ORNAMENTAL IRON FENCING AND CHAIN LINK ALONG THE SITE PERIMETER. ALL INTERIOR AREAS WILL BE HEATED AND AIR-CONDITIONED WITH ALL ANIMAL HOLDING AND MEDICAL AREAS RECEIVING 100% OUTSIDE AIR. B. <u>BUILDING OWNER:</u> SAN LUIS OBISPO COUNTY