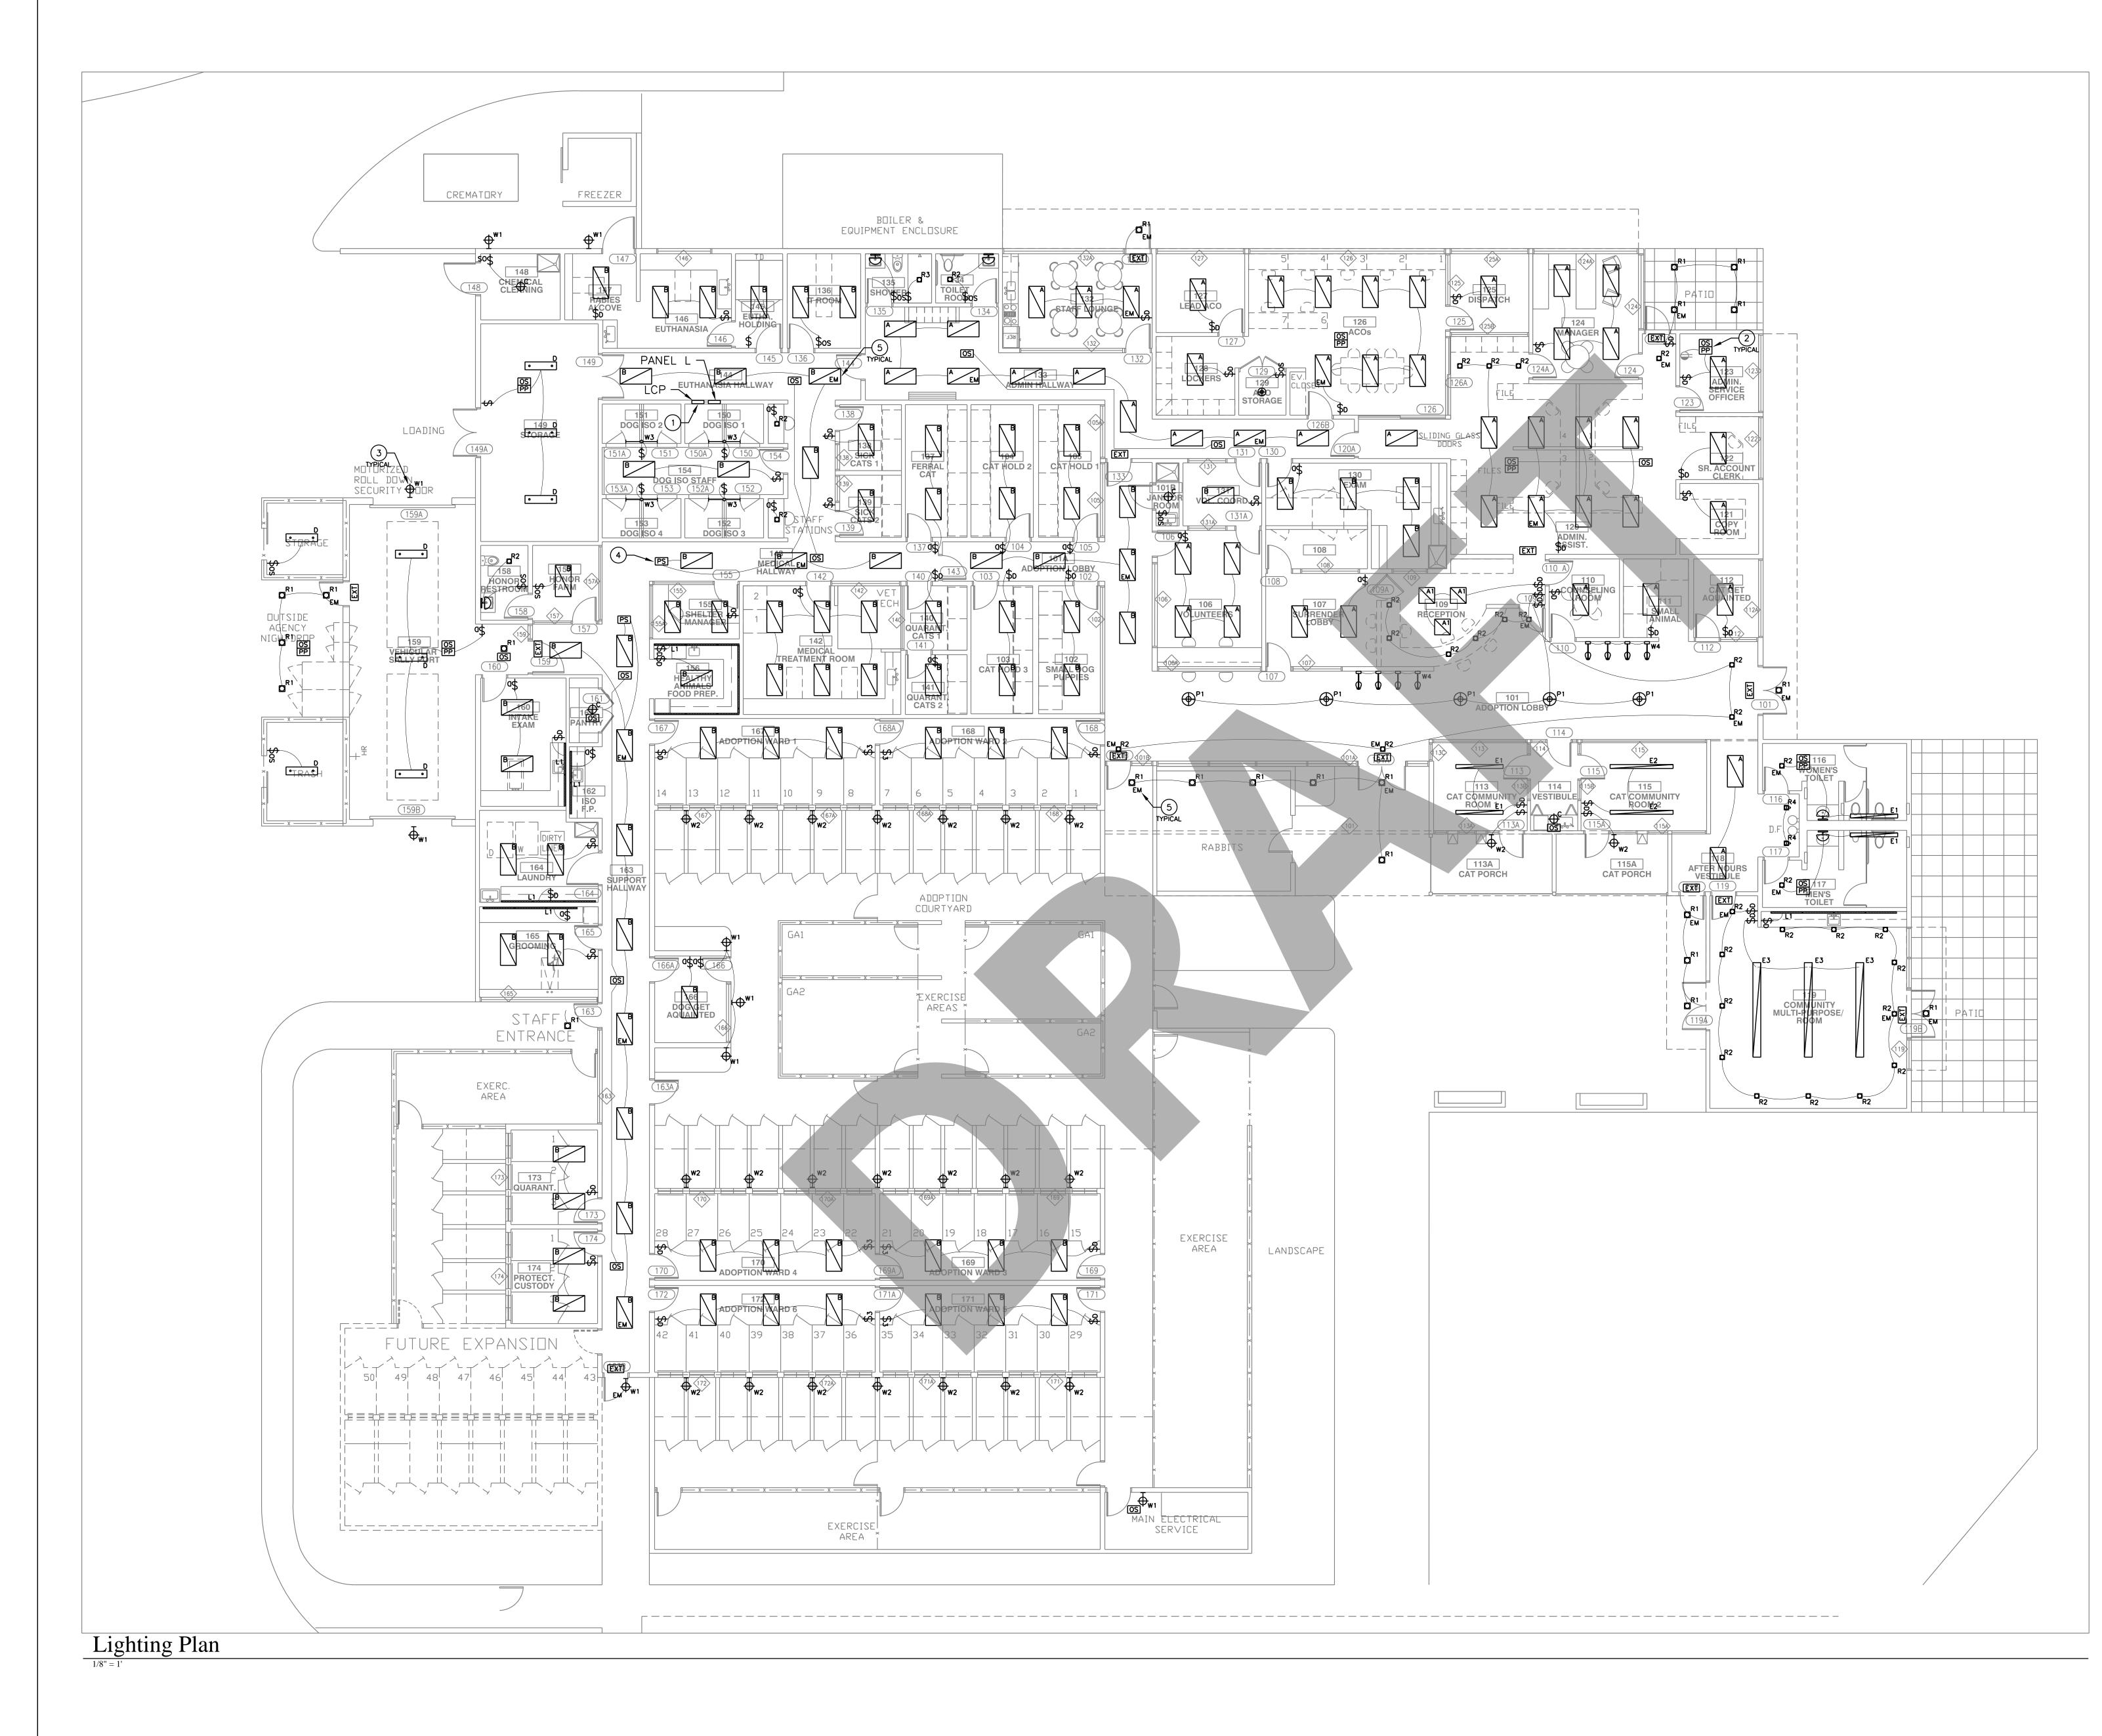

GATE SYSTEM. COORDINATE WITH WOODS HUMANE SOCIETY FOR CIRCUIT SOURCE AND JOINT-USE CONTROL SCHEME.



THERE ARE BURIED ELECTRICAL AND TELEPHONE UTILITY LINES IN, AROUND AND THROUGH THIS PROJECT SITE. IT IS A PROJECT REQUIREMENT THAT UNDERGROUND SERVICE ALERT (USA) BE CONTACTED AT 811 OR (800) 227–2600 PRIOR TO EXCAVATION. ALLOW AT LEAST 48 HOURS FOR REPRESENTATIVES FROM ALL UTILITIES PRESENT AT THE SITE TO LOCATE AND MARK THEIR RESPECTIVE FACILITIES. IT SHALL BE THE CONTRACTOR'S RESPONSIBILITY TO AVOID CONTACTING OR DISTURBING THESE UTILITIES DURING EXCAVATION. NOTE THAT UNDERGROUND LOCATING INSTRUMENTS AND/OR SURFACE MARKINGS MAY NOT PRECISELY LOCATE THESE UTILITIES. HAND DIGGING AND OTHER NON-DESTRUCTIVE EXPLORATION TECHNIQUES ARE RECOMMENDED TO POSITIVELY LOCATE UTILITIES.





Sheet



# <u>OREFERENCE NOTE</u>

- 1. PROPOSED LOCATION FOR LIGHTING BRANCH CIR PANEL AND EXTERIOR LIGHTING CONTROL PANEL INTERIOR LIGHTING CONTROLS MAY BE CENTRAL SYSTEM OR DISTRIBUTED SYSTEM (ROOM CONTR
- INDIVIDUAL ROOM CONTROLS FOR OFFICES ARE REQUIRED TO HAVE ELECTRICAL OUTLET CONTRO ALSO. PROVIDE INTEGRATED SYSTEMS TO APPLIC SPACES.
- ALL EXTERIOR LIGHTING SHALL BE CONTROLLED THE LIGHTING CONTROL PANEL OR STAND ALON (MOTION SENSING) CONTROL AS APPROVED BY OWNER.
- DAYLIGHTING (PHOTOSENSOR) CONTROLS ARE REQUIRED FOR SKYLIGHT AREAS.
- 5. LIGHTING DESIGNATED WITH "EM" AND EXIT SIGN SHALL BE PROVIDED WITH A LISTED EMERGENC' EGRESS (ALTERNATE POWER SOURCE) SYSTEM. EMERGENCY EGRESS LIGHTING SYSTEM FOR THE FACILITY SHALL BE DESIGNED AND INSTALLED TO INTEGRATE INTO THE NORMAL LIGHTING AND CONTROL