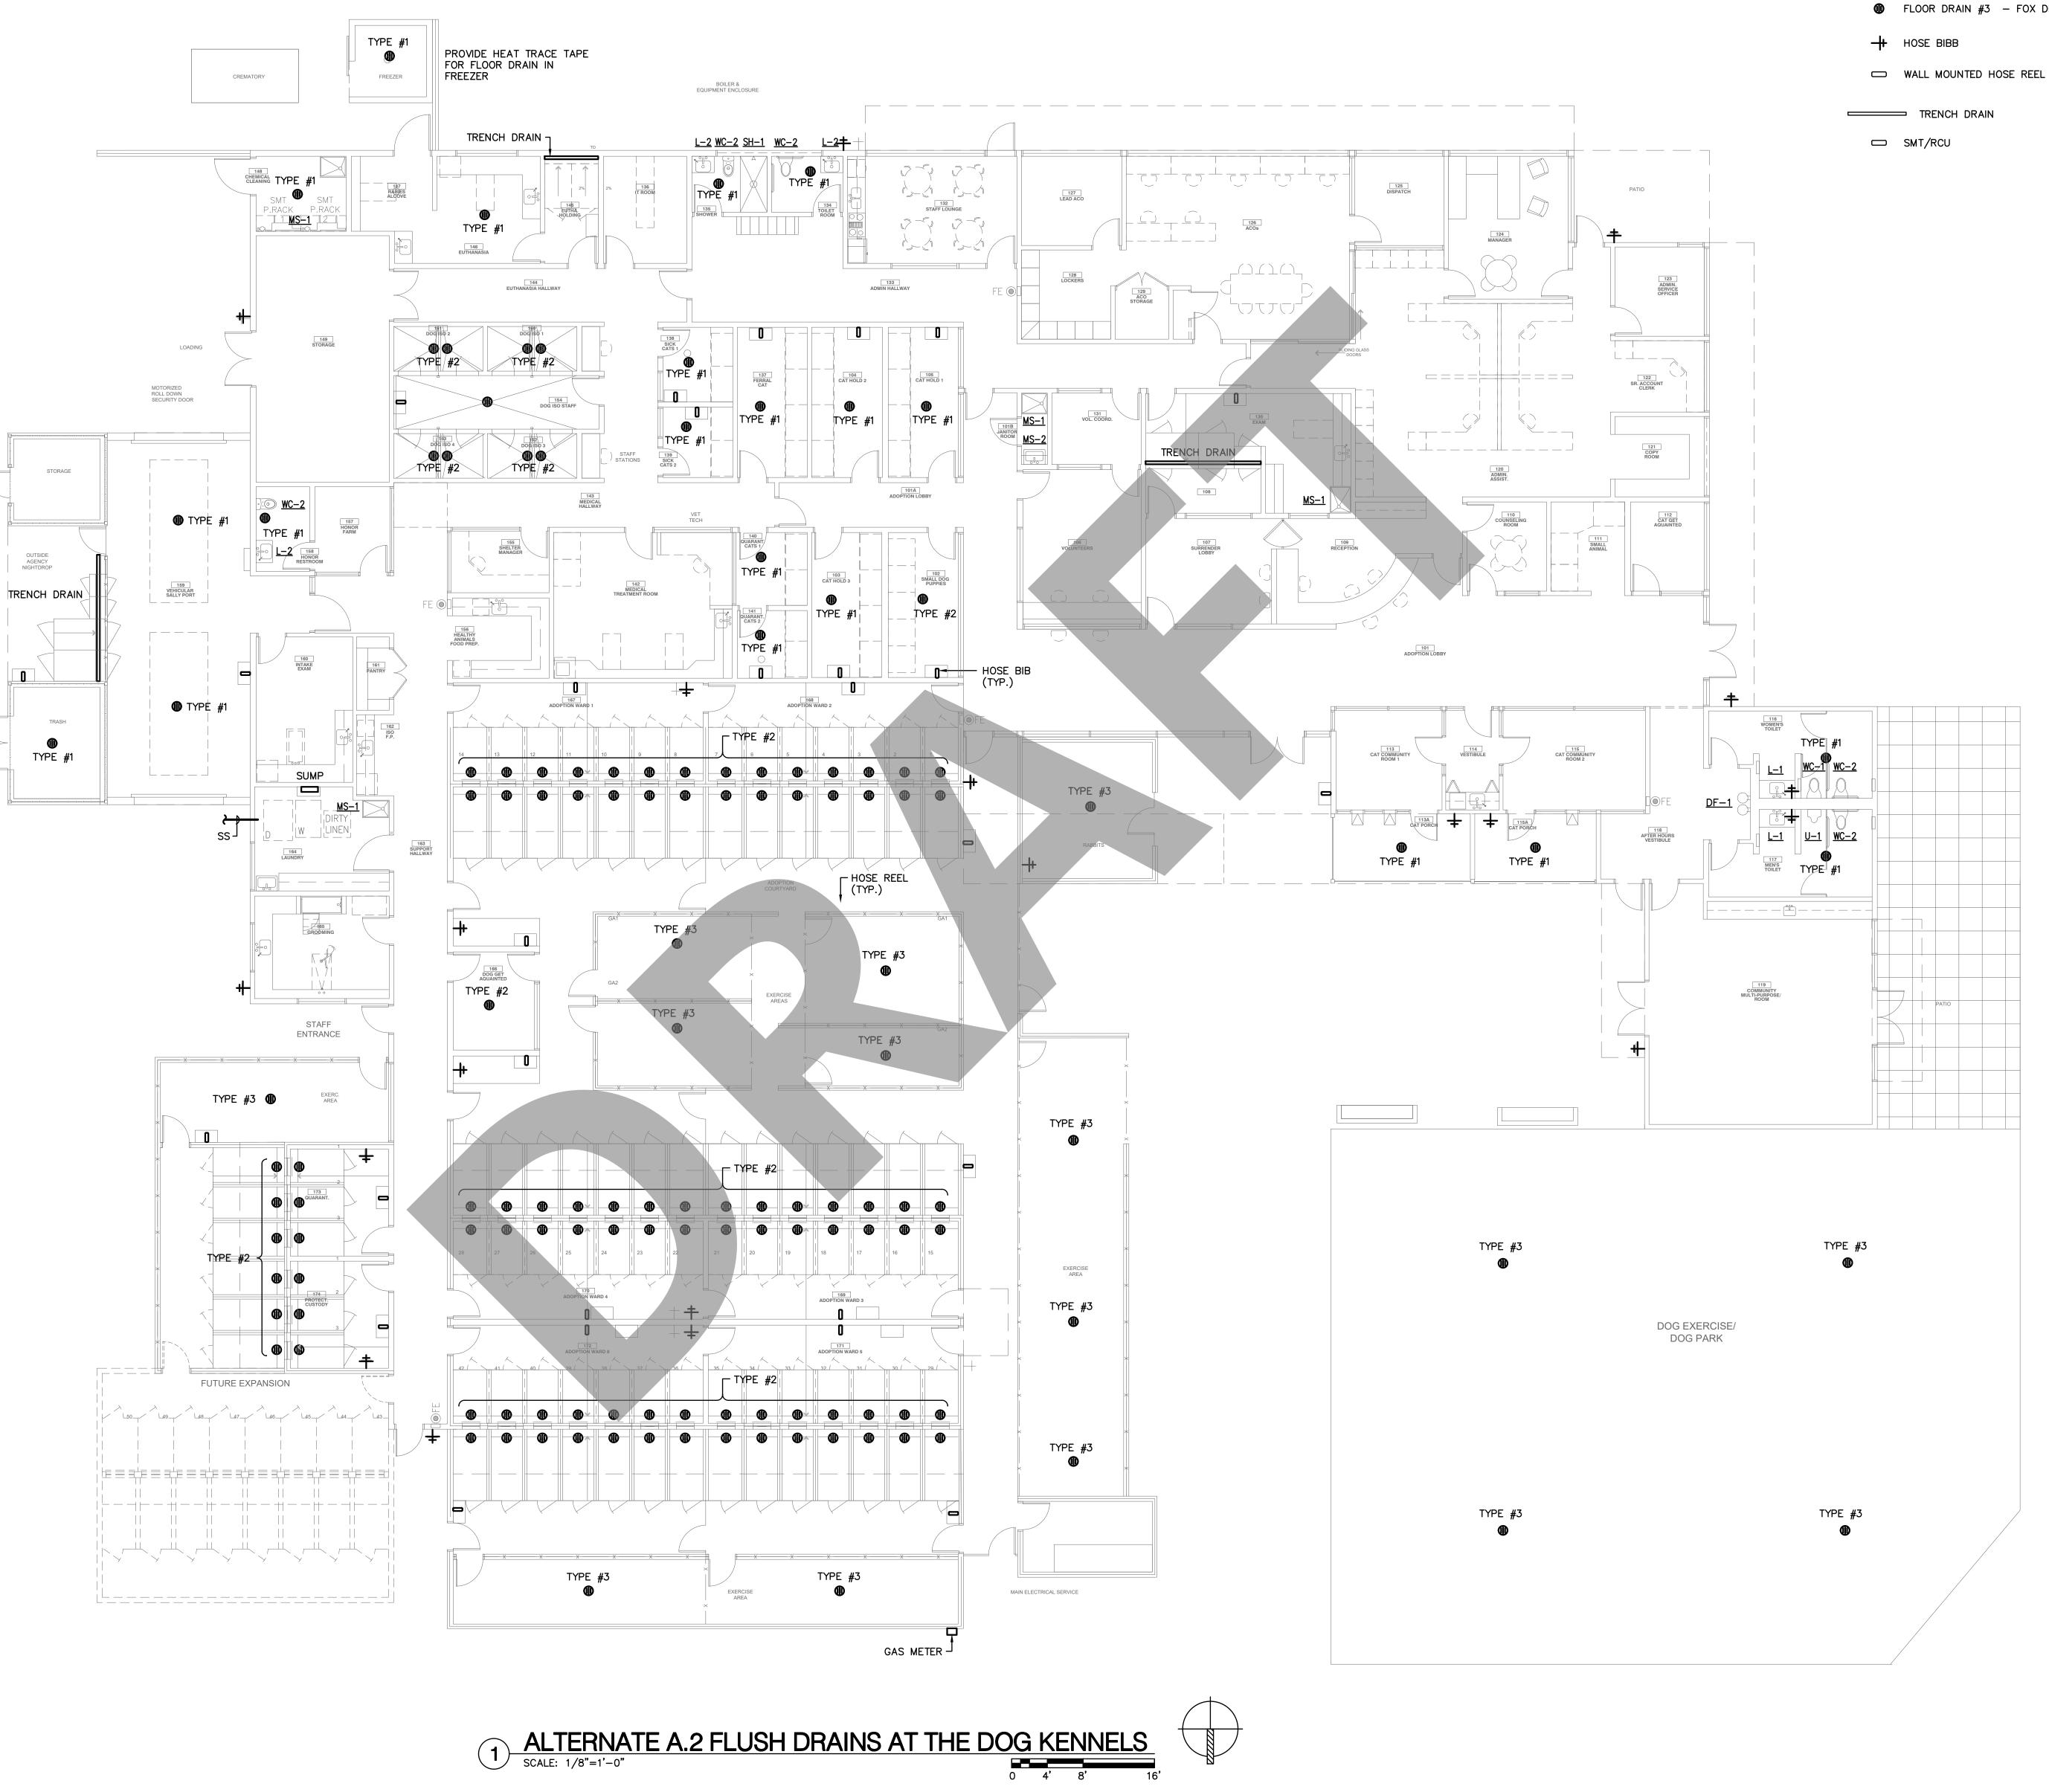

### NOTES:

- TRENCH DRAINS IN ANIMAL WASH DOWN AREAS SHALL BE CONNECTED TO SANITARY SEWER AND STORM DRAIN. A "FOX DRAIN" VALVE PER THE PLUMBING PLANS WILL ALLOW THE DRAINS TO BE SWITCHED FROM SEWER TO STORM DRAIN SYSTEM WHEN NON-CONTAMINATED DRAINAGE IS EXPECTED.
- STORMWATER QUALITY FACILITIES (BIOSWALES, BIORETENTION, ETC) SHALL BE DESIGNED IN ACCORDANCE WITH THE LATEST APPROVED VERSION OF THE "CASQA-LIDI BIORETNTION DETAILS" SW-1 THROUGH SW-27 OR A COMBINATION THEREOF AS APPROVED BY SAN LUIS OBISPO COUNTY.
- 3. TRENCH DRAINS AND FLOOR DRAINS TO BE CONNECTED TO "FOX DRAIN".