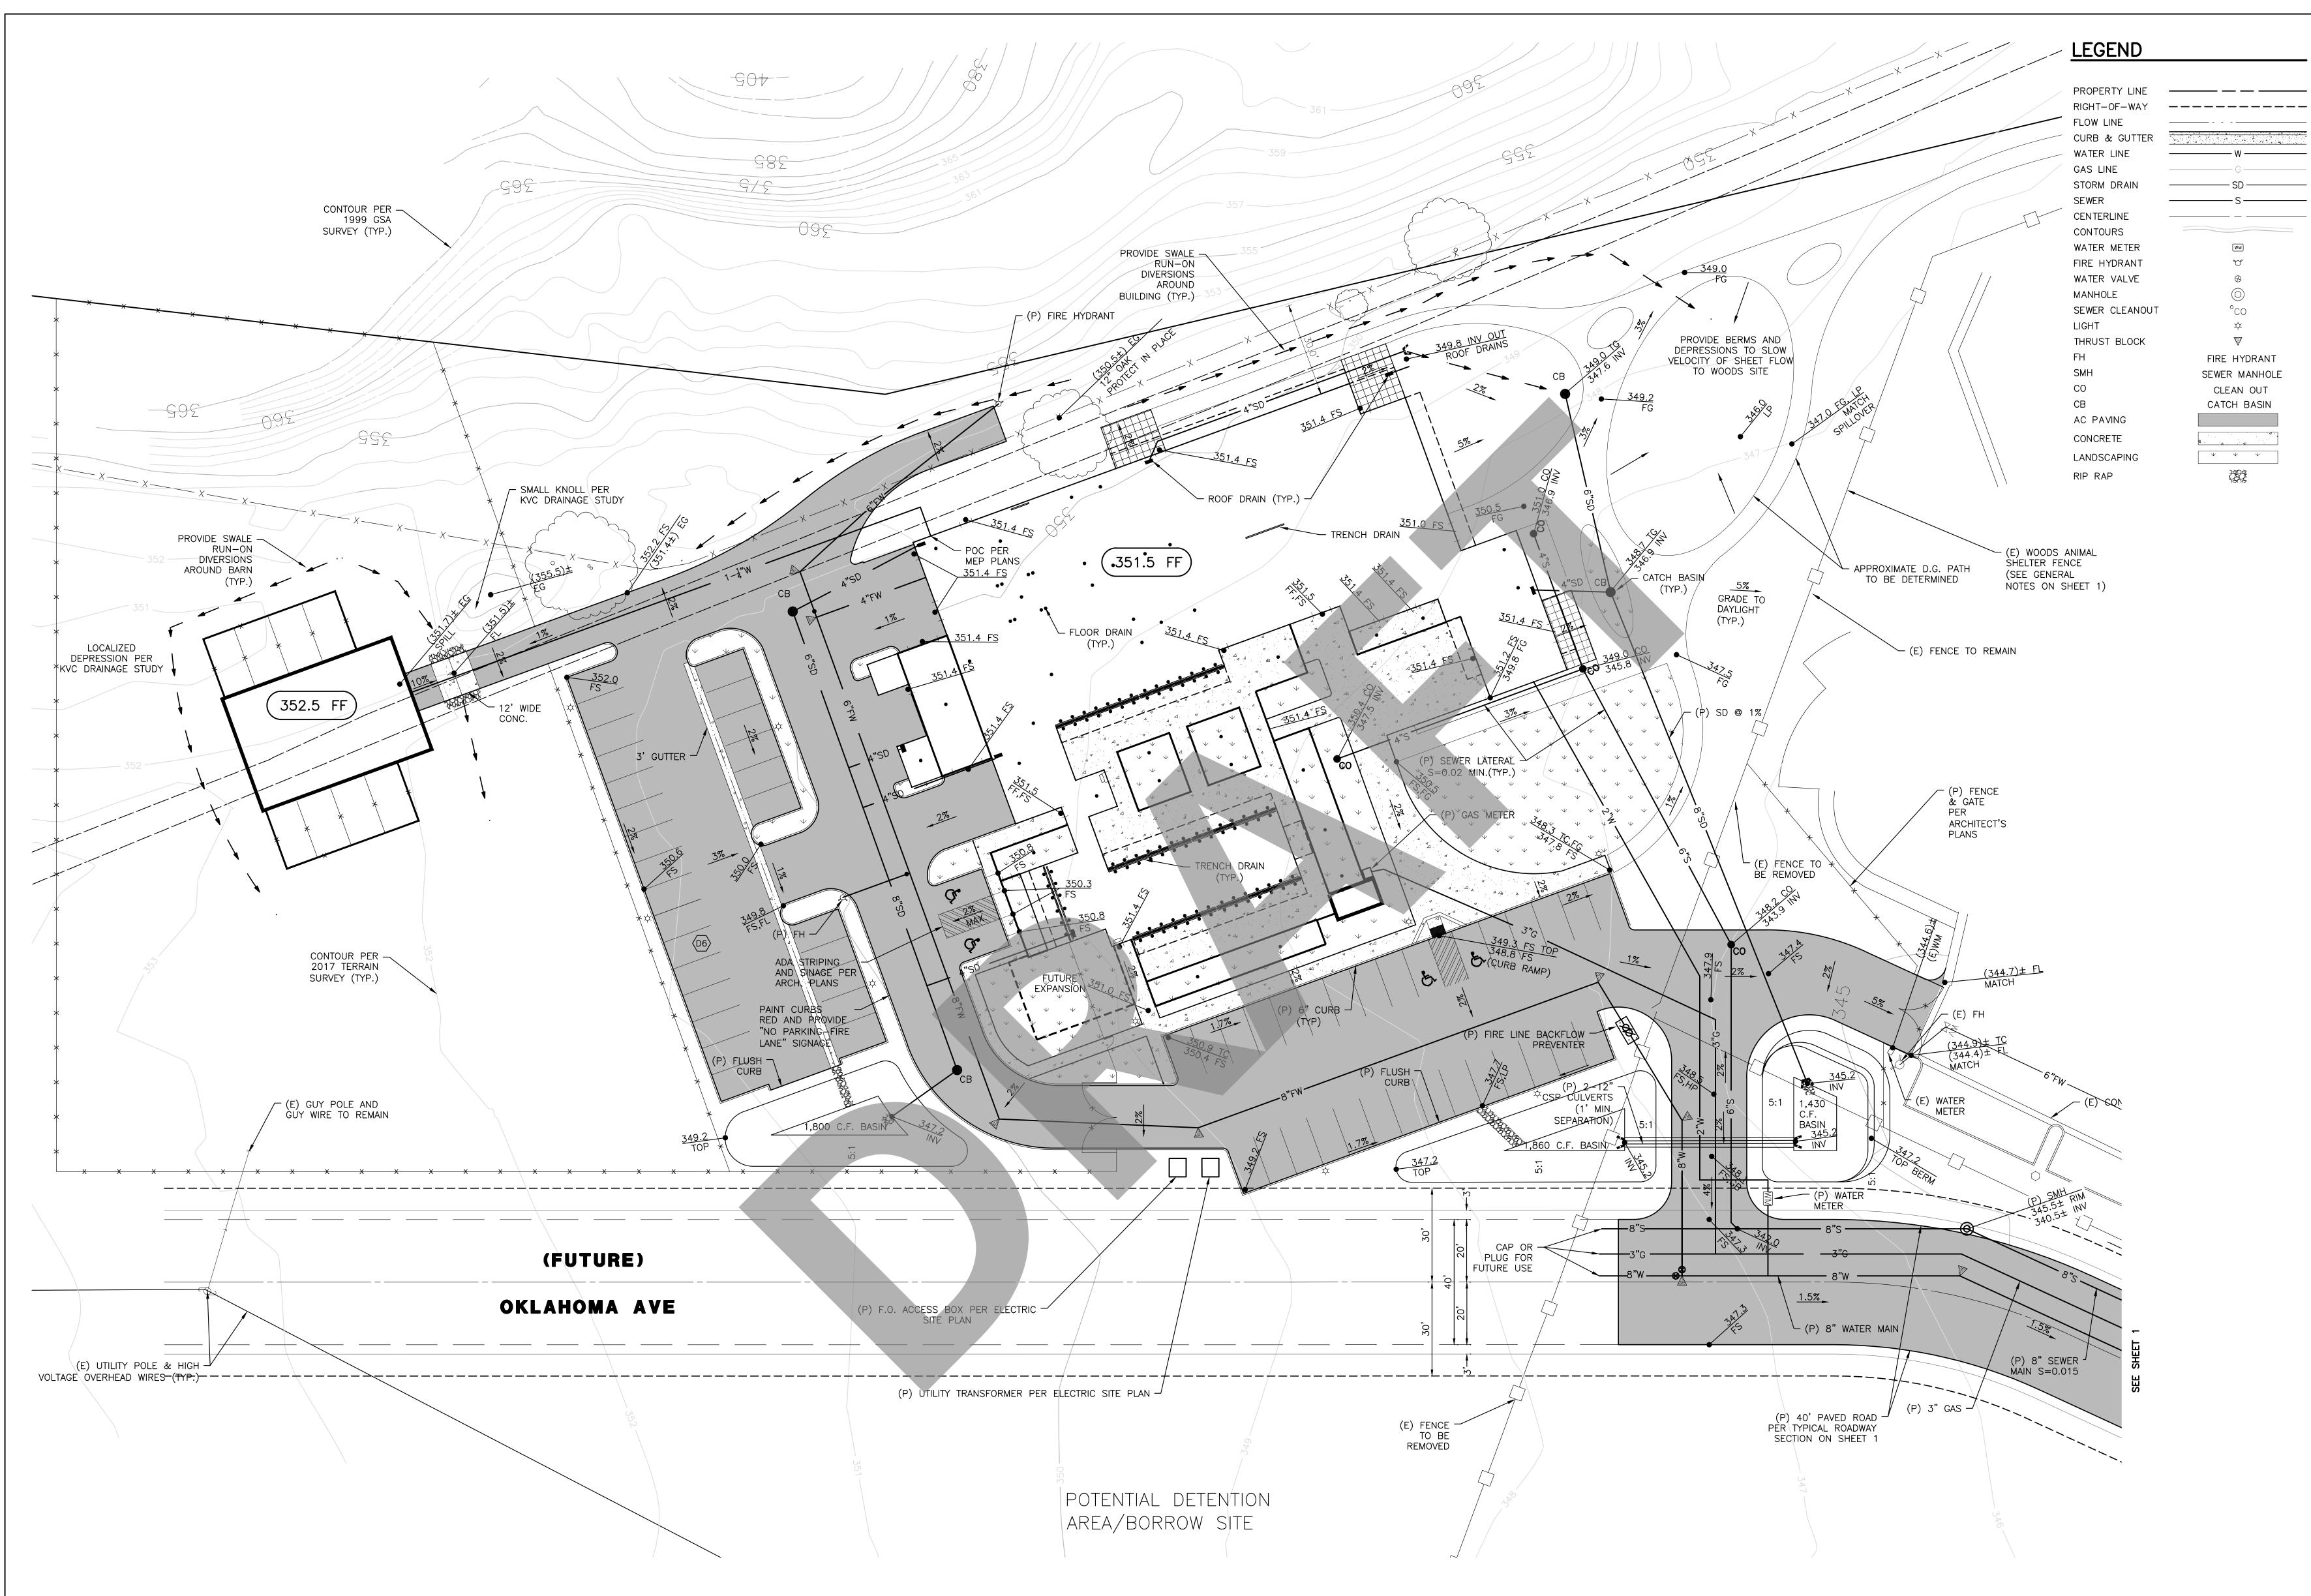

# San Luis Obispo County Animal Care Facility 865 OKLAHOMA AVE. SAN LUIS OBISPO, CA.

### FLOOD CONTROL:

D—1a.

FLOOD CONTROL, TO PROTECT DOWNSTREAM PROPERTIES AND ELIMINATE IMPACTS ON DOWNSTREAM DRAINAGE FACILITIES, WILL BE PROVIDED VIA ONSITE AND OFFSITE RETENTION AND/OR DETENTION BASIN(S).

- 1. SHALLOW BASINS SHALL BE CONSTRUCTED IN ACCORDANCE WITH COUNTY STANDARD
- 2. THE BASIN VOLUME REQUIRED TO FULLY RETAIN THE INCREASE IN RUNOFF IS APPROXIMATELY 30,000 C.F.

### NOTES:

- TRENCH DRAINS IN ANIMAL WASH DOWN AREAS SHALL BE CONNECTED TO SANITARY SEWER AND STORM DRAIN. A "FOX DRAIN" VALVE PER THE PLUMBING PLANS WILL ALLOW THE DRAINS TO BE SWITCHED FROM SEWER TO STORM DRAIN SYSTEM WHEN NON-CONTAMINATED DRAINAGE IS EXPECTED.
- STORMWATER QUALITY FACILITIES (BIOSWALES, BIORETENTION, ETC) SHALL BE DESIGNED IN ACCORDANCE WITH THE LATEST APPROVED VERSION OF THE "CASQA-LIDI BIORETNTION DETAILS" SW-1 THROUGH SW-27 OR A COMBINATION THEREOF AS APPROVED BY SAN LUIS OBISPO COUNTY.
- 3. TRENCH DRAINS AND FLOOR DRAINS TO BE CONNECTED TO "FOX DRAIN".

DEDUCTIVE ALTERNATES:

(D6) CHANGE PORTION OF THE NON-HS STAFF PARKING TO 8" OF GRAVEL IN LIEU OF ASPHALT PAVING. SEE PLAN. THIS AREA IS APPROXIMATELY 9,107 SF. SWATT MIERS ARCHITECTS

5845 Doyle Street, Suite 104 Emeryville, CA 94608 Tel: 510 985 9779 Fax: 510 985 0116 www.swattmiers.com

### LEGEND

DEDUCTIVE ALTERNATES

D.1. LIVESTOCK AREA - THIS AREA IS APPROXIMATELY 57,262 SF AND INCLUDES THE BARN AS WELL AS RELATED FENCING & UTILITIES. UNDER THIS DEDUCTIVE ALTERNATE, REMOVE THE BARN, FENCING AND ALL LANDSCAPE WORK. UTILITIES ARE TO BE STUBBED TO THE FENCE LINE SEPARATING THE STAFF PARKING FROM THE LIVESTOCK AREA FOR THE FUTURE BARN.

D.2. DOG WALK EXTENSION AREA - THIS AREA IS APPROXIMATELY 33,612 SF. DEVELOP THE PATHS AS D&G OR CRUSHED ROCK & INFILL NEEDED FENCING. SOFTSCAPE AREAS WILL BE LEFT IN THEIR NATURAL STATE.

D.3. PUBLIC DOG PARK - THIS AREA IS APPROXIMATELY 3430 SF. CHANGE ARTIFICIAL TURF TO REAL GRASS AND IRRIGATION. ELIMINATE FENCING & GATES.

> D.4. LANDSCAPE & ADDED DOG WALKING AREA - THIS AREA IS APPROXIMATELY 11,565 SF. EXCLUDE THIS AREA ENTIRELY FROM THE PROJECT AS IT WILL BE LEFT IN ITS NATURAL STATE.

D.5. LANDSCAPE AREA NORTH OF THE STAFF PARKING AREA & **STAFF ROADWAY -** THIS AREA IS APPROXIMATELY 4,881 SF. HYDROSEED THIS AREA WITH WILDFLOWERS ONLY.

D.6. CHANGE PORTION OF THE NON-HC STAFF PARKING TO 8" OF GRAVEL IN LIEU OF ASPHALT PAVING. SEE PLAN. THIS AREA IS APPROXIMATELY 9,107 SF.

D.7. ELIMINATE MULCH FROM ALL LANDSCAPE AREAS. PROVIDE TWO COSTS. THE FIRST WOULD ASSUME DEDUCTIVE ALTERNATE AREAS D.1 THRU D.5 REMAIN IN THE PROJECT (BASE BID). THE SECOND WILL BE FOR ONLY THE REMAINING MULCH AFTER D.1-D.5 ARE INCORPORATED.