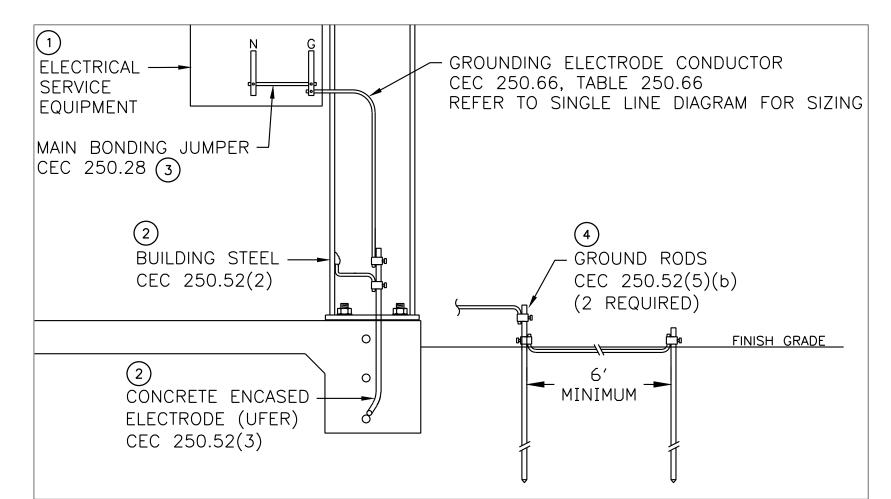

ssion of the                            |  |  |  |  |

SWATT MIERS

the property of Swatt | Miers Architects and any use and/or reuse thereof in part or in whole without the written permission of the Architect is prohibited. Copyright 2010 Swatt | Miers Architects



# <u>Oreference</u> notes

- PROVIDE NEMA 3R FUSED DISCONNECTS OR SHUT OFF SWITCHES (AS APPLICABLE) TO ALL MECHANICAL EQUIPMENT. SIZE FUSES BASED ON THE NAMEPLATE OF THE INSTALLED EQUIPMENT (NOT THE MECHANICAL SCHEDULE).
- 2. PROVIDE SERVICE OUTLET WITHIN 25' OF ALL EQUIPMENT REQUIRING SERVICE.
- 3. ROOF PENETRATIONS FOR COM CONDUITS AT IT ROOM AND DISPATCH ROOM. SEE ELECTRICAL FLOOR PLAN.
- PROVIDE EXTERIOR ANTENNA MOUNT PIPES. (2) 1-1/2" GRS PIPES, 4' APART, ATTACHED TO THE PARAPET AND PROJECTING 60" ABOVE THE PARAPET.







### Grounding Electrode System

250.32).

### Grounding Electrode System Notes

- All main electrical services and each individual building shall incorporate a CEC compliant Grounding Electrode System (CEC
- 2. If available, the preferred system is a concrete encased electrode (UFER) system combined with the building structural steel that is anchored into ground-level concrete footings.
- 3. The neutral conductor of all separately derived systems shall be bonded per CEC 250.30 to the grounding electrode system of the building where the transformer is located or at the first service disconnecting means.
- 4. For buildings where the preferred concrete encased electrode is not available, or electrical backboards and non-building structures containing electrical equipment, the installation s