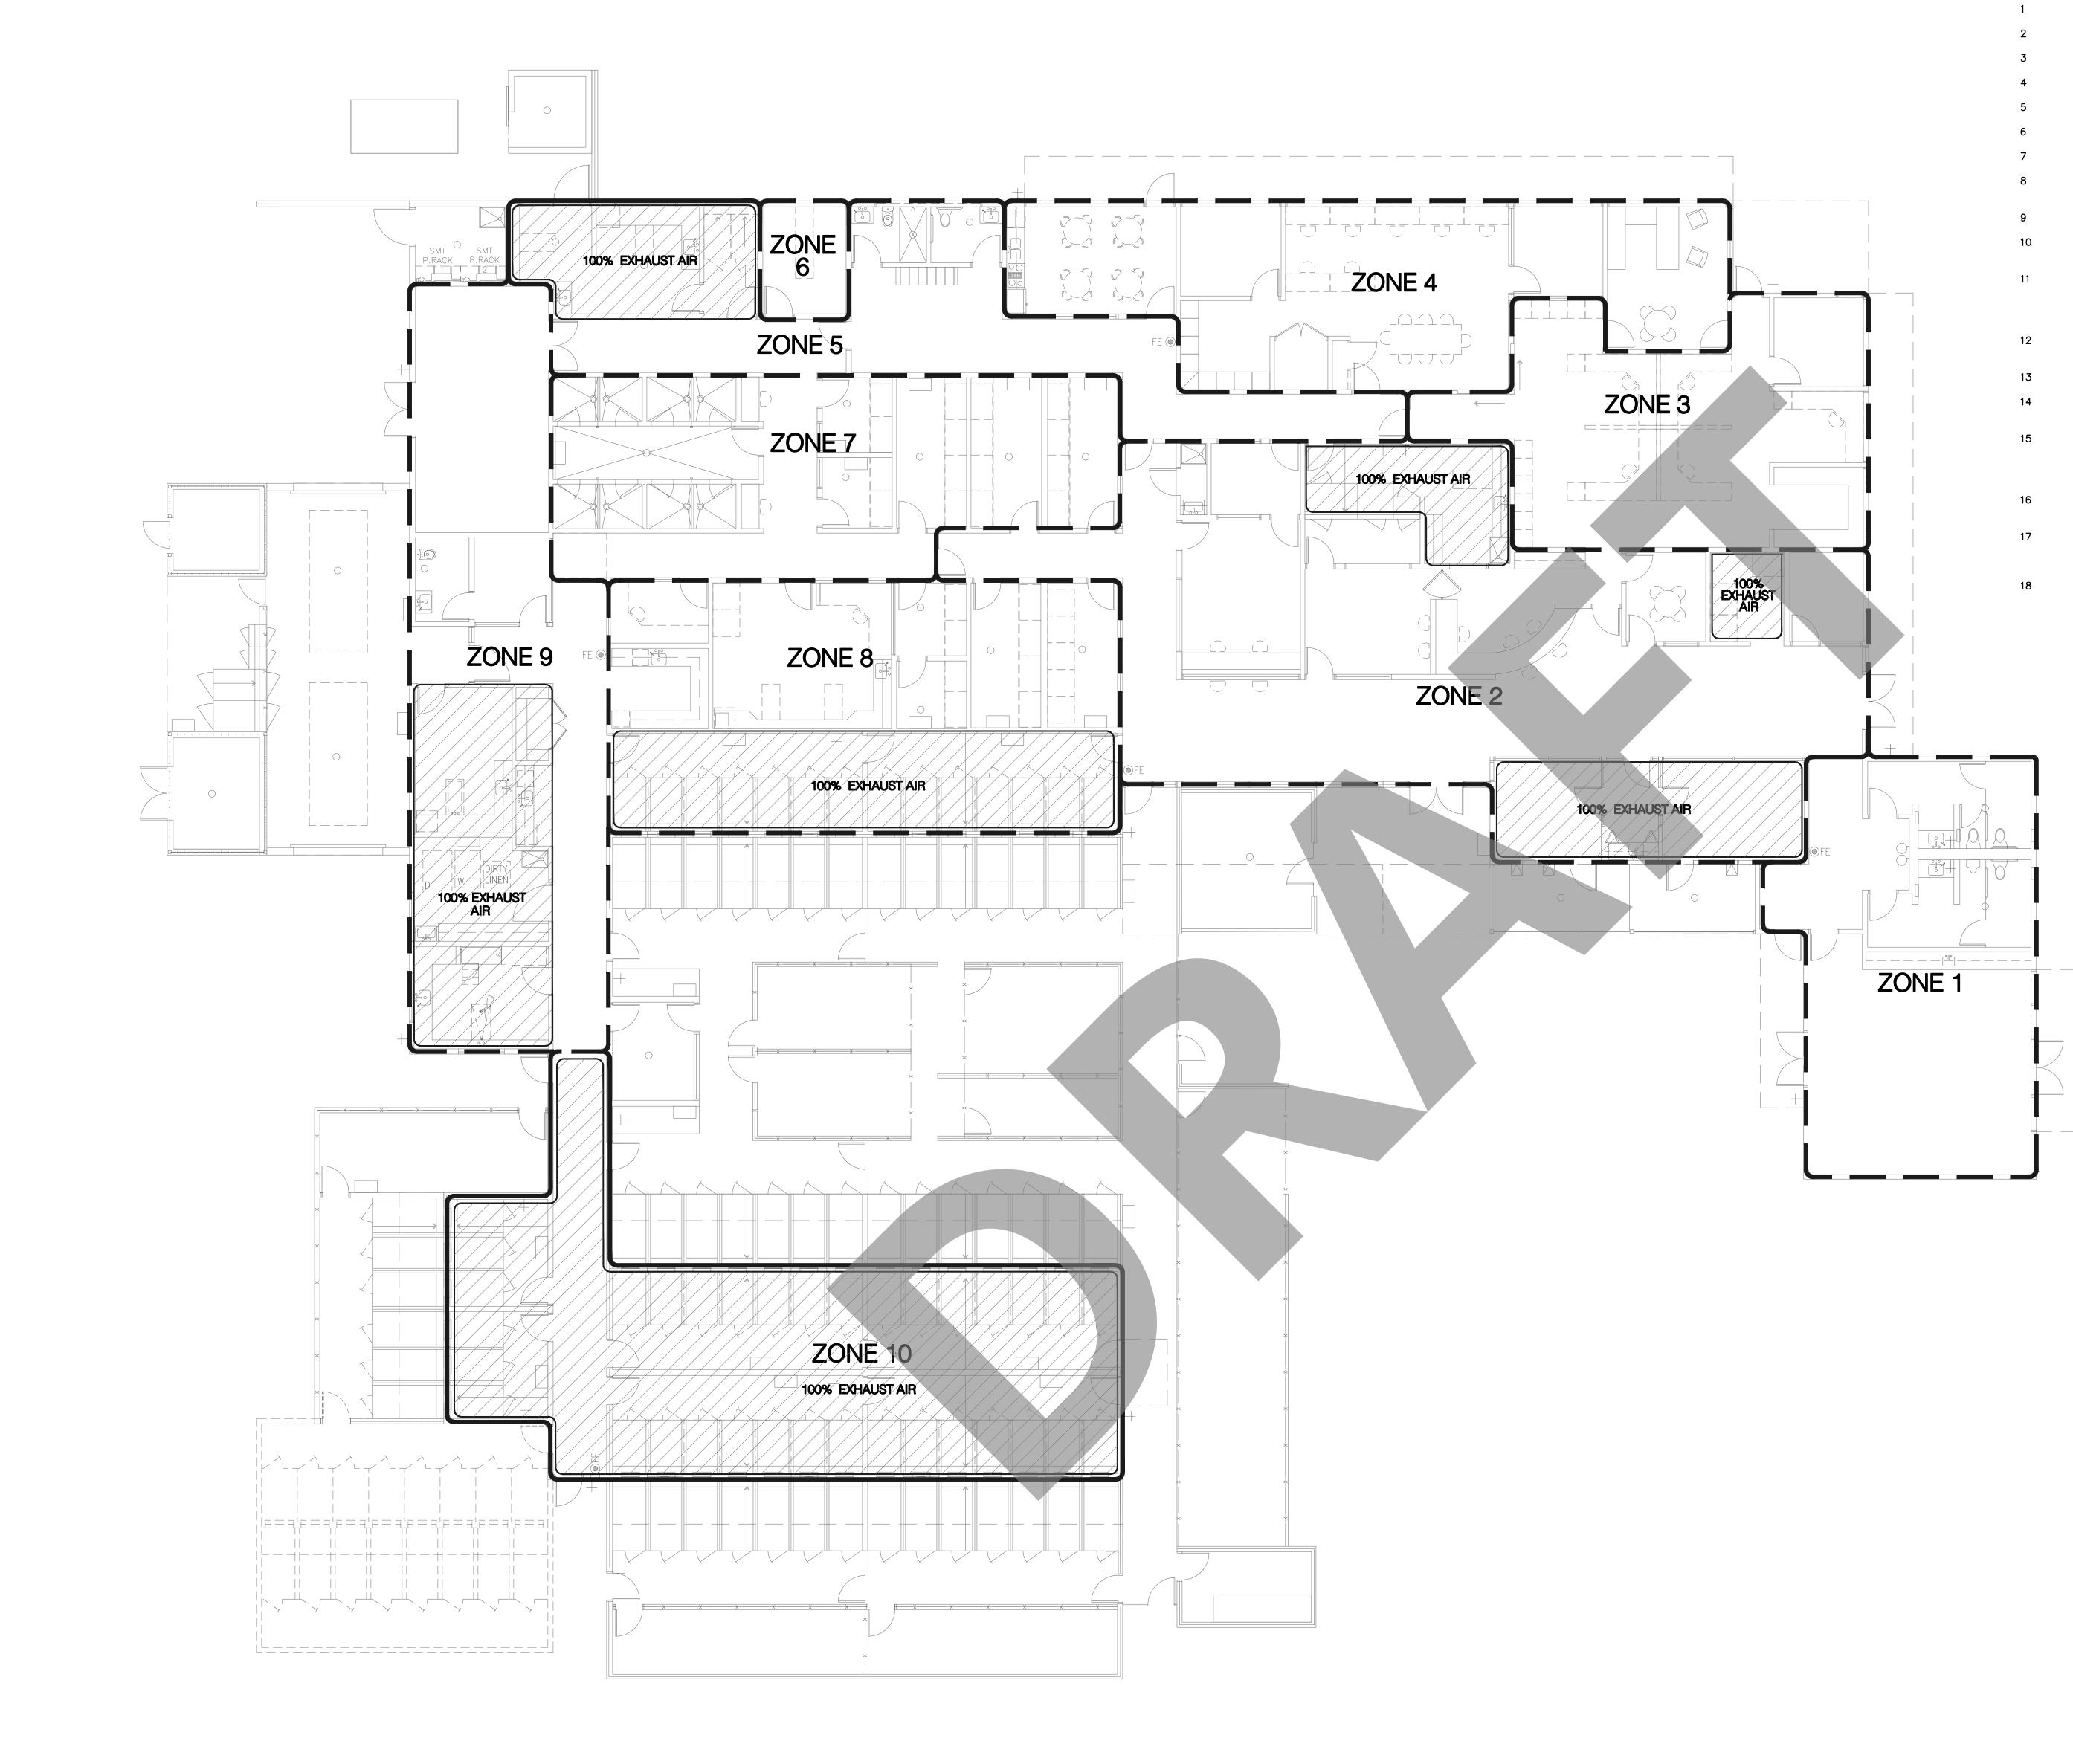

FINISH COAT WITH CMU AT DOG KENNEL AREAS AS NOTED ON THE

PLANS. ROOF MATERIAL WILL CONSIST OF A SINGLE-PLY MEMBRANE SYSTEM. SITE WALLS CONSIST OF CMU, ORNAMENTAL IRON FENCING AND CHAIN LINK ALONG THE SITE PERIMETER. ALL INTERIOR AREAS WILL BE HEATED AND AIR-CONDITIONED WITH ALL ANIMAL HOLDING AND MEDICAL AREAS RECEIVING 100% OUTSIDE AIR. B. <u>BUILDING OWNER:</u> SAN LUIS OBISPO COUNTY