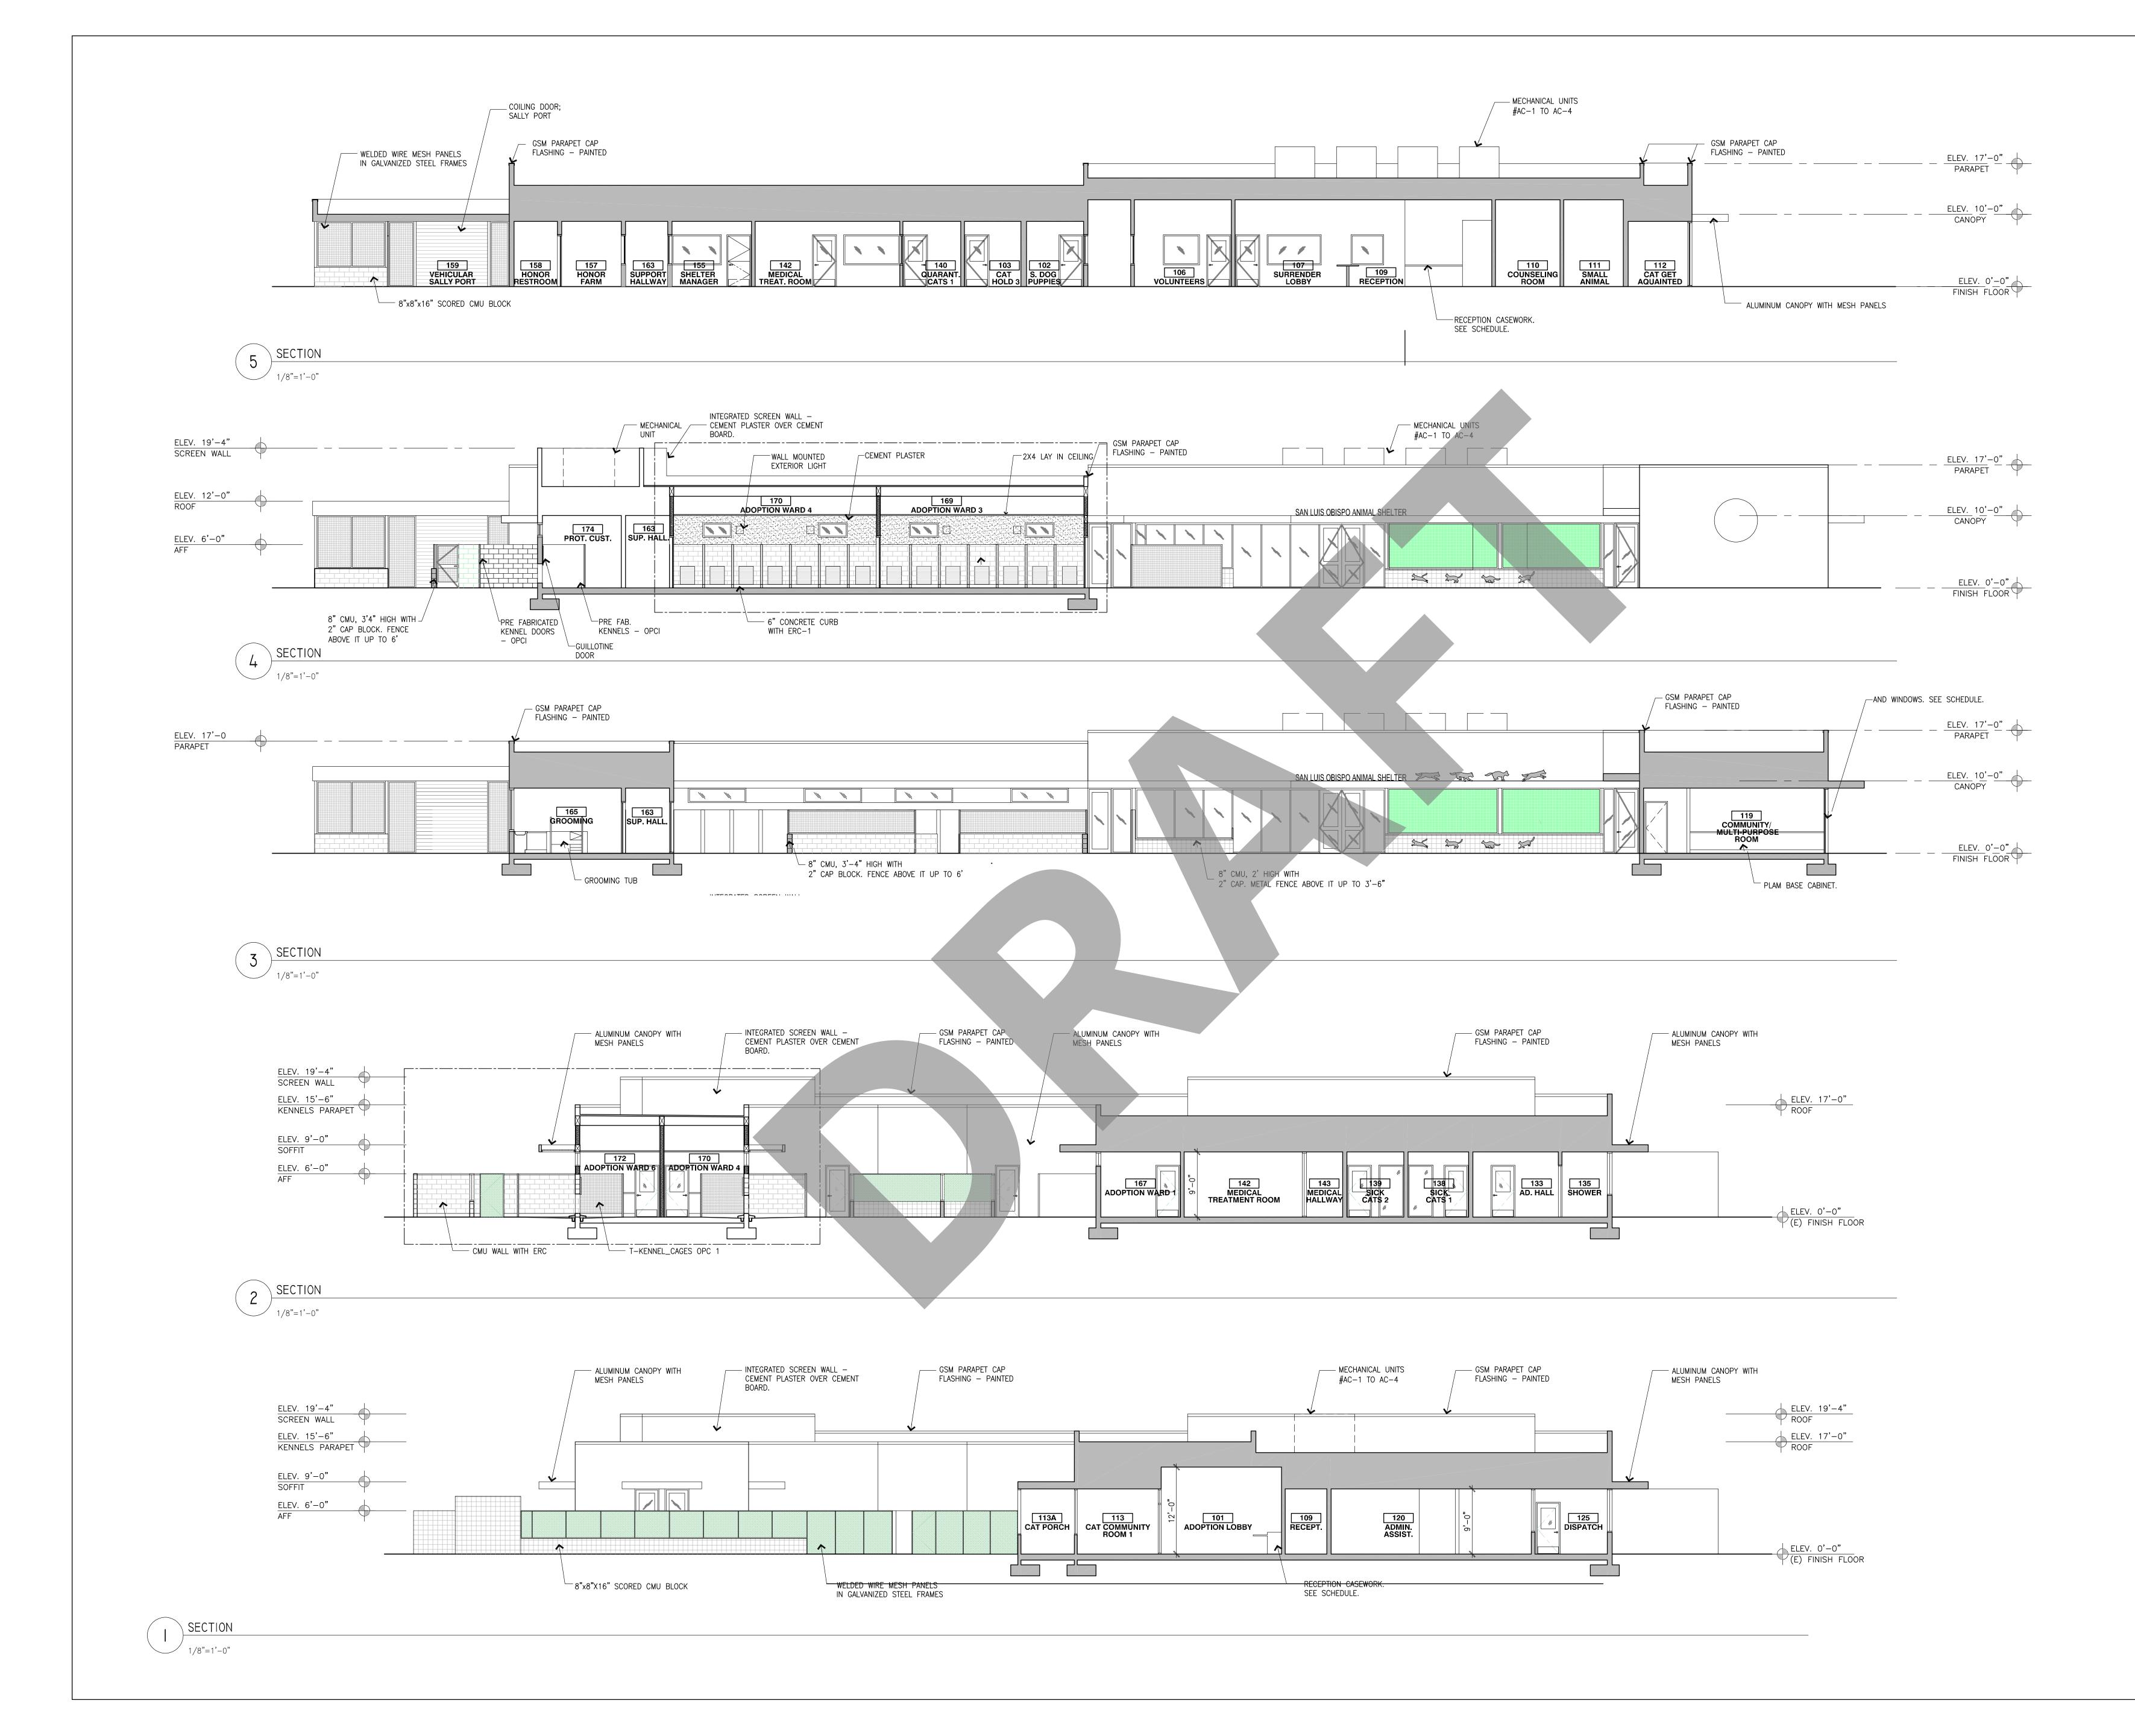

### **PROJECT DATA**

| ١. | <u>GENERAL</u> | PROJECT | <b>DESCRIPTION:</b> |
|----|----------------|---------|---------------------|

THE SAN LUIS OBISPO COUNTY ANIMAL SHELTER WILL BE A PUBLIC-ACCESSIBLE FACILITY DESIGNED TO HOLD, CARE FOR AND ADOPT COMPANION ANIMALS. THE PROJECT DESIGN CONSISTS OF A ONE-STORY, SF GSF FULL-SPRINKLERED, TYPE-V NON-RATED BUILDING WITH A SLAB ON GRADE AND COMPOSITE METAL STUD AND LIGHT STEEL FRAME STRUCTURE. THE EXTERIOR FEATURES A THREE-PART CEMENT PLASTER ACRYLIC

FINISH COAT WITH CMU AT DOG KENNEL AREAS AS NOTED ON THE

PLANS. ROOF MATERIAL WILL CONSIST OF A SINGLE-PLY MEMBRANE SYSTEM. SITE WALLS CONSIST OF CMU, ORNAMENTAL IRON FENCING AND CHAIN LINK ALONG THE SITE PERIMETER. ALL INTERIOR AREAS WILL BE HEATED AND AIR-CONDITIONED WITH ALL ANIMAL HOLDING AND MEDICAL AREAS RECEIVING 100% OUTSIDE AIR. B. <u>BUILDING OWNER:</u> SAN LUIS OBISPO COUNTY