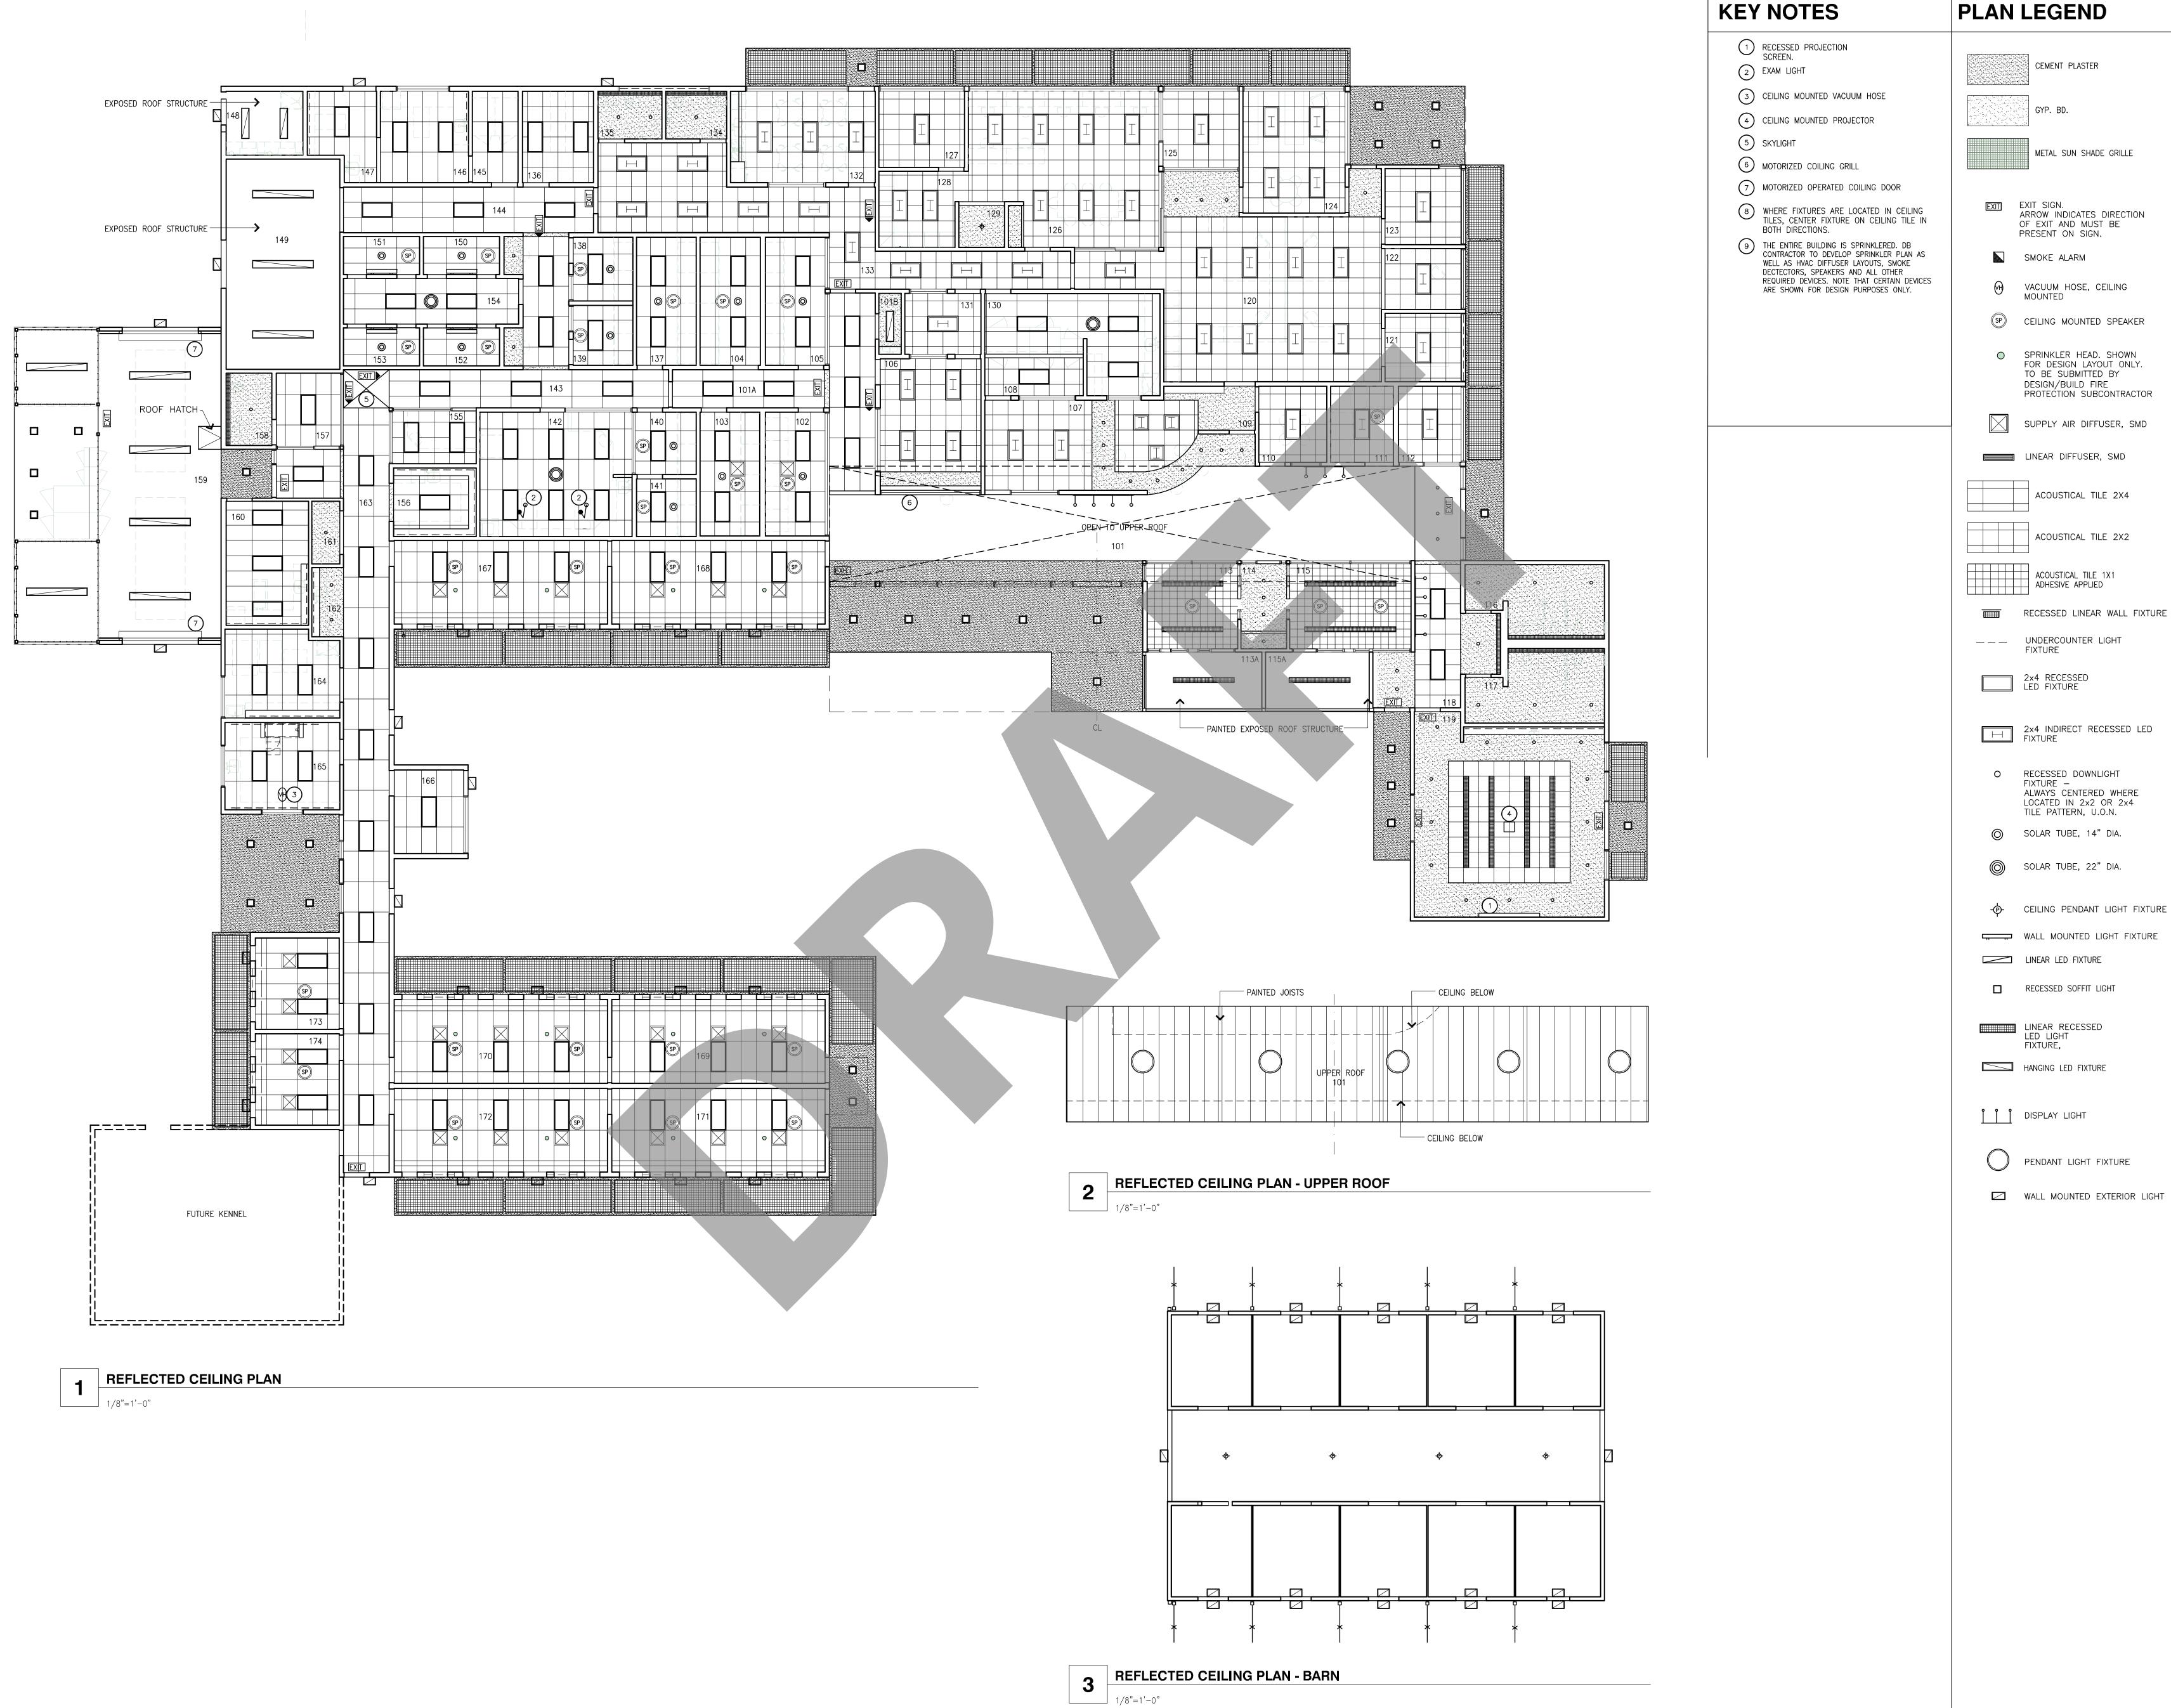

# **REFLECTED CEILING REFLECTED CEILING**

SWATT MIERS ARCHITECTS

#### 5845 Doyle Street, Suite 104 Emeryville, CA 94608 Tel: 510 985 9779 Fax: 510 985 0116 www.swattmiers.com

**SLO County Animal Care** Facility

#### 865 OKLAHOMA AVE. SAN LUIS OBISPO, CA.

APN: 073-331-033

| 201   | <b>D</b> ·    |    | <b>D</b> • • •    |
|-------|---------------|----|-------------------|
| vev   |               | By | Description       |
|       | 11/8/17       |    | SD COST ESTIMATE  |
|       | 01/12/18      |    | REVIEW            |
|       | 4/26/18       |    | REISSUE           |
|       | 6/28/18       |    | BRIDGING DOCUMENT |
|       |               |    |                   |
|       |               |    |                   |
|       |               |    |                   |
|       |               |    |                   |
|       |               |    |                   |
|       |               |    |                   |
|       |               |    |                   |
|       |               |    |                   |
|       |               |    |                   |
|       |               |    |                   |
|       |               |    |                   |
|       |               |    |                   |
|       |               |    |                   |
|       |               |    |                   |
|       |               |    |                   |
|       |               |    |                   |
|       |               |    |                   |
|       |               |    |                   |
|       |               |    |                   |
|       |               |    |                   |
|       |               |    |                   |
|       |               |    |                   |
|       |               |    |                   |
|       |               |    |                   |
|       |               |    |                   |
|       |               |    |                   |
|       |               |    |                   |
|       |               |    |                   |
|       |               |    |                   |
|       |               |    |                   |
|       |               |    |                   |
|       |               |    |                   |
|       |               |    |                   |
|       |               |    |                   |
|       |               |    |                   |
|       |               |    |                   |
|       |               |    |                   |
|       |               |    |                   |
|       |               |    |                   |
|       |               |    |                   |
|       |               |    |                   |
| Jraw  |               |    |                   |
| Drawr |               |    | <u></u>           |
|       | ked By        |    | GM                |
| Job I | No.           |    | 1702              |
| ssue  | Date:         |    | 6/28/2018         |
|       |               |    | AS NOTED          |
| Scale |               |    | AS NOTED          |
| Scale | $\top \times$ |    | AS NUTED          |

REFLECTED **CEILING PLAN** 

Sheet

These plans, drawings and specifications are the property of Swatt | Miers Architects and any use and/or reuse thereof in part or in whole without the written permission of the Architect is prohibited. Copyright 2010 Swatt | Miers Architects