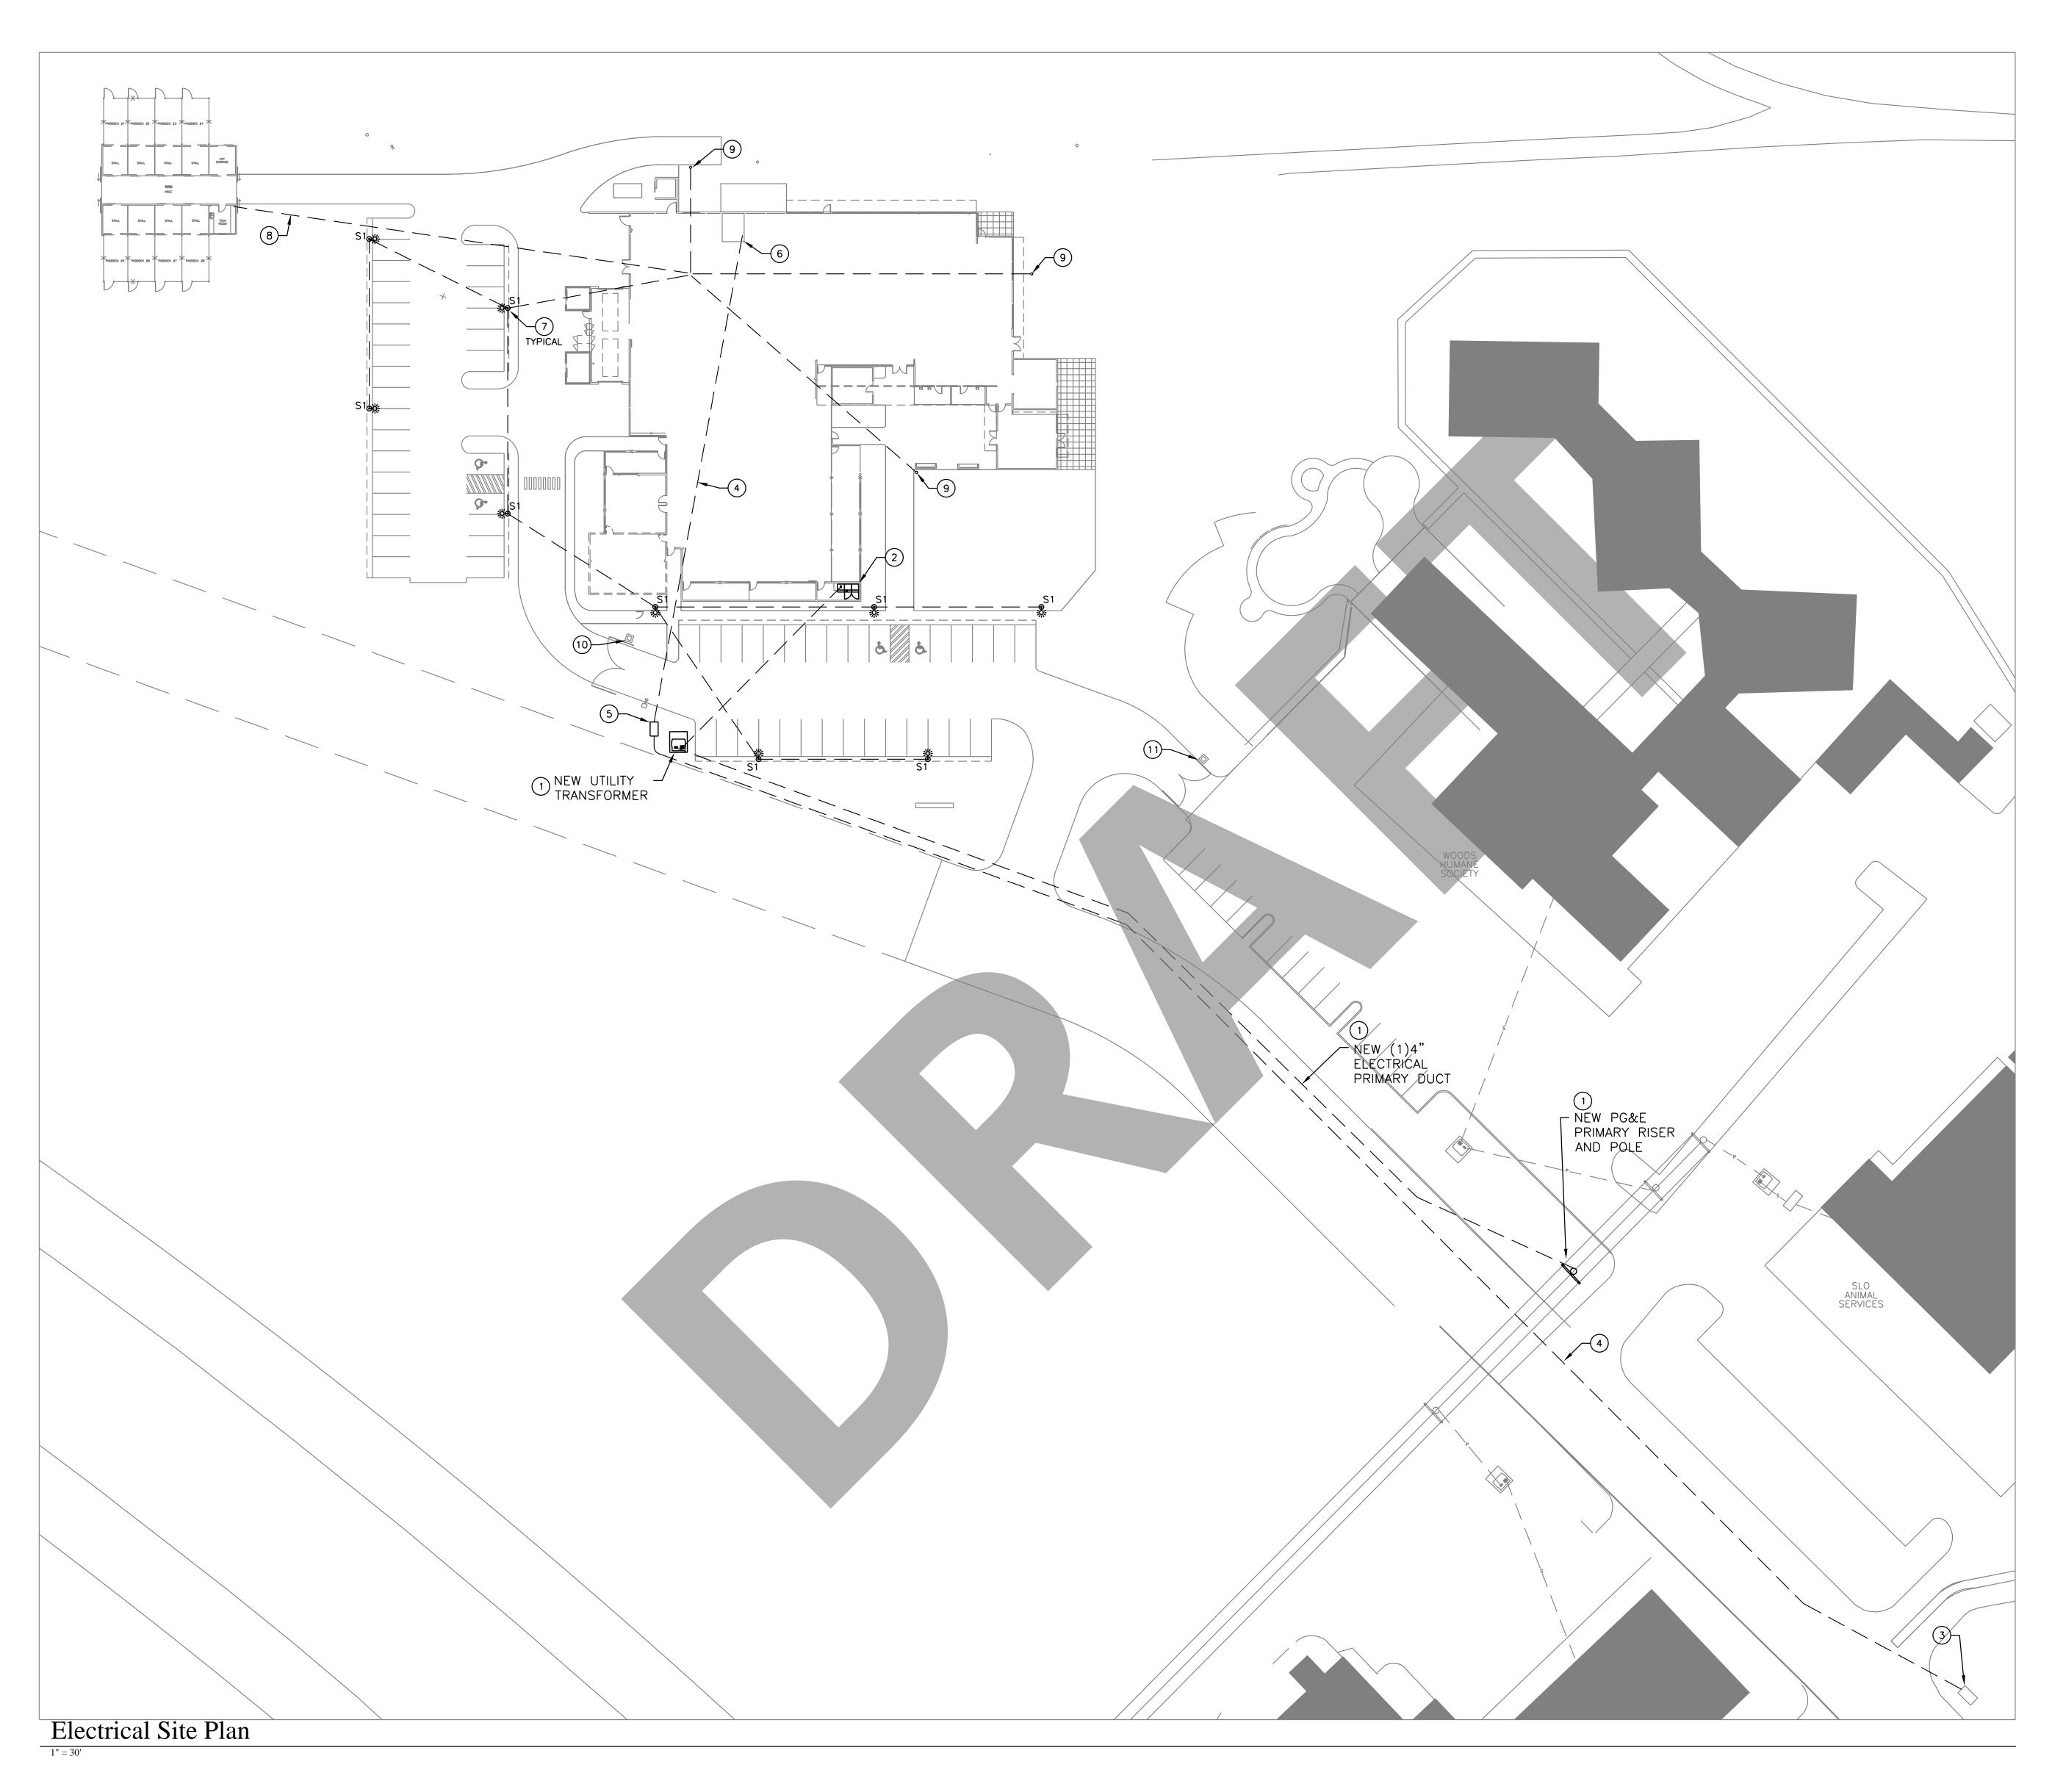

_AN                |
|                    |                     |     |                    |
|                    |                     |     |                    |
|                    |                     |     |                    |
|                    |                     |     |                    |
|                    |                     | 】   | 2.4                |



HOSE REEL/RCU REMOTE STATION



5845 Doyle Street, Suite 104 Emeryville, CA 94608 Tel: 510 985 9779 Fax: 510 985 0116 www.swattmiers.com

# SLO County **Animal Care** Facility

### 865 OKLAHOMA AVE. SAN LUIS OBISPO, CA.

APN: 073-331-033

6/28/201 BRIDGING DOCUMENT Drawn By 00/00/2017 Issue Date: AS NOTED Scale  $\mathbf{T}$ 

Reference North Drawing Title

Sheet

SPRAY MASTERS TECHNOLOGY **CLEANING SYSTEM** 





# OREFERENCE NOTES

- 1. DESCRIPTIONS OF ELECTRICAL UTILITY INFRASTRUCTURE WORK ARE CONCEPTUAL. ANY WORK PERFORMED INVOLVING UTILITY INFRASTRUCTURE OR UTILITY SYSTEM INTERFACE SHALL BE AS DESCRIBED ON THE CONSTRUCTION HANDOUT PACKAGE DEVELOPED BY THE UTILITY FOR THIS PROJECT. CONTRACTOR SHALL OBTAIN THIS PACKAGE AND COORDINATE CONSTRUCTION ACTIVITIES AND INSPECTIONS WITH THE SERVING UTILITY.
- 2. NEW ELECTRICAL METERED SERVICE EQUIPMENT. REFER TO ARCHITECTURAL PLANS FOR AREA DIMENSIONS AND CLEARANCES PRIOR TO PLACING SUBSTRUCTURE CONDUITS. REFER TO THE SINGLE LINE DIAGRAM FOR EQUIPMENT RATINGS AND OTHER REQUIREMENTS.
- COUNTY IT SERVICES EXISTING FACILITIES. COORDINATE LOCATION AND CONDUIT ENTRY REQUIREMENTS WITH COUNTY IT STAFF.
- PLACE (1)4" C. UNDERGROUND FOR NEW FIBER OPTIC INFRASTRU