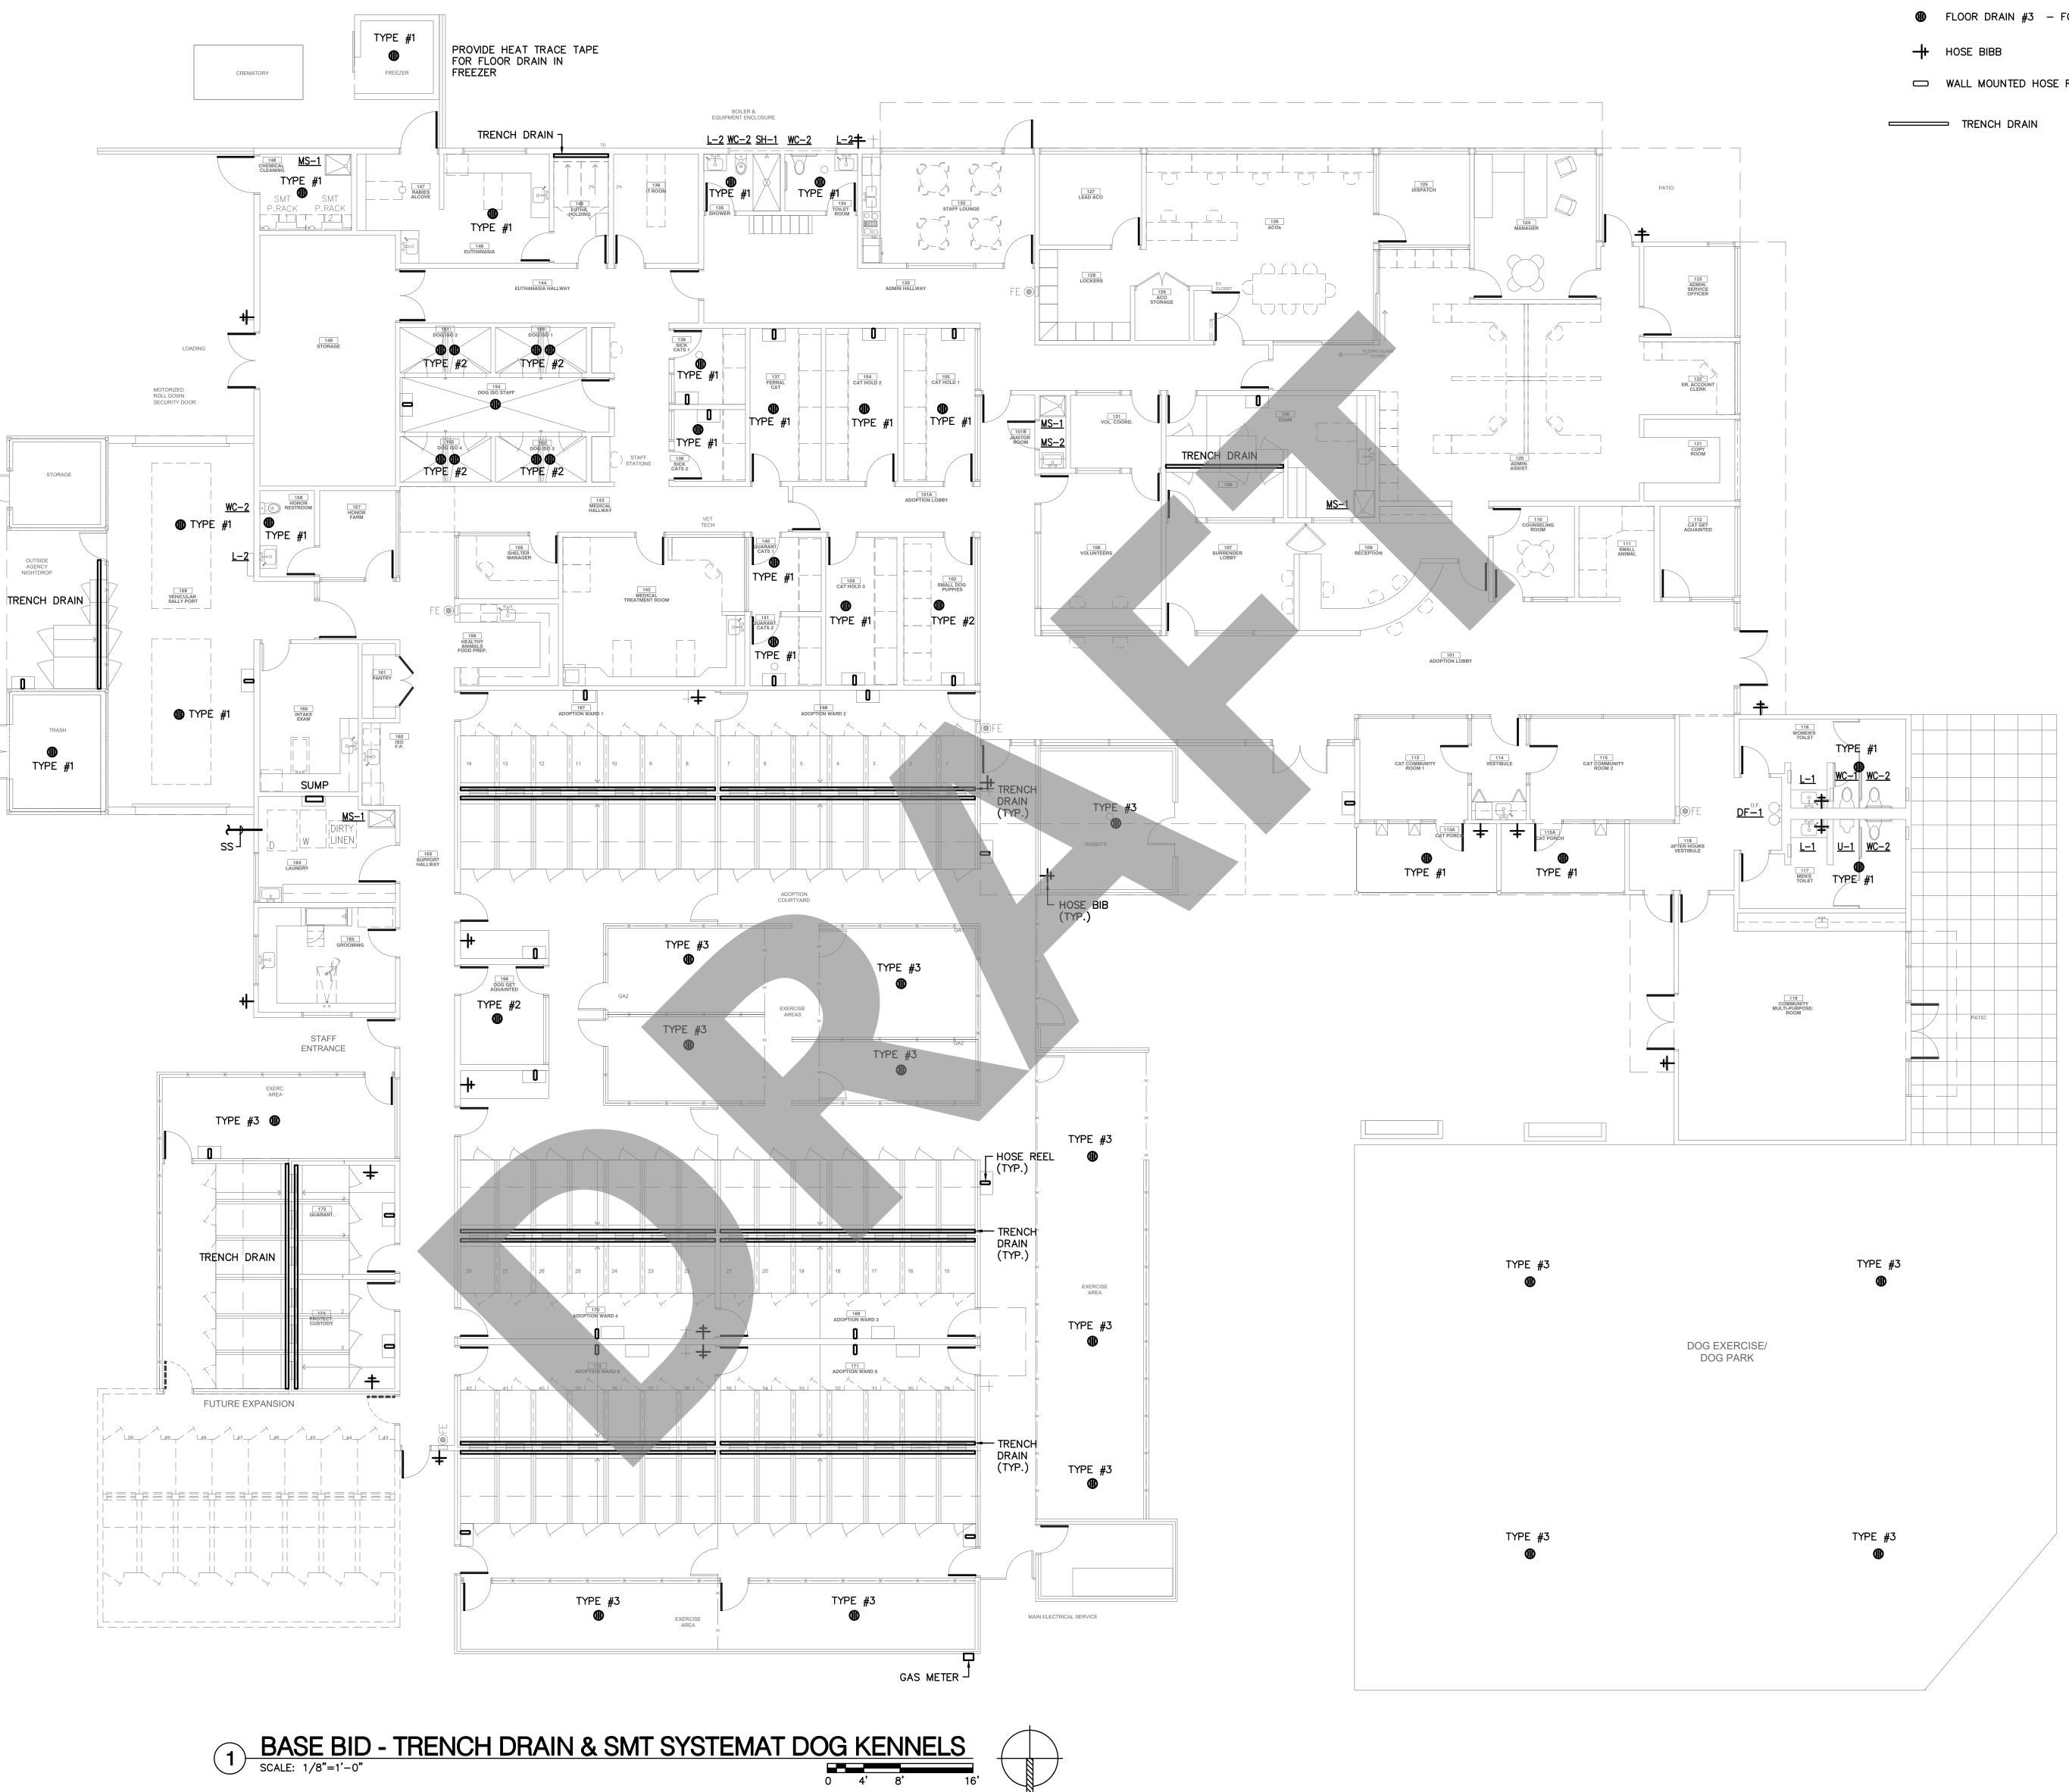

### NOTES:

- TRENCH DRAINS IN ANIMAL WASH DOWN AREAS SHALL BE CONNECTED TO SANITARY SEWER AND STORM DRAIN. A "FOX DRAIN" VALVE PER THE PLUMBING PLANS WILL ALLOW THE DRAINS TO BE SWITCHED FROM SEWER TO STORM DRAIN SYSTEM WHEN NON-CONTAMINATED DRAINAGE IS EXPECTED.
- STORMWATER QUALITY FACILITIES (BIOSWALES, BIORETENTION, ETC) SHALL BE DESIGNED IN ACCORDANCE WITH THE LATEST APPROVED VERSION OF THE "CASQA-LIDI BIORETNTION DETAILS" SW-1 THROUGH SW-27 OR A COMBINATION THEREOF AS APPROVED BY SAN LUIS OBISPO COUNTY.
- 3. TRENCH DRAINS AND FLOOR DRAINS TO BE CONNECTED TO "FOX DRAIN".