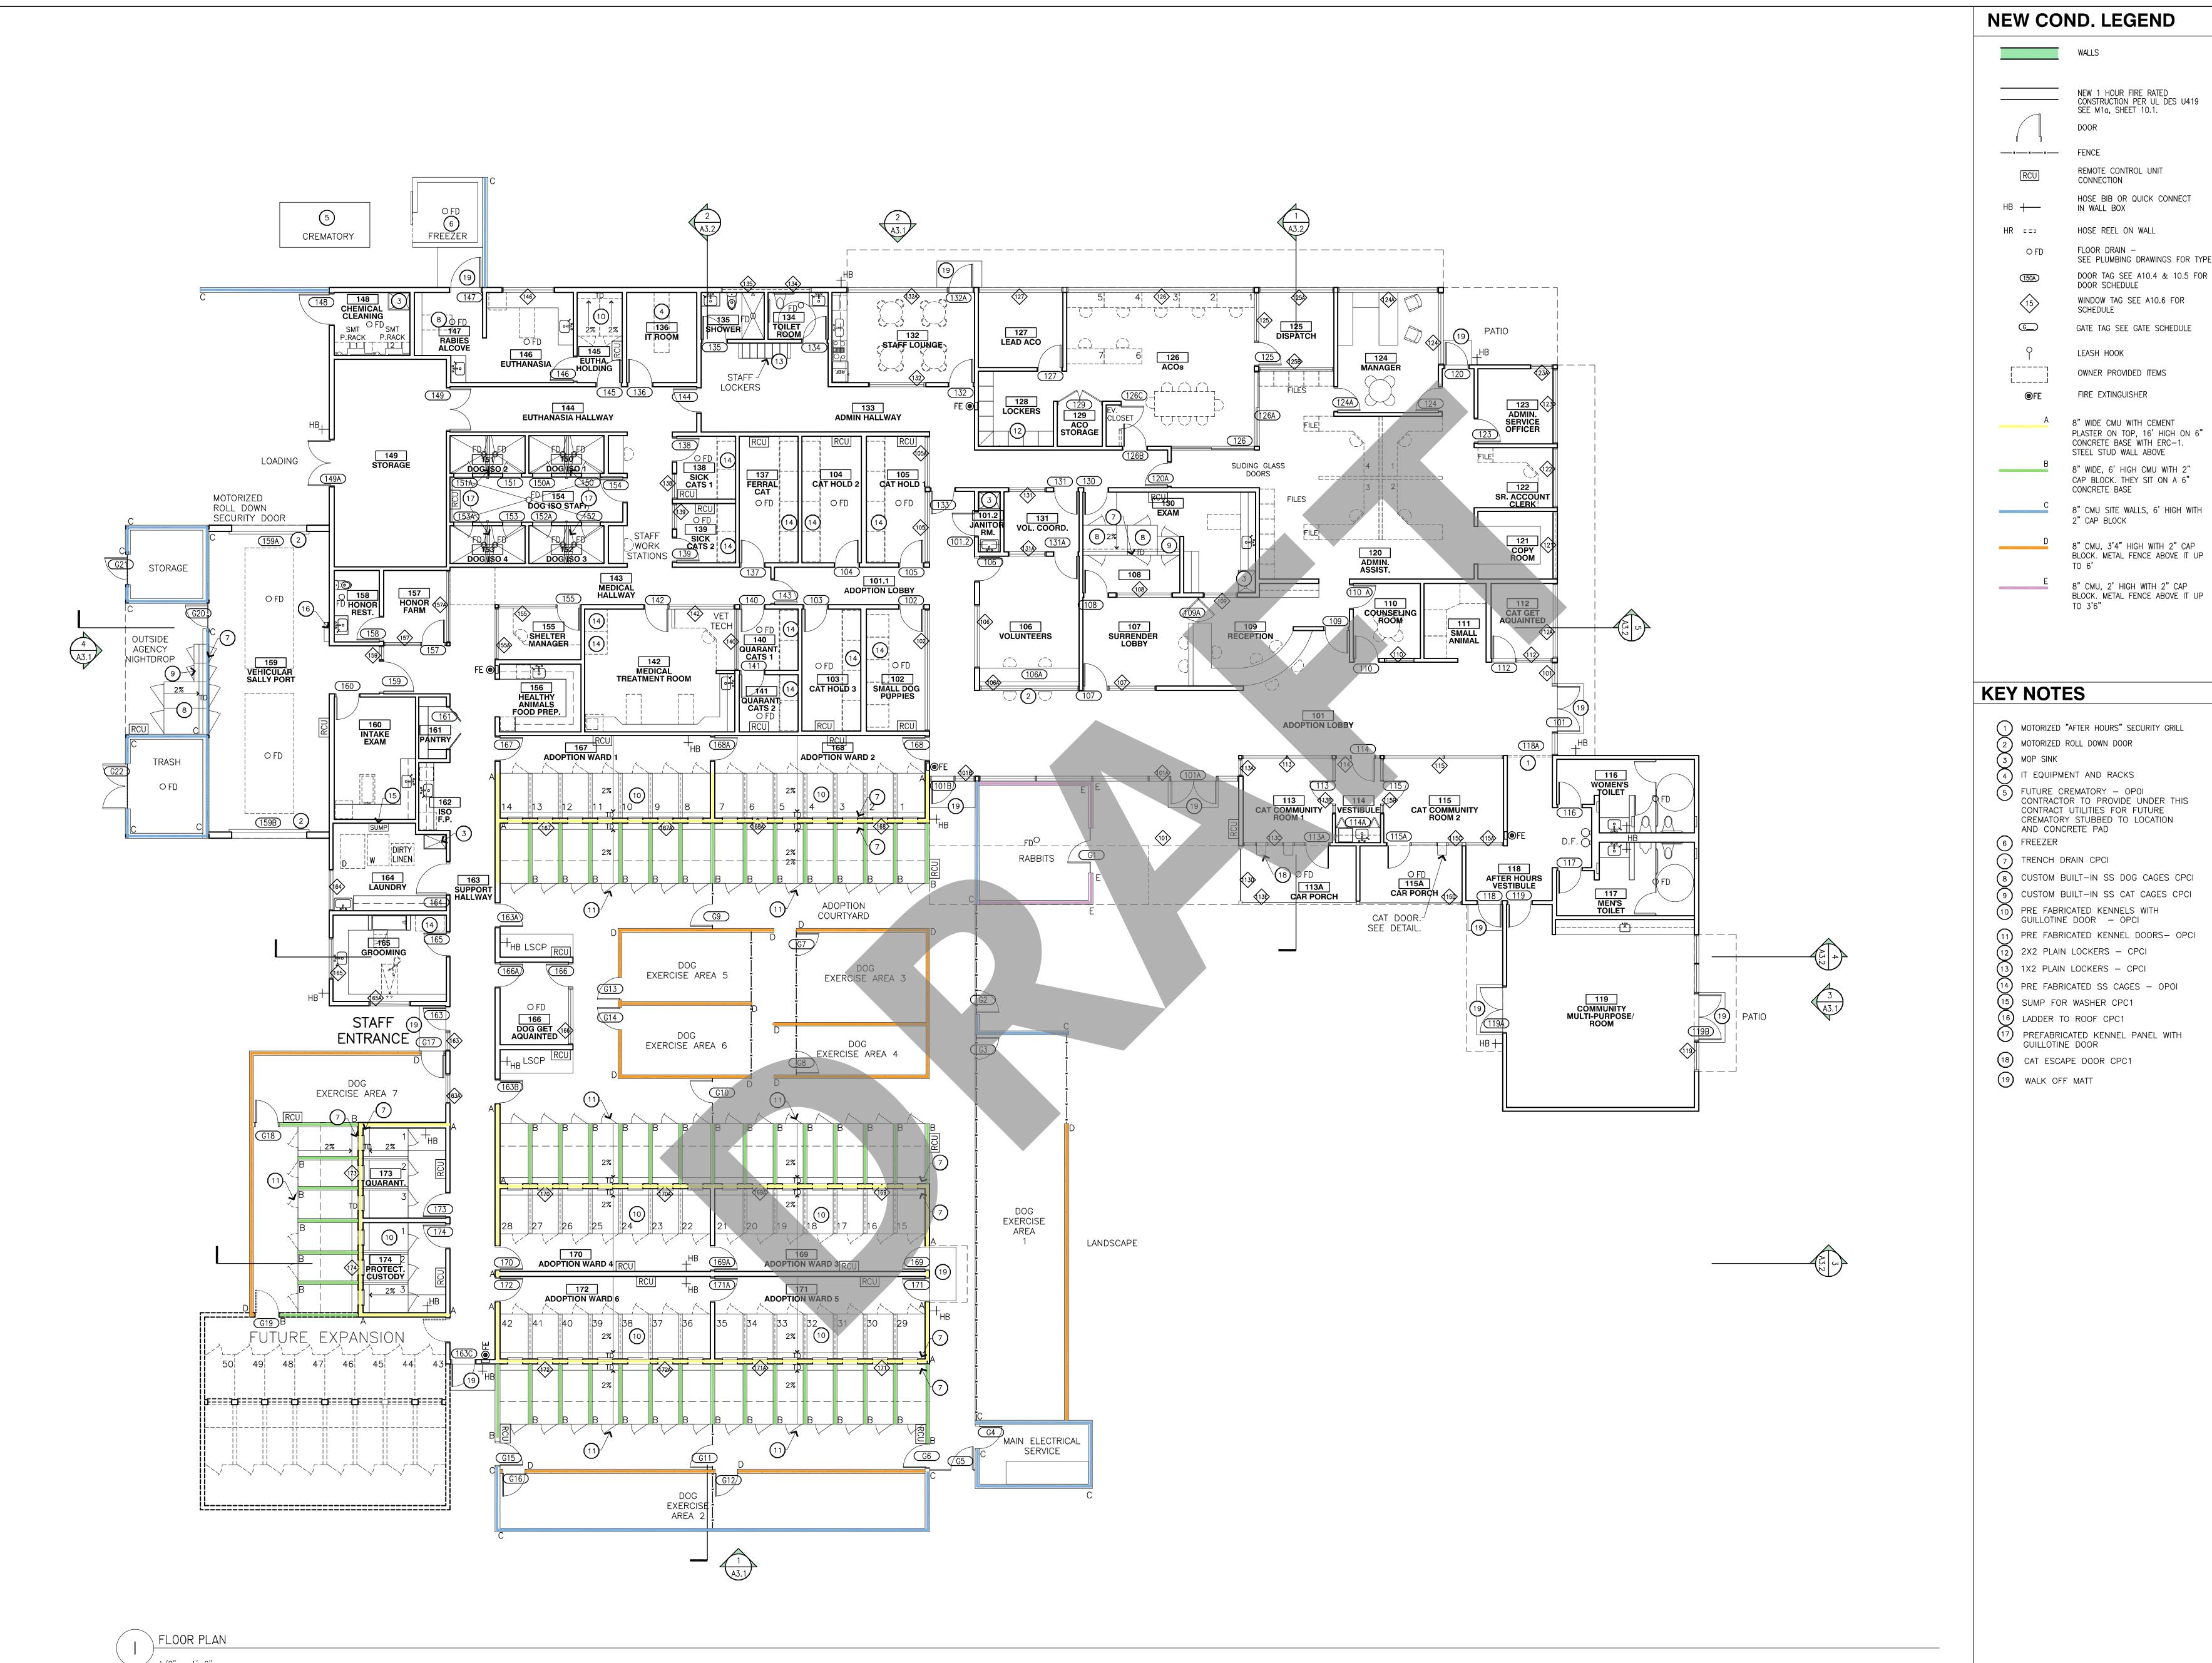

| LEGEND                     |                                 |
|----------------------------|---------------------------------|
|                            | WALLS                           |
|                            | DOOR                            |
| xx                         | METAL FENCE                     |
| 9                          | LEASH HOOK                      |
|                            | OWNER PROVIDED ITEMS            |
| €FE                        | FIRE EXTINGUISHER               |
| RCU                        | REMOTE CONTROL UNIT CONNE       |
| <b>–</b> 4" S              | TAINLESS STEEL CORNER GUARD     |
| <b>⊐</b> 4"S               | TAINLESS STEEL CORNER GUARD WRA |
| <b>¬</b> <sup>A</sup> 4" c | LEAR ACRYLIC CORNER GUARD       |
| 1 EQUI                     | PMENT CALLOUT SEE EQUIPMENT SCH |
| 1 KEY                      | NOTE                            |
|                            |                                 |
|                            |                                 |
|                            |                                 |
| <b>KEY NOT</b>             | ES                              |
|                            | TER HOURS" SECURITY GRILL       |

|--|

| (1)               | MOTORIZED "AFTER HOURS" SECURITY GRI                                                                                                            |
|-------------------|-------------------------------------------------------------------------------------------------------------------------------------------------|
| (2)               | MOTORIZED ROLL DOWN DOOR                                                                                                                        |
| $\overline{(3)}$  | MOP SINK                                                                                                                                        |
| (4)               | IT EQUIPMENT AND RACKS                                                                                                                          |
| 5                 | FUTURE CREMATORY – OPOI<br>CONTRACTOR TO PROVIDE UNDER TO<br>CONTRACT UTILITIES FOR FUTURE<br>CREMATORY STUBBED TO LOCATION<br>AND CONCRETE PAD |
| 6                 | FREEZER                                                                                                                                         |
| (7)               | TRENCH DRAIN CPCI                                                                                                                               |
| (8)               | CUSTOM BUILT-IN SS DOG CAGES                                                                                                                    |
| 9                 | CUSTOM BUILT-IN SS CAT CAGES C                                                                                                                  |
|                   | PRE FABRICATED KENNELS WITH<br>GUILLOTINE DOOR – OPCI                                                                                           |
| (11)              | PRE FABRICATED KENNEL DOORS-                                                                                                                    |
| (12)              | 2X2 PLAIN LOCKERS – CPCI                                                                                                                        |
| $\underbrace{13}$ | 1X2 PLAIN LOCKERS – CPCI                                                                                                                        |
| (14)              | PRE FABRICATED SS CAGES - OPO                                                                                                                   |
| 15                | SUMP FOR WASHER CPC1                                                                                                                            |
| 16                | LADDER TO ROOF CPC1                                                                                                                             |
| 17                | PREFABRICATED KENNEL PANEL WIT<br>GUILLOTINE DOOR                                                                                               |
| 18                | CAT ESCAPE DOOR CPC1                                                                                                                            |
|                   |                                                                                                                                                 |

#### EMS

UNIT CONNECTION

GUARD GUARD WRAP

UIPMENT SCHEDULE.

Y GRILL

DER THIS ATION

AGES CPCI AGES CPCI

ORS- OPCI

OPOI

- WITH

5845 Doyle Street, Suite 104 Emeryville, CA 94608 Tel: 510 985 9779

www.swattmiers.com

SWATT MIERS

ARCHITECTS

Fax: 510 985 0116

**SLO County Animal Care** Facility

#### 865 OKLAHOMA AVE. SAN LUIS OBISPO, CA.

APN: 073-331-033

lssue

| Rev   |              | Ву  | Description       |
|-------|--------------|-----|-------------------|
|       | 11/8/17      |     | SD COST ESTIMATE  |
|       | 01/12/18     |     | REVIEW            |
|       | 4/26/18      |     | REISSUE           |
|       | 6/28/18      |     | BRIDGING DOCUMENT |
|       |              |     |                   |
|       |              |     |                   |
|       |              |     |                   |
|       |              |     |                   |
|       |              |     |                   |
|       |              |     |                   |
|       |              |     |                   |
|       |              |     |                   |
|       |              |     |                   |
|       |              |     |                   |
|       |              |     |                   |
|       |              |     |                   |
|       |              |     |                   |
|       |              |     |                   |
|       |              |     |                   |
|       |              |     |                   |
|       |              |     |                   |
|       |              |     |                   |
|       |              |     |                   |
|       |              |     |                   |
|       |              |     |                   |
|       |              |     |                   |
|       |              |     |                   |
|       |              |     |                   |
|       |              |     |                   |
|       |              |     |                   |
|       |              |     |                   |
|       |              |     |                   |
|       |              |     |                   |
|       |              |     |                   |
|       |              |     |                   |
|       |              |     |                   |
|       |              |     |                   |
|       |              |     |                   |
|       |              |     |                   |
|       |              |     |                   |
|       |              |     |                   |
|       |              |     | I                 |
|       | n By         |     | CM                |
|       | ked By       |     | GM                |
| ob l  |              |     | 1702              |
|       | Date:        |     | 06/38/2018        |
| cale  |              |     | AS NOTED          |
|       | (            |     |                   |
| Ľ     | $\mathbf{X}$ |     |                   |
| efer  | ence No      | rth |                   |
| )rawi | ing Title    |     |                   |
|       |              |     |                   |
| )U    | IPM          | ΕN  | <b>IT &amp;</b>   |
|       |              |     | <b>UARD PL</b>    |
| -     |              |     |                   |
|       |              |     |                   |
|       |              |     |                   |
|       |              |     |                   |