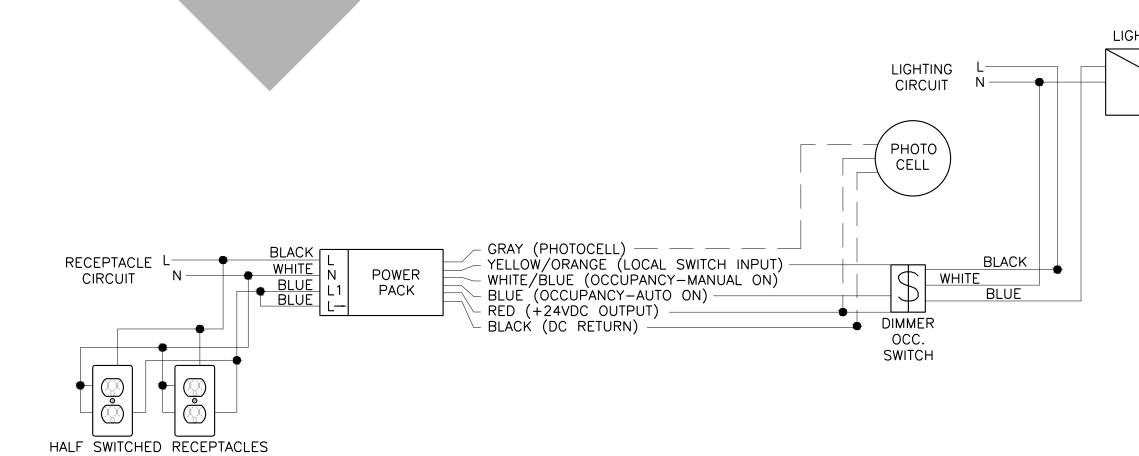

#### **ELECTRICAL, DATA & COMMUNICATIONS ENGINEER: POWER & COMMUNICATIONS ENGINEERING**

1009 MORRO STREET, SUITE 205 SAN LUIS OBISPO, CA 93401 PHONE: 805-541-9700 **GREG NOTLEY, PRINCIPAL** 