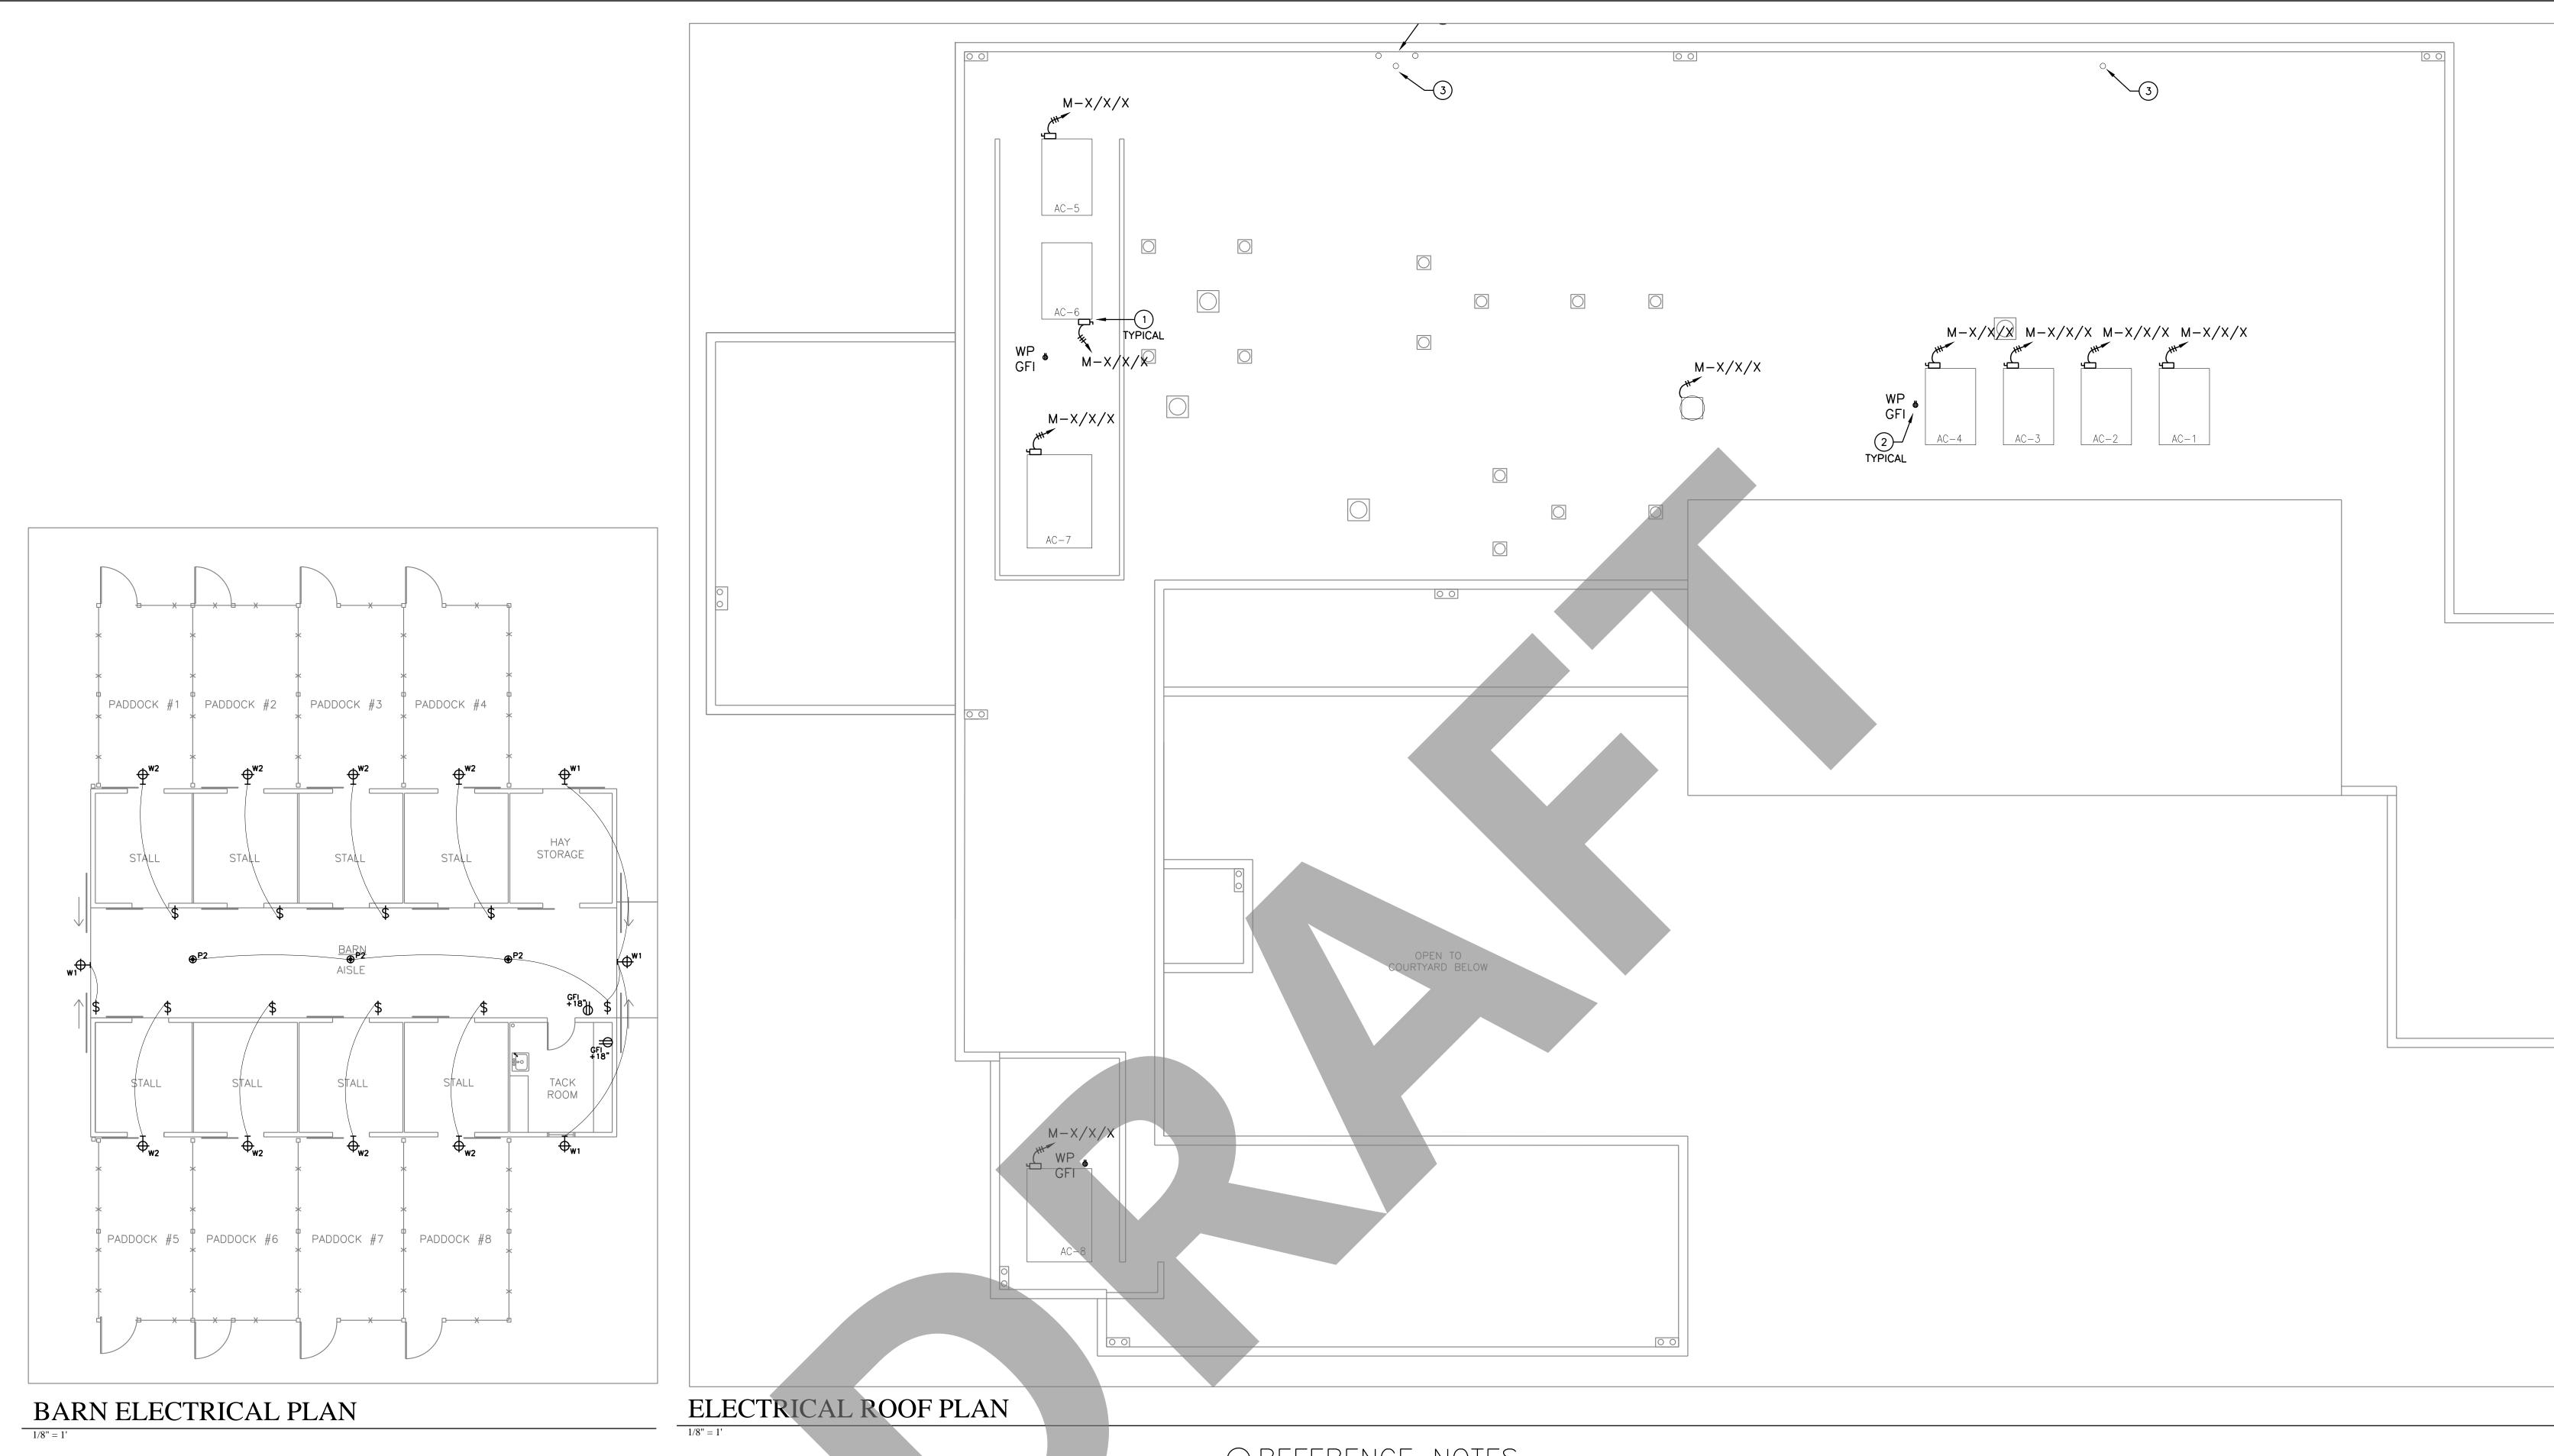

### NOTES:

- TRENCH DRAINS IN ANIMAL WASH DOWN AREAS SHALL BE CONNECTED TO SANITARY SEWER AND STORM DRAIN. A "FOX DRAIN" VALVE PER THE PLUMBING PLANS WILL ALLOW THE DRAINS TO BE SWITCHED FROM SEWER TO STORM DRAIN SYSTEM WHEN NON-CONTAMINATED DRAINAGE IS EXPECTED.
- STORMWATER QUALITY FACILITIES (BIOSWALES, BIORETENTION, ETC) SHALL BE DESIGNED IN ACCORDANCE WITH THE LATEST APPROVED VERSION OF THE "CASQA-LIDI BIORETNTION DETAILS" SW-1 THROUGH SW-27 OR A COMBINATION THEREOF AS APPROVED BY SAN LUIS OBISPO COUNTY.
- 3. TRENCH DRAINS AND FLOOR DRAINS TO BE CONNECTED TO "FOX DRAIN".