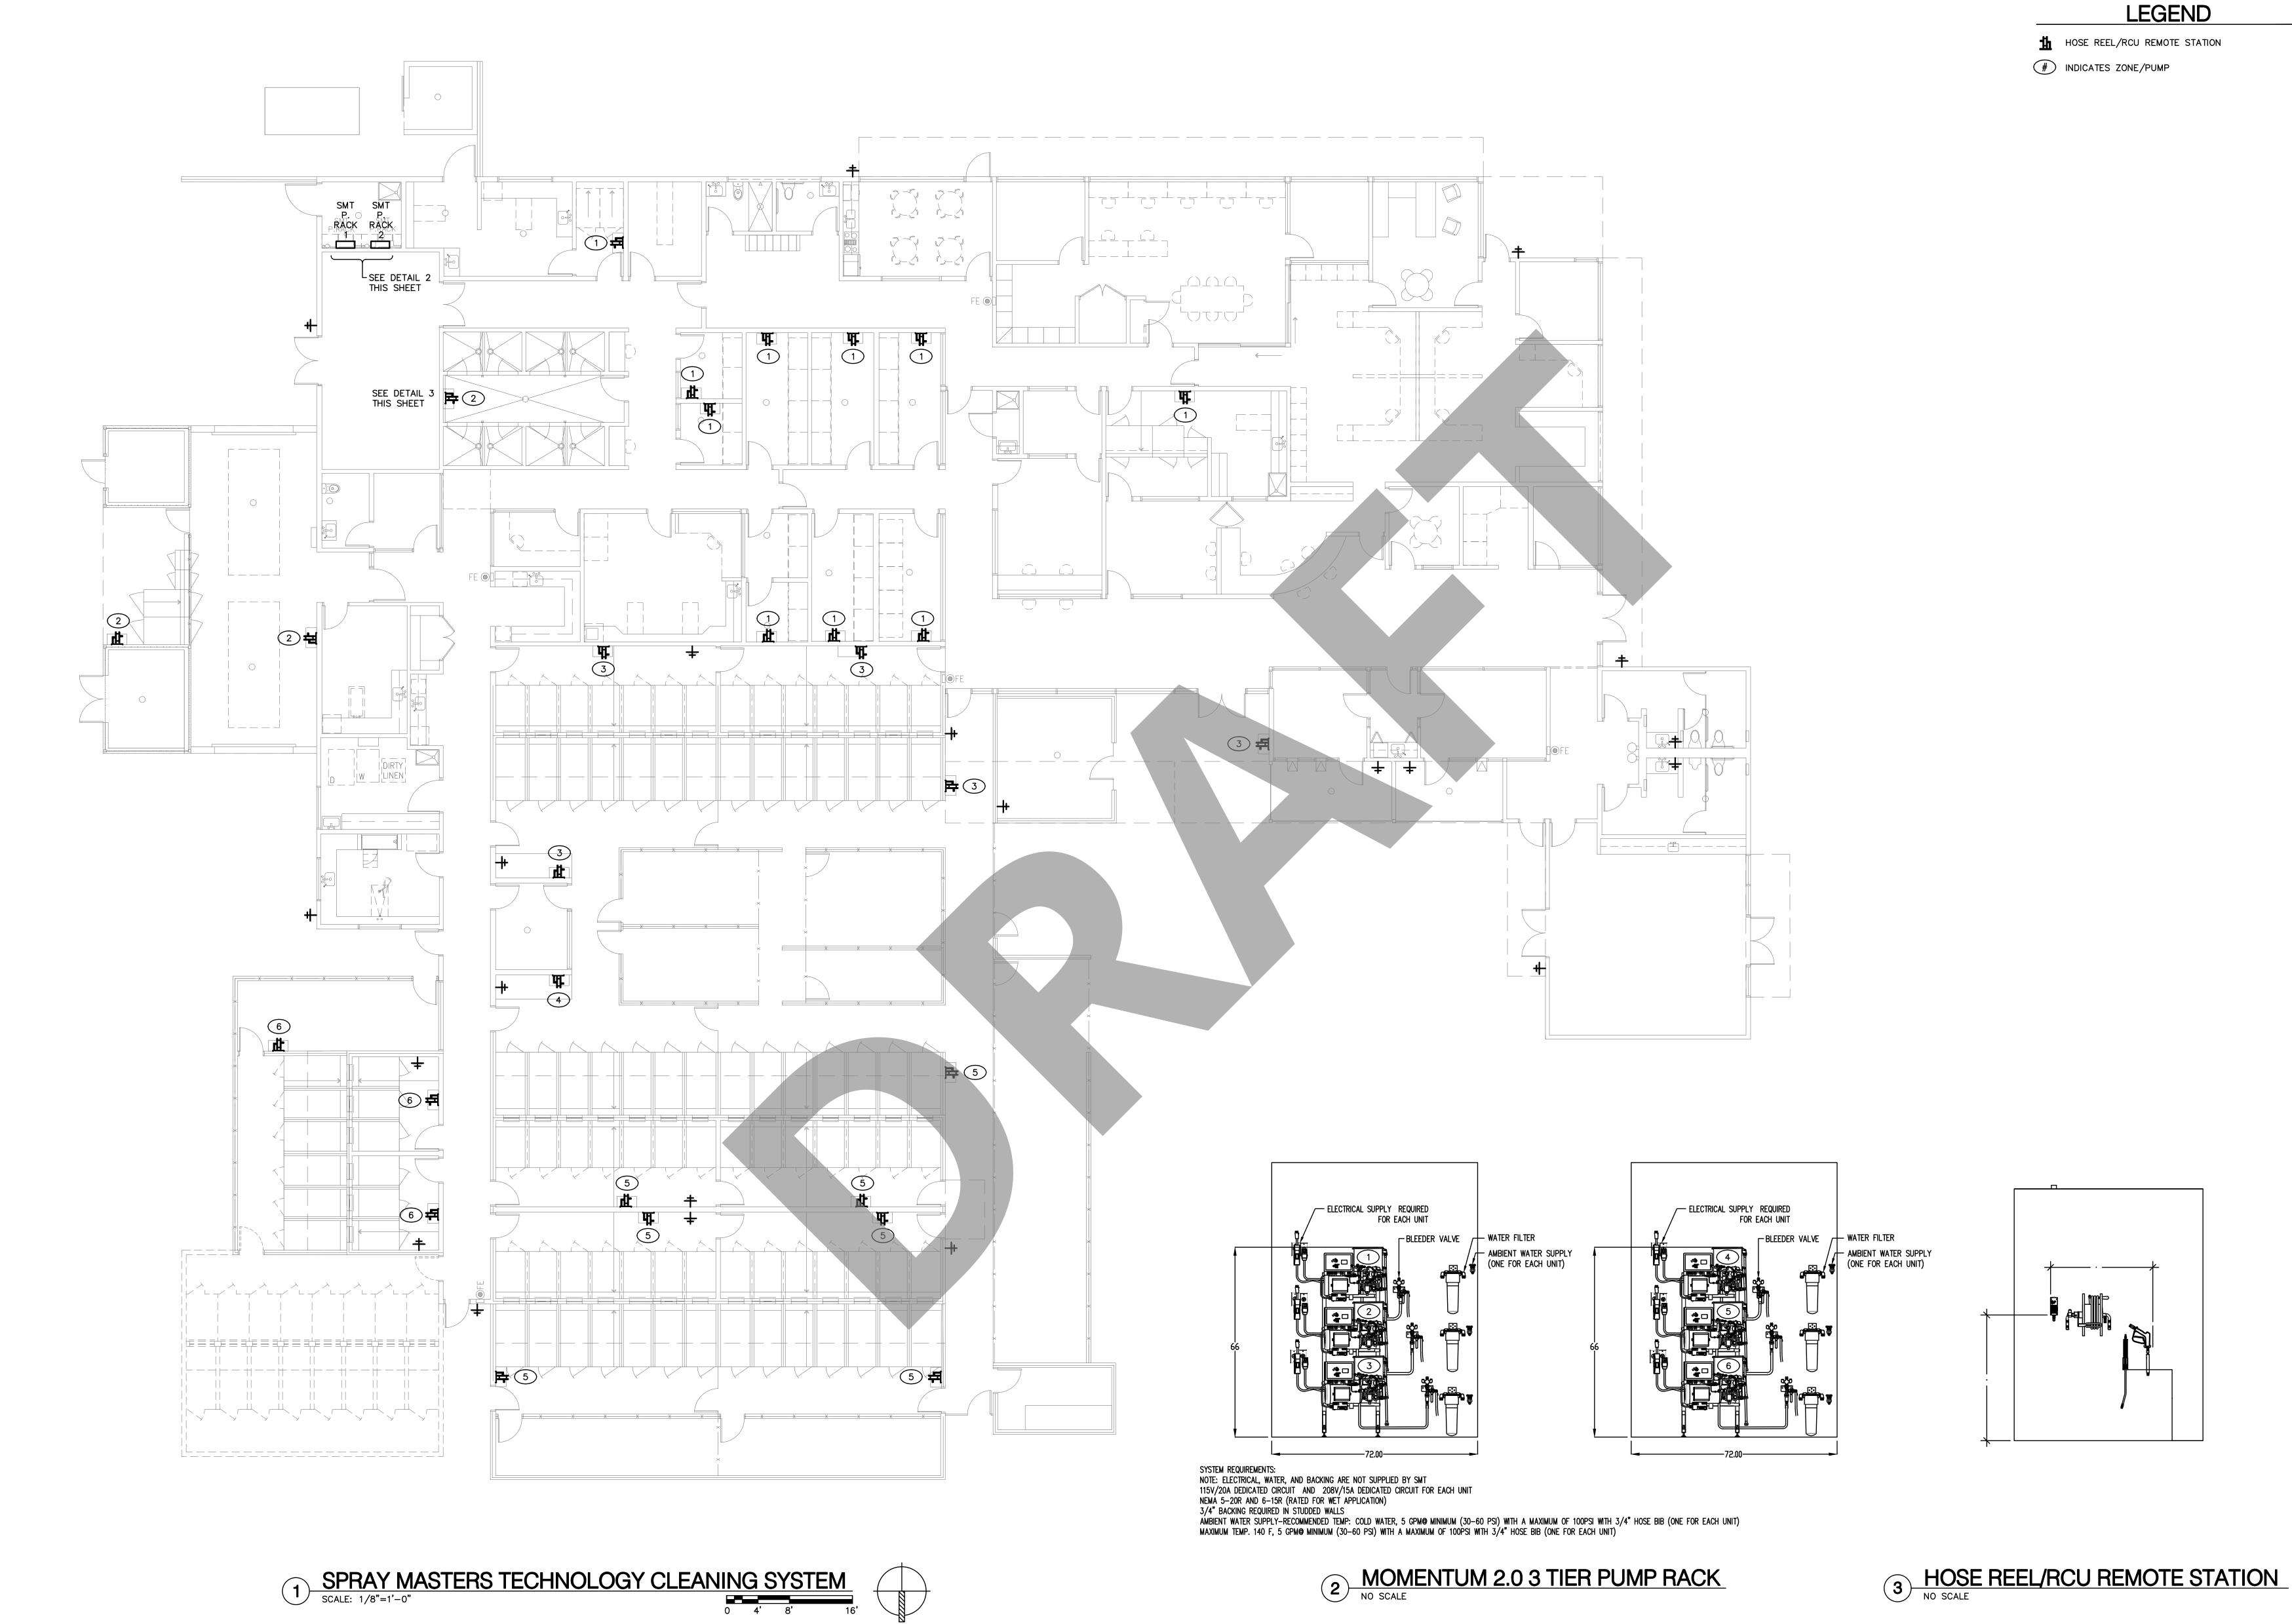

| EQUIPMENT SCHEDULE - SEE PROJECT MANUAL FOR CUT SHEETS |      |                                   |                                         |                                          |                |                                                                             |
|--------------------------------------------------------|------|-----------------------------------|-----------------------------------------|------------------------------------------|----------------|-----------------------------------------------------------------------------|
| ЕМ                                                     | QTY* | DESCRIPTION                       | MANUFACTURER                            | MODEL NUMBER                             | RESPONSIBILITY | NOTES                                                                       |
| 1                                                      | 1    | AUTOCLAVE                         | TUTTNAUER                               | EZ10.910.0110.33                         | OPOI           | CONTRACTOR TO PROVIDE ADEQUATE POWER                                        |
|                                                        | 1    | COMMERCIAL DRYER                  | UNIMAC 75 LBS. DRYER                    | UT075N                                   | OPCI           |                                                                             |
| 3                                                      | 1    | COMMERCIAL WASHER                 | UNIMAC 65 LB. CAPACITY                  | UWN065T4V                                | OPCI           | REQUIRES SUMP BEHING WASHER                                                 |
| ł                                                      | 1    | GROOMING TUB                      | SHOR-LINE ELITE GROOMING TUB            | 904.0702.30                              | OPCI           |                                                                             |
| j                                                      | 1    | POWERWASH & CLEANING SYSTEM       | SPRAYMASTER TECHNOLOGIES (SMT)          | _                                        | OPOI           | CONTRACTOR TO COORDINATE INSTALLATION & PROVIDE WATER AND POWER CONNECTIONS |
| 5                                                      | 3    | SANITIZER DISHWASHER              | HOBART                                  | LXeR                                     | CPCI           | ALLOW ROOM FOR DETERGENT NEXT TO SANITIZER                                  |
| 7                                                      | 2    | FULL HEIGHT REFRIGERATOR          | SUMMIT                                  | FF1511SS                                 | OPCI           | 66.75" X 27.63" X 25.63" D                                                  |
|                                                        | 2    | UNDER COUNTER REFRIGERATOR        | SUMMIT (NO FREEZER)                     | SPR70SSTADA                              | OPCI           | SS 32" HIGH                                                                 |
| )                                                      | 2    | UNDER COUNTER REFRIGERATOR        | SUMMIT (MEDICAL)                        | VT65ML7B1SSHHADA                         | OPCI           | ALL FREEZER                                                                 |
| 0                                                      | 6    | SS WET TABLE WITH SS TUB COVERS   | SHOR-LINE                               | 904.5000.00 RH CAB<br>904.5000.01 LH CAB | OPCI           | SS 60" W/ CAB & KNEE SPACE (SEE 15 FOR TUB COVERS)                          |
| 1                                                      | 1    | HAIR VACUUM CANNISTER             | SIERRA & SEQUOIA CENTRAL VACUUM SYSTEMS | FLO-MASTER C650                          | CPCI           | LOCATE REMOTELY IN CHEMICAL CLEANING                                        |
| 2                                                      | 1    | HAIR VACUUM HOSE CONNECTION ABOVE | SIERRA & SEQUOIA CENTRAL VACUUM SYSTEMS | FLO-MASTER C650                          | CPCI           |                                                                             |
| 3                                                      | 1    | RESIDENTIAL DISHWASHER            | MIELE                                   | G4925 SCU CLST                           | OPCI           | LOCATE IN LOWER CABINET                                                     |
| 4                                                      | 2    | EXAM LIGHTS                       | SHOR-LINE PRELUDE SERIES CEILING MOUNT  | 913.8000.00                              | OPCI           |                                                                             |
| 5                                                      | 6    | SS TUB COVERS                     | SHOR-LINE 60"                           | 804.3004.03                              | OPOI           | LOCATED WITH ITEMS 15A & B AND 19                                           |
| 6                                                      | 1    | MICROWAVE                         | MIELE PURELINE MICROWAVE                | M6040SC                                  | CPCI           | 60 CM SIDE CONTROLS                                                         |
| 7                                                      | 1    | INSTANT HOT                       | WATERSTONE                              | #2000 TANK<br>1400 HC FAUCET             | CPCI           |                                                                             |
| 8                                                      | 1    | COOKTOP                           | MIELE                                   | KM5621240                                | OPCI           |                                                                             |
| 9                                                      | 13   | SOAP DISPENSER                    | GROHE                                   | 40394001                                 | OPCI           |                                                                             |

| LEGEND                     |                                 |
|----------------------------|---------------------------------|
|                            | WALLS                           |
|                            | DOOR                            |
| xx                         | METAL FENCE                     |
| 9                          | LEASH HOOK                      |
|                            | OWNER PROVIDED ITEMS            |
| €FE                        | FIRE EXTINGUISHER               |
| RCU                        | REMOTE CONTROL UNIT CONNE       |
| <b>–</b> 4" S              | TAINLESS STEEL CORNER GUARD     |
| <b>⊐</b> 4"S               | TAINLESS STEEL CORNER GUARD WRA |
| <b>¬</b> <sup>A</sup> 4" c | LEAR ACRYLIC CORNER GUARD       |
| 1 EQUI                     | PMENT CALLOUT SEE EQUIPMENT SCH |
| 1 KEY                      | NOTE                            |
|                            |                                 |
|                            |                                 |
|                            |                                 |
| <b>KEY NOT</b>             | ES                              |
|                            | TER HOURS" SECURITY GRILL       |

|--|

| (1)               | MOTORIZED "AFTER HOURS" SECURITY GRI                                                                                                            |
|-------------------|-------------------------------------------------------------------------------------------------------------------------------------------------|
| (2)               | MOTORIZED ROLL DOWN DOOR                                                                                                                        |
| $\overline{(3)}$  | MOP SINK                                                                                                                                        |
| (4)               | IT EQUIPMENT AND RACKS                                                                                                                          |
| 5                 | FUTURE CREMATORY – OPOI<br>CONTRACTOR TO PROVIDE UNDER TO<br>CONTRACT UTILITIES FOR FUTURE<br>CREMATORY STUBBED TO LOCATION<br>AND CONCRETE PAD |
| 6                 | FREEZER                                                                                                                                         |
| (7)               | TRENCH DRAIN CPCI                                                                                                                               |
| (8)               | CUSTOM BUILT-IN SS DOG CAGES                                                                                                                    |
| 9                 | CUSTOM BUILT-IN SS CAT CAGES C                                                                                                                  |
|                   | PRE FABRICATED KENNELS WITH<br>GUILLOTINE DOOR – OPCI                                                                                           |
| (11)              | PRE FABRICATED KENNEL DOORS-                                                                                                                    |
| (12)              | 2X2 PLAIN LOCKERS – CPCI                                                                                                                        |
| $\underbrace{13}$ | 1X2 PLAIN LOCKERS – CPCI                                                                                                                        |
| (14)              | PRE FABRICATED SS CAGES - OPO                                                                                                                   |
| 15                | SUMP FOR WASHER CPC1                                                                                                                            |
| 16                | LADDER TO ROOF CPC1                                                                                                                             |
| 17                | PREFABRICATED KENNEL PANEL WIT<br>GUILLOTINE DOOR                                                                                               |
| 18                | CAT ESCAPE DOOR CPC1                                                                                                                            |
|                   |                                                                                                                                                 |

#### EMS

UNIT CONNECTION

GUARD GUARD WRAP

UIPMENT SCHEDULE.

Y GRILL

DER THIS ATION

AGES CPCI AGES CPCI

ORS- OPCI