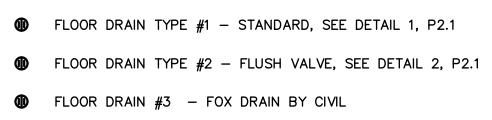

### NOTES:

- TRENCH DRAINS IN ANIMAL WASH DOWN AREAS SHALL BE CONNECTED TO SANITARY SEWER AND STORM DRAIN. A "FOX DRAIN" VALVE PER THE PLUMBING PLANS WILL ALLOW THE DRAINS TO BE SWITCHED FROM SEWER TO STORM DRAIN SYSTEM WHEN NON-CONTAMINATED DRAINAGE IS EXPECTED.
- STORMWATER QUALITY FACILITIES (BIOSWALES, BIORETENTION, ETC) SHALL BE DESIGNED IN ACCORDANCE WITH THE LATEST APPROVED VERSION OF THE "CASQA-LIDI BIORETNTION DETAILS" SW-1 THROUGH SW-27 OR A COMBINATION THEREOF AS APPROVED BY SAN LUIS OBISPO COUNTY.
- 3. TRENCH DRAINS AND FLOOR DRAINS TO BE CONNECTED TO "FOX DRAIN".