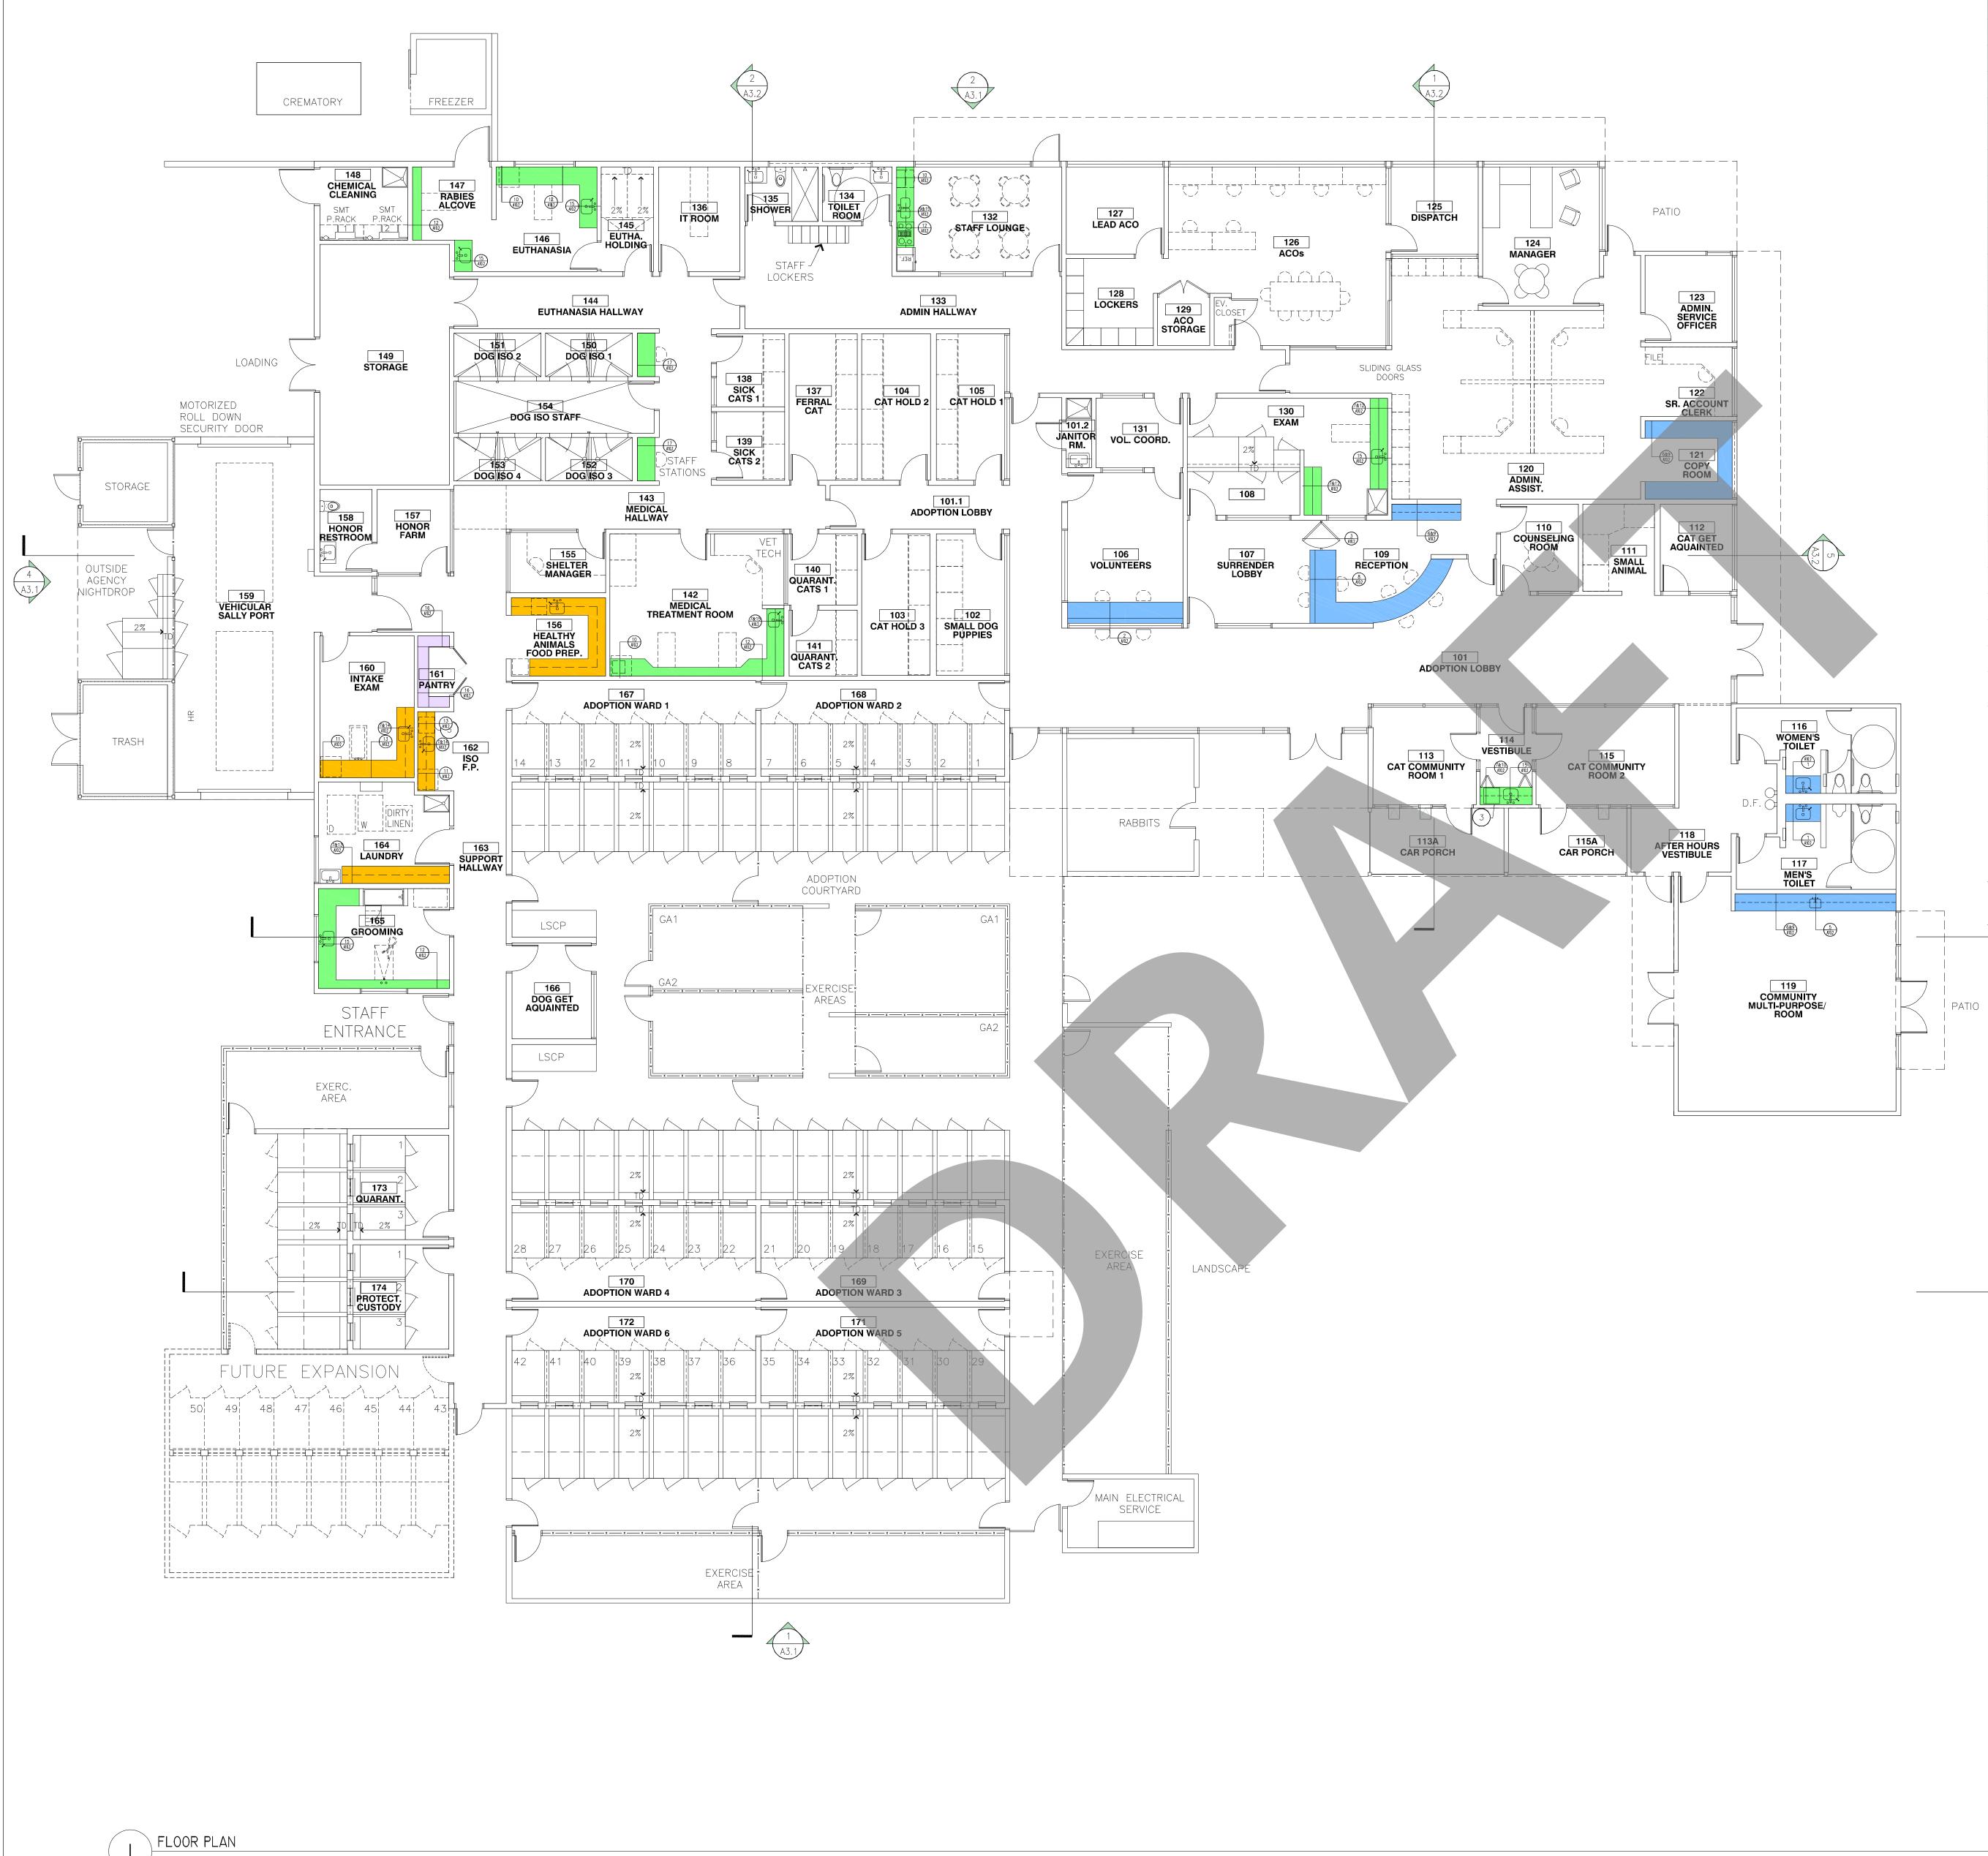

| LEGEND                     |                                 |
|----------------------------|---------------------------------|
|                            | WALLS                           |
|                            | DOOR                            |
| xx                         | METAL FENCE                     |
| 9                          | LEASH HOOK                      |
|                            | OWNER PROVIDED ITEMS            |
| €FE                        | FIRE EXTINGUISHER               |
| RCU                        | REMOTE CONTROL UNIT CONNE       |
| <b>–</b> 4" S              | TAINLESS STEEL CORNER GUARD     |
| <b>⊐</b> 4"S               | TAINLESS STEEL CORNER GUARD WRA |
| <b>¬</b> <sup>A</sup> 4" c | LEAR ACRYLIC CORNER GUARD       |
| 1 EQUI                     | PMENT CALLOUT SEE EQUIPMENT SCH |
| 1 KEY                      | NOTE                            |
|                            |                                 |
|                            |                                 |
|                            |                                 |
| <b>KEY NOT</b>             | ES                              |
|                            | TER HOURS" SECURITY GRILL       |

|--|

| (1)               | MOTORIZED "AFTER HOURS" SECURITY GRI                                                                                                            |
|-------------------|-------------------------------------------------------------------------------------------------------------------------------------------------|
| (2)               | MOTORIZED ROLL DOWN DOOR                                                                                                                        |
| $\overline{(3)}$  | MOP SINK                                                                                                                                        |
| (4)               | IT EQUIPMENT AND RACKS                                                                                                                          |
| 5                 | FUTURE CREMATORY – OPOI<br>CONTRACTOR TO PROVIDE UNDER TO<br>CONTRACT UTILITIES FOR FUTURE<br>CREMATORY STUBBED TO LOCATION<br>AND CONCRETE PAD |
| 6                 | FREEZER                                                                                                                                         |
| (7)               | TRENCH DRAIN CPCI                                                                                                                               |
| (8)               | CUSTOM BUILT-IN SS DOG CAGES                                                                                                                    |
| 9                 | CUSTOM BUILT-IN SS CAT CAGES C                                                                                                                  |
|                   | PRE FABRICATED KENNELS WITH<br>GUILLOTINE DOOR – OPCI                                                                                           |
| (11)              | PRE FABRICATED KENNEL DOORS-                                                                                                                    |
| (12)              | 2X2 PLAIN LOCKERS – CPCI                                                                                                                        |
| $\underbrace{13}$ | 1X2 PLAIN LOCKERS – CPCI                                                                                                                        |
| (14)              | PRE FABRICATED SS CAGES - OPO                                                                                                                   |
| 15                | SUMP FOR WASHER CPC1                                                                                                                            |
| 16                | LADDER TO ROOF CPC1                                                                                                                             |
| 17                | PREFABRICATED KENNEL PANEL WIT<br>GUILLOTINE DOOR                                                                                               |
| 18                | CAT ESCAPE DOOR CPC1                                                                                                                            |
|                   |                                                                                                                                                 |

#### EMS

UNIT CONNECTION

GUARD GUARD WRAP

UIPMENT SCHEDULE.

Y GRILL

DER THIS ATION

AGES CPCI AGES CPCI

ORS- OPCI

OPOI

- WITH

5845 Doyle Street, Suite 104 Emeryville, CA 94608 Tel: 510 985 9779

www.swattmiers.com

SWATT MIERS

ARCHITECTS

Fax: 510 985 0116

**SLO County Animal Care** Facility