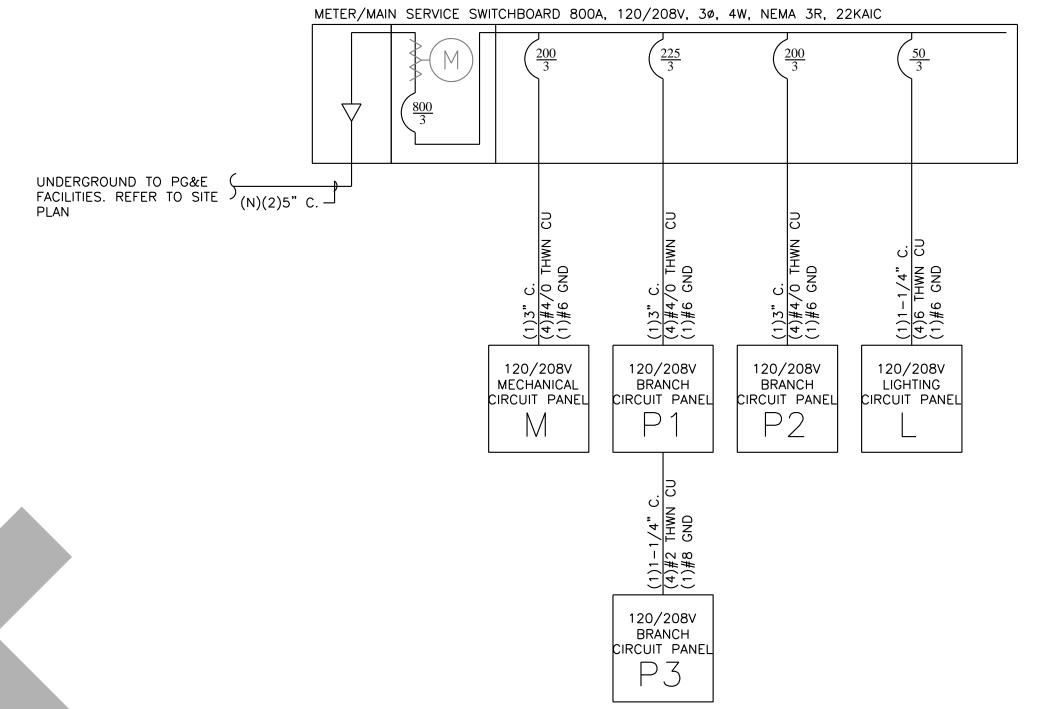

#### **ELECTRICAL, DATA & COMMUNICATIONS ENGINEER: POWER & COMMUNICATIONS ENGINEERING**

1009 MORRO STREET, SUITE 205 SAN LUIS OBISPO, CA 93401 PHONE: 805-541-9700 **GREG NOTLEY, PRINCIPAL** 