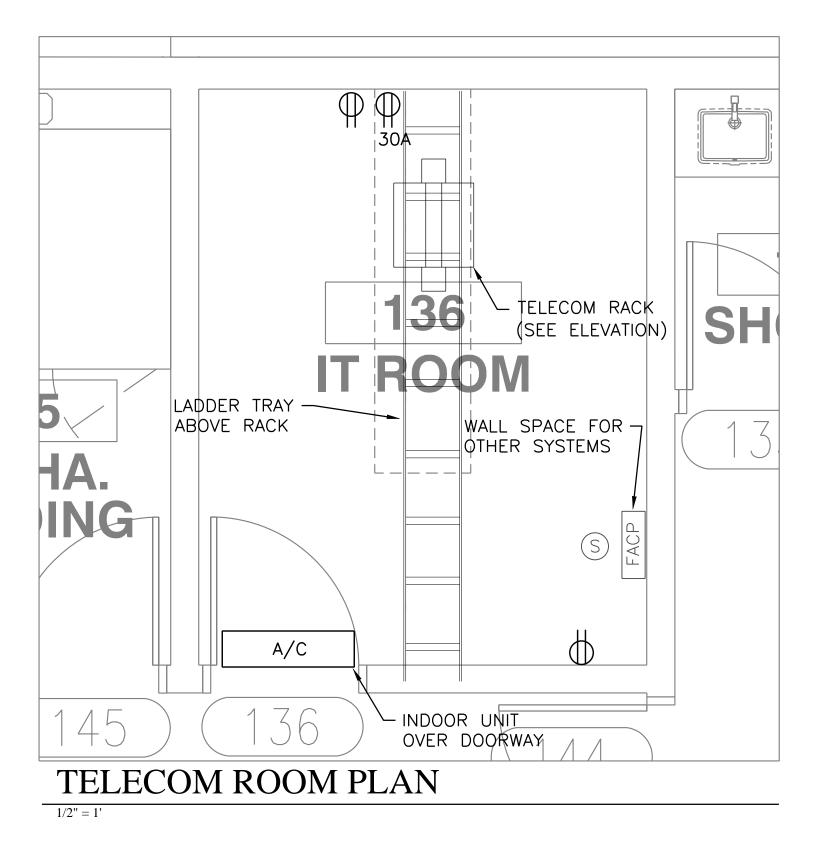

mission of the                            |  |  |  |  |

SWATT MIERS

the property of Swatt | Miers Architects and any use and/or reuse thereof in part or in whole without the written permission of the Architect is prohibited. Copyright 2010 Swatt | Miers Architects



# <u>Oreference</u> notes

- PROVIDE NEMA 3R FUSED DISCONNECTS OR SHUT OFF SWITCHES (AS APPLICABLE) TO ALL MECHANICAL EQUIPMENT. SIZE FUSES BASED ON THE NAMEPLATE OF THE INSTALLED EQUIPMENT (NOT THE MECHANICAL SCHEDULE).
- 2. PROVIDE SERVICE OUTLET WITHIN 25' OF ALL EQUIPMENT REQUIRING SERVICE.
- 3. ROOF PENETRATIONS FOR COM CONDUITS AT IT ROOM AND DISPATCH ROOM. SEE ELECTRICAL FLOOR PLAN.
- PROVIDE EXTERIOR ANTENNA MOUNT PIPES. (2) 1-1/2" GRS PIPES, 4' APART, ATTACHED TO THE PARAPET AND PROJECTING 60" ABOVE THE PARAPET.







### Grounding Electrode System

250.32).

### Grounding Electrode System Notes

- All main electrical services and each individual building shall incorporate a CEC compliant Grounding Electrode System (CEC
- 2. If available, the preferred system is a concrete encased electrode (UFER) system combined with the building structural steel that is anchored into ground-level concrete footings.
- 3. The neutral conductor of all separately derived systems shall be bonded per CEC 250.30 to the grounding electrode system of the building where the transformer is located or at the first service disconnecting means.
- 4. For buildings where the preferred concrete encased electrode is not available, or electrical backboards and non-building structures containing electrical equipment, the installation