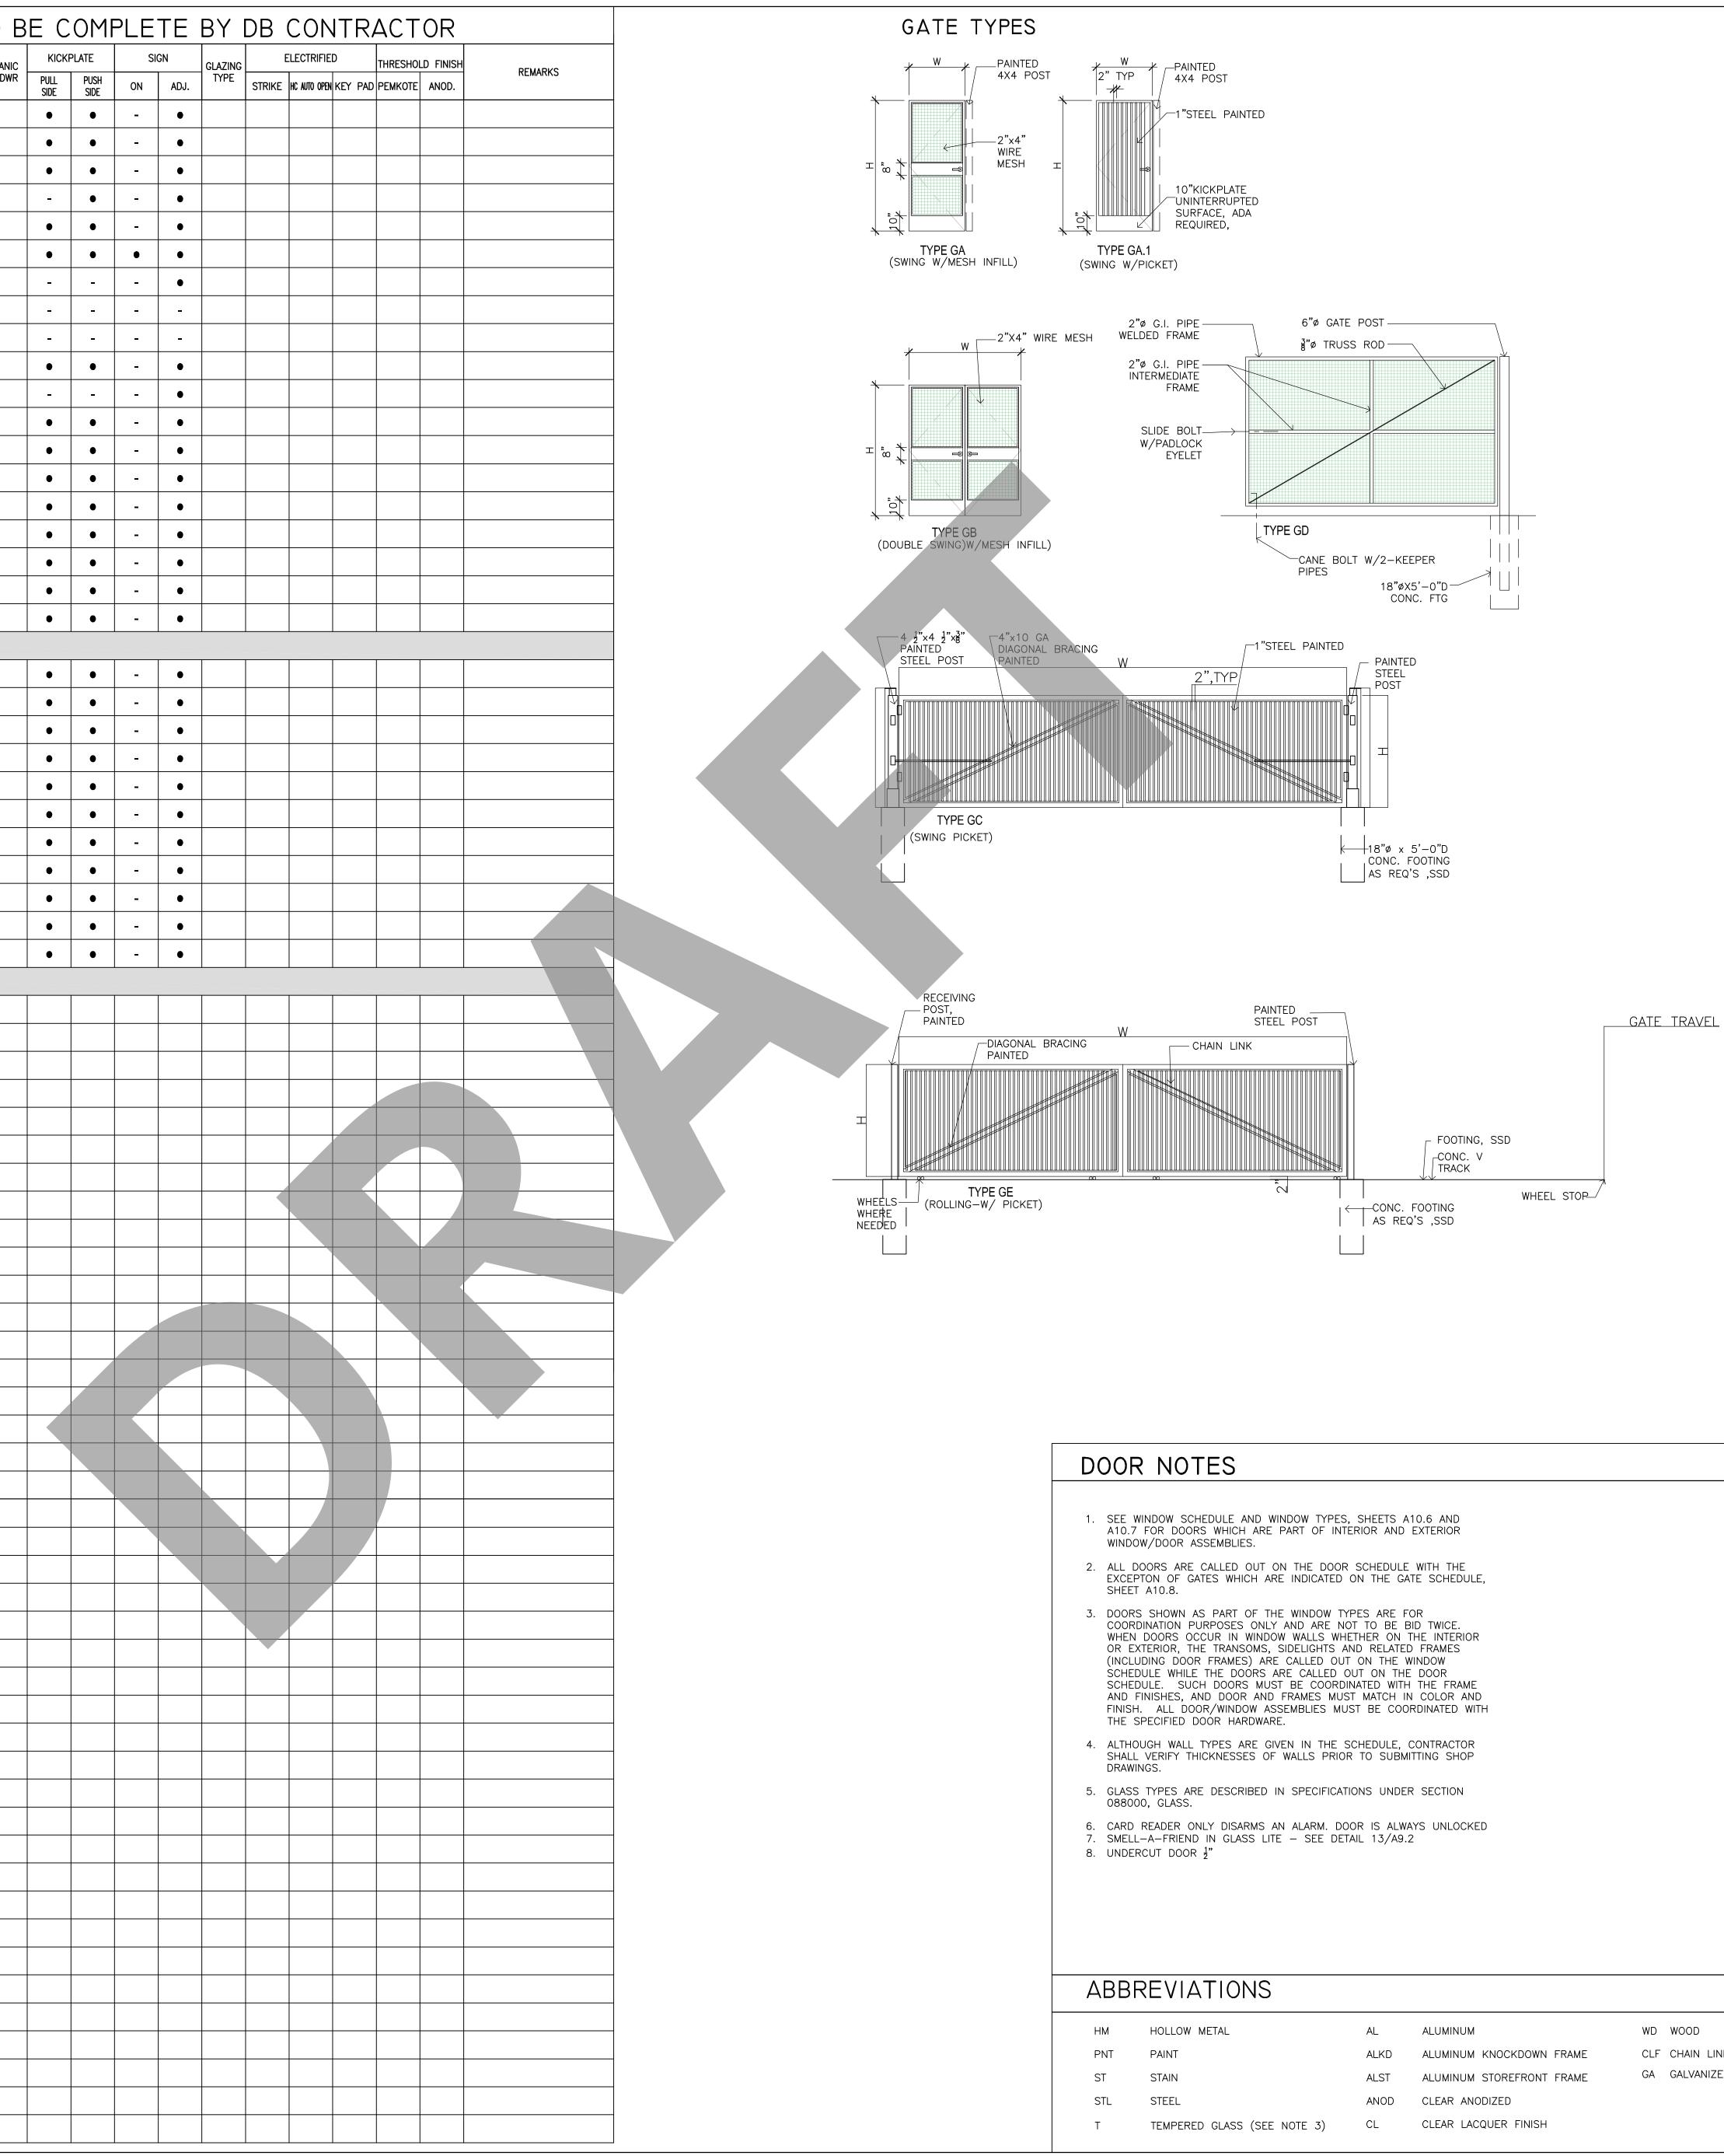

/ 1/8" = 1'=0"

NEW 1 HOUR FIRE RATED CONSTRUCTION PER UL DES U419

SEE PLUMBING DRAWINGS FOR TYPE

WINDOW TAG SEE A10.6 FOR

PLASTER ON TOP, 16' HIGH ON 6" CONCRETE BASE WITH ERC-1. 8" WIDE, 6' HIGH CMU WITH 2" CAP BLOCK. THEY SIT ON A 6"

8" CMU SITE WALLS, 6' HIGH WITH

8" CMU, 3'4" HIGH WITH 2" CAP BLOCK. METAL FENCE ABOVE IT UP

8" CMU, 2' HIGH WITH 2" CAP BLOCK. METAL FENCE ABOVE IT UP

SWATT MIERS ARCHITECTS