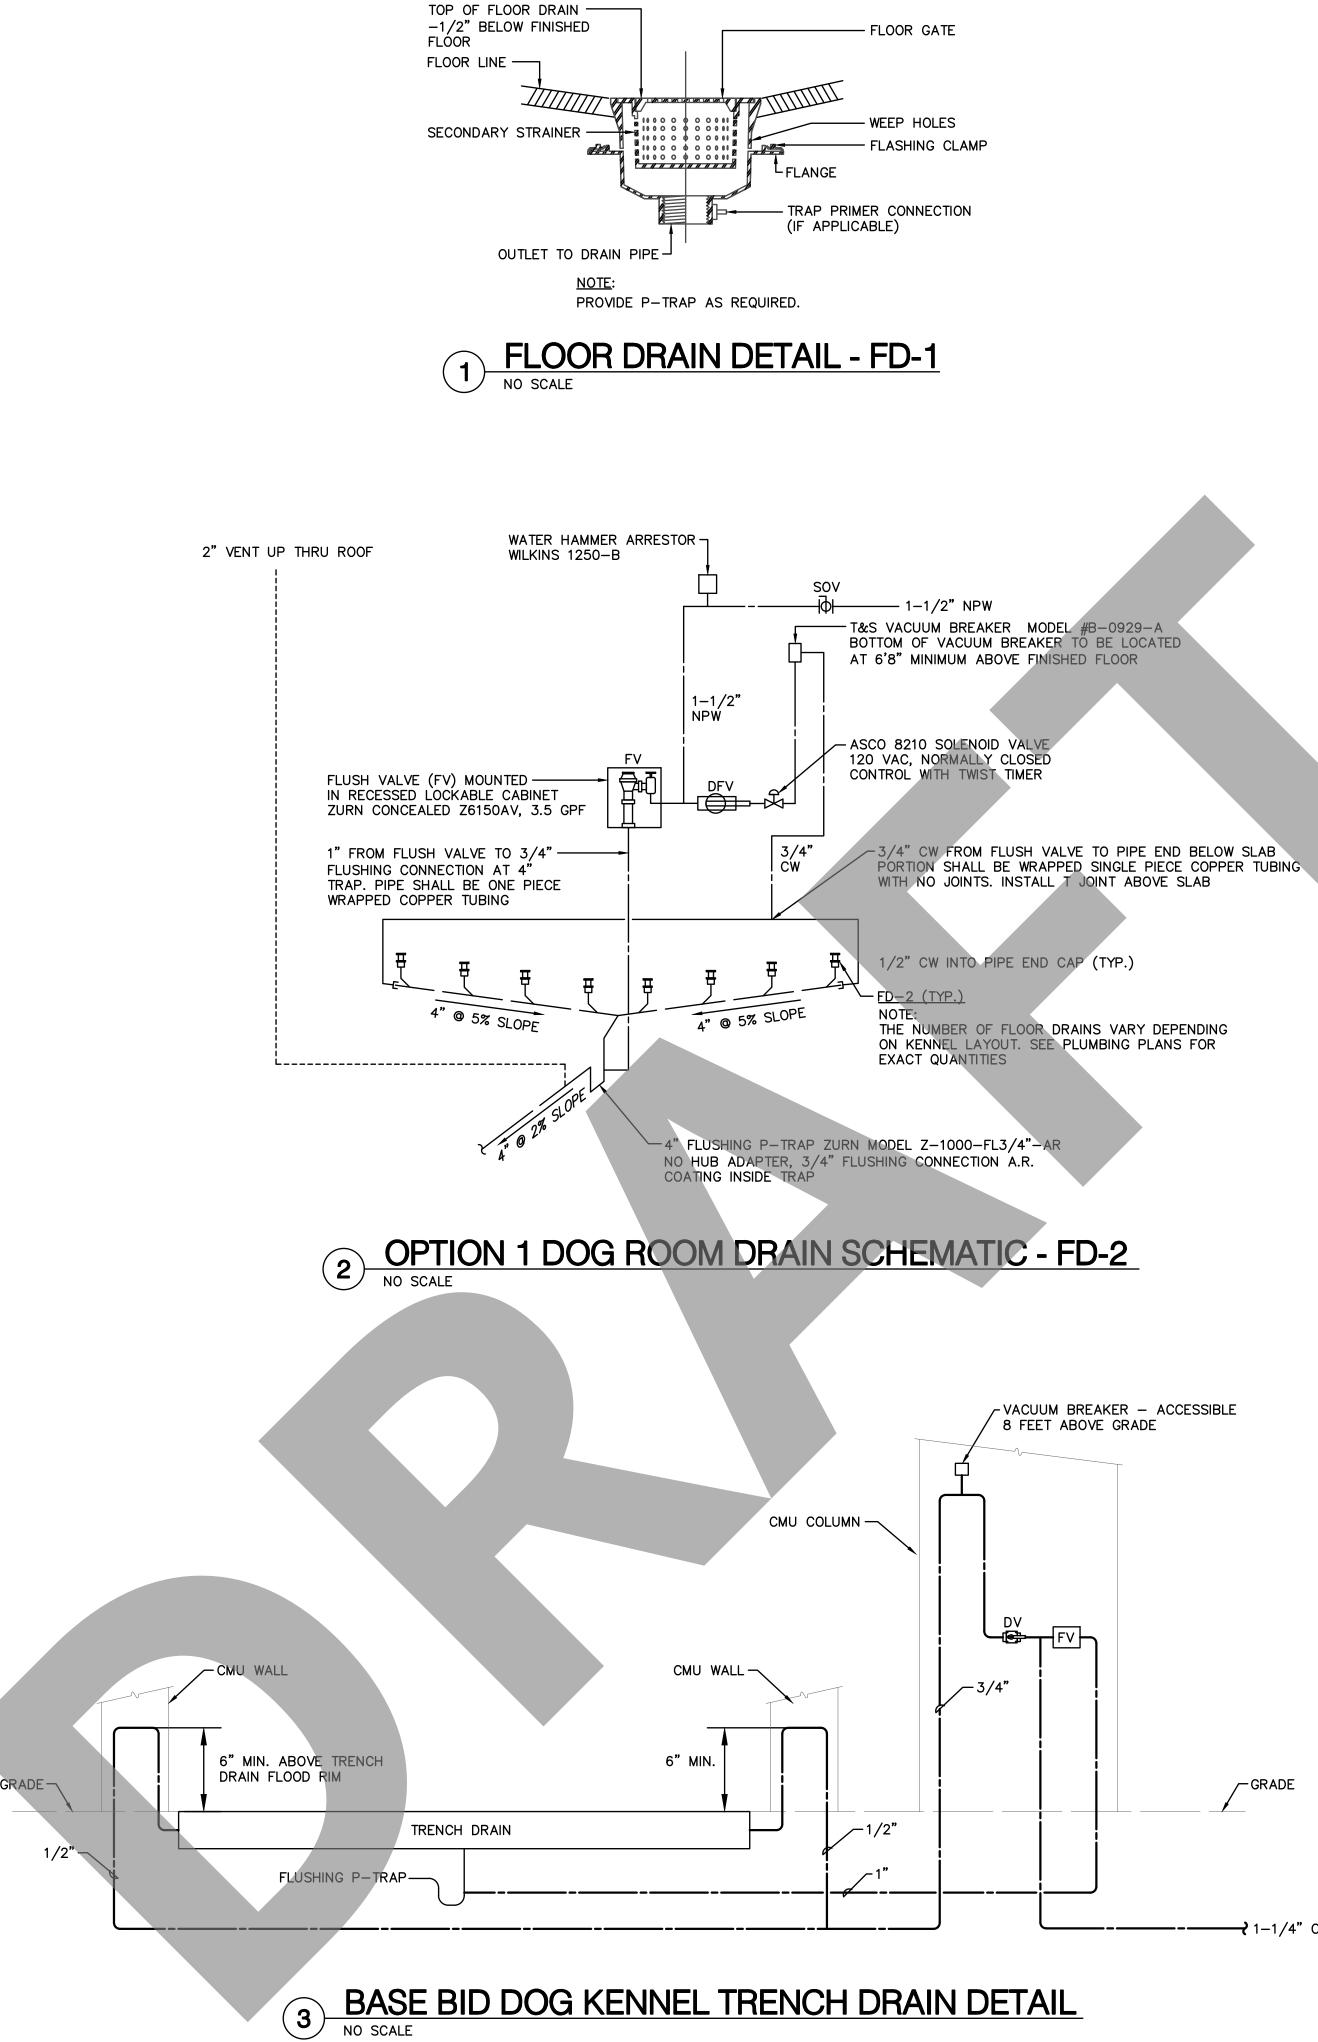

### NOTES:

- TRENCH DRAINS IN ANIMAL WASH DOWN AREAS SHALL BE CONNECTED TO SANITARY SEWER AND STORM DRAIN. A "FOX DRAIN" VALVE PER THE PLUMBING PLANS WILL ALLOW THE DRAINS TO BE SWITCHED FROM SEWER TO STORM DRAIN SYSTEM WHEN NON-CONTAMINATED DRAINAGE IS EXPECTED.
- STORMWATER QUALITY FACILITIES (BIOSWALES, BIORETENTION, ETC) SHALL BE DESIGNED IN ACCORDANCE WITH THE LATEST APPROVED VERSION OF THE "CASQA-LIDI BIORETNTION DETAILS" SW-1 THROUGH SW-27 OR A COMBINATION THEREOF AS APPROVED BY SAN LUIS OBISPO COUNTY.
- 3. TRENCH DRAINS AND FLOOR DRAINS TO BE CONNECTED TO "FOX DRAIN".