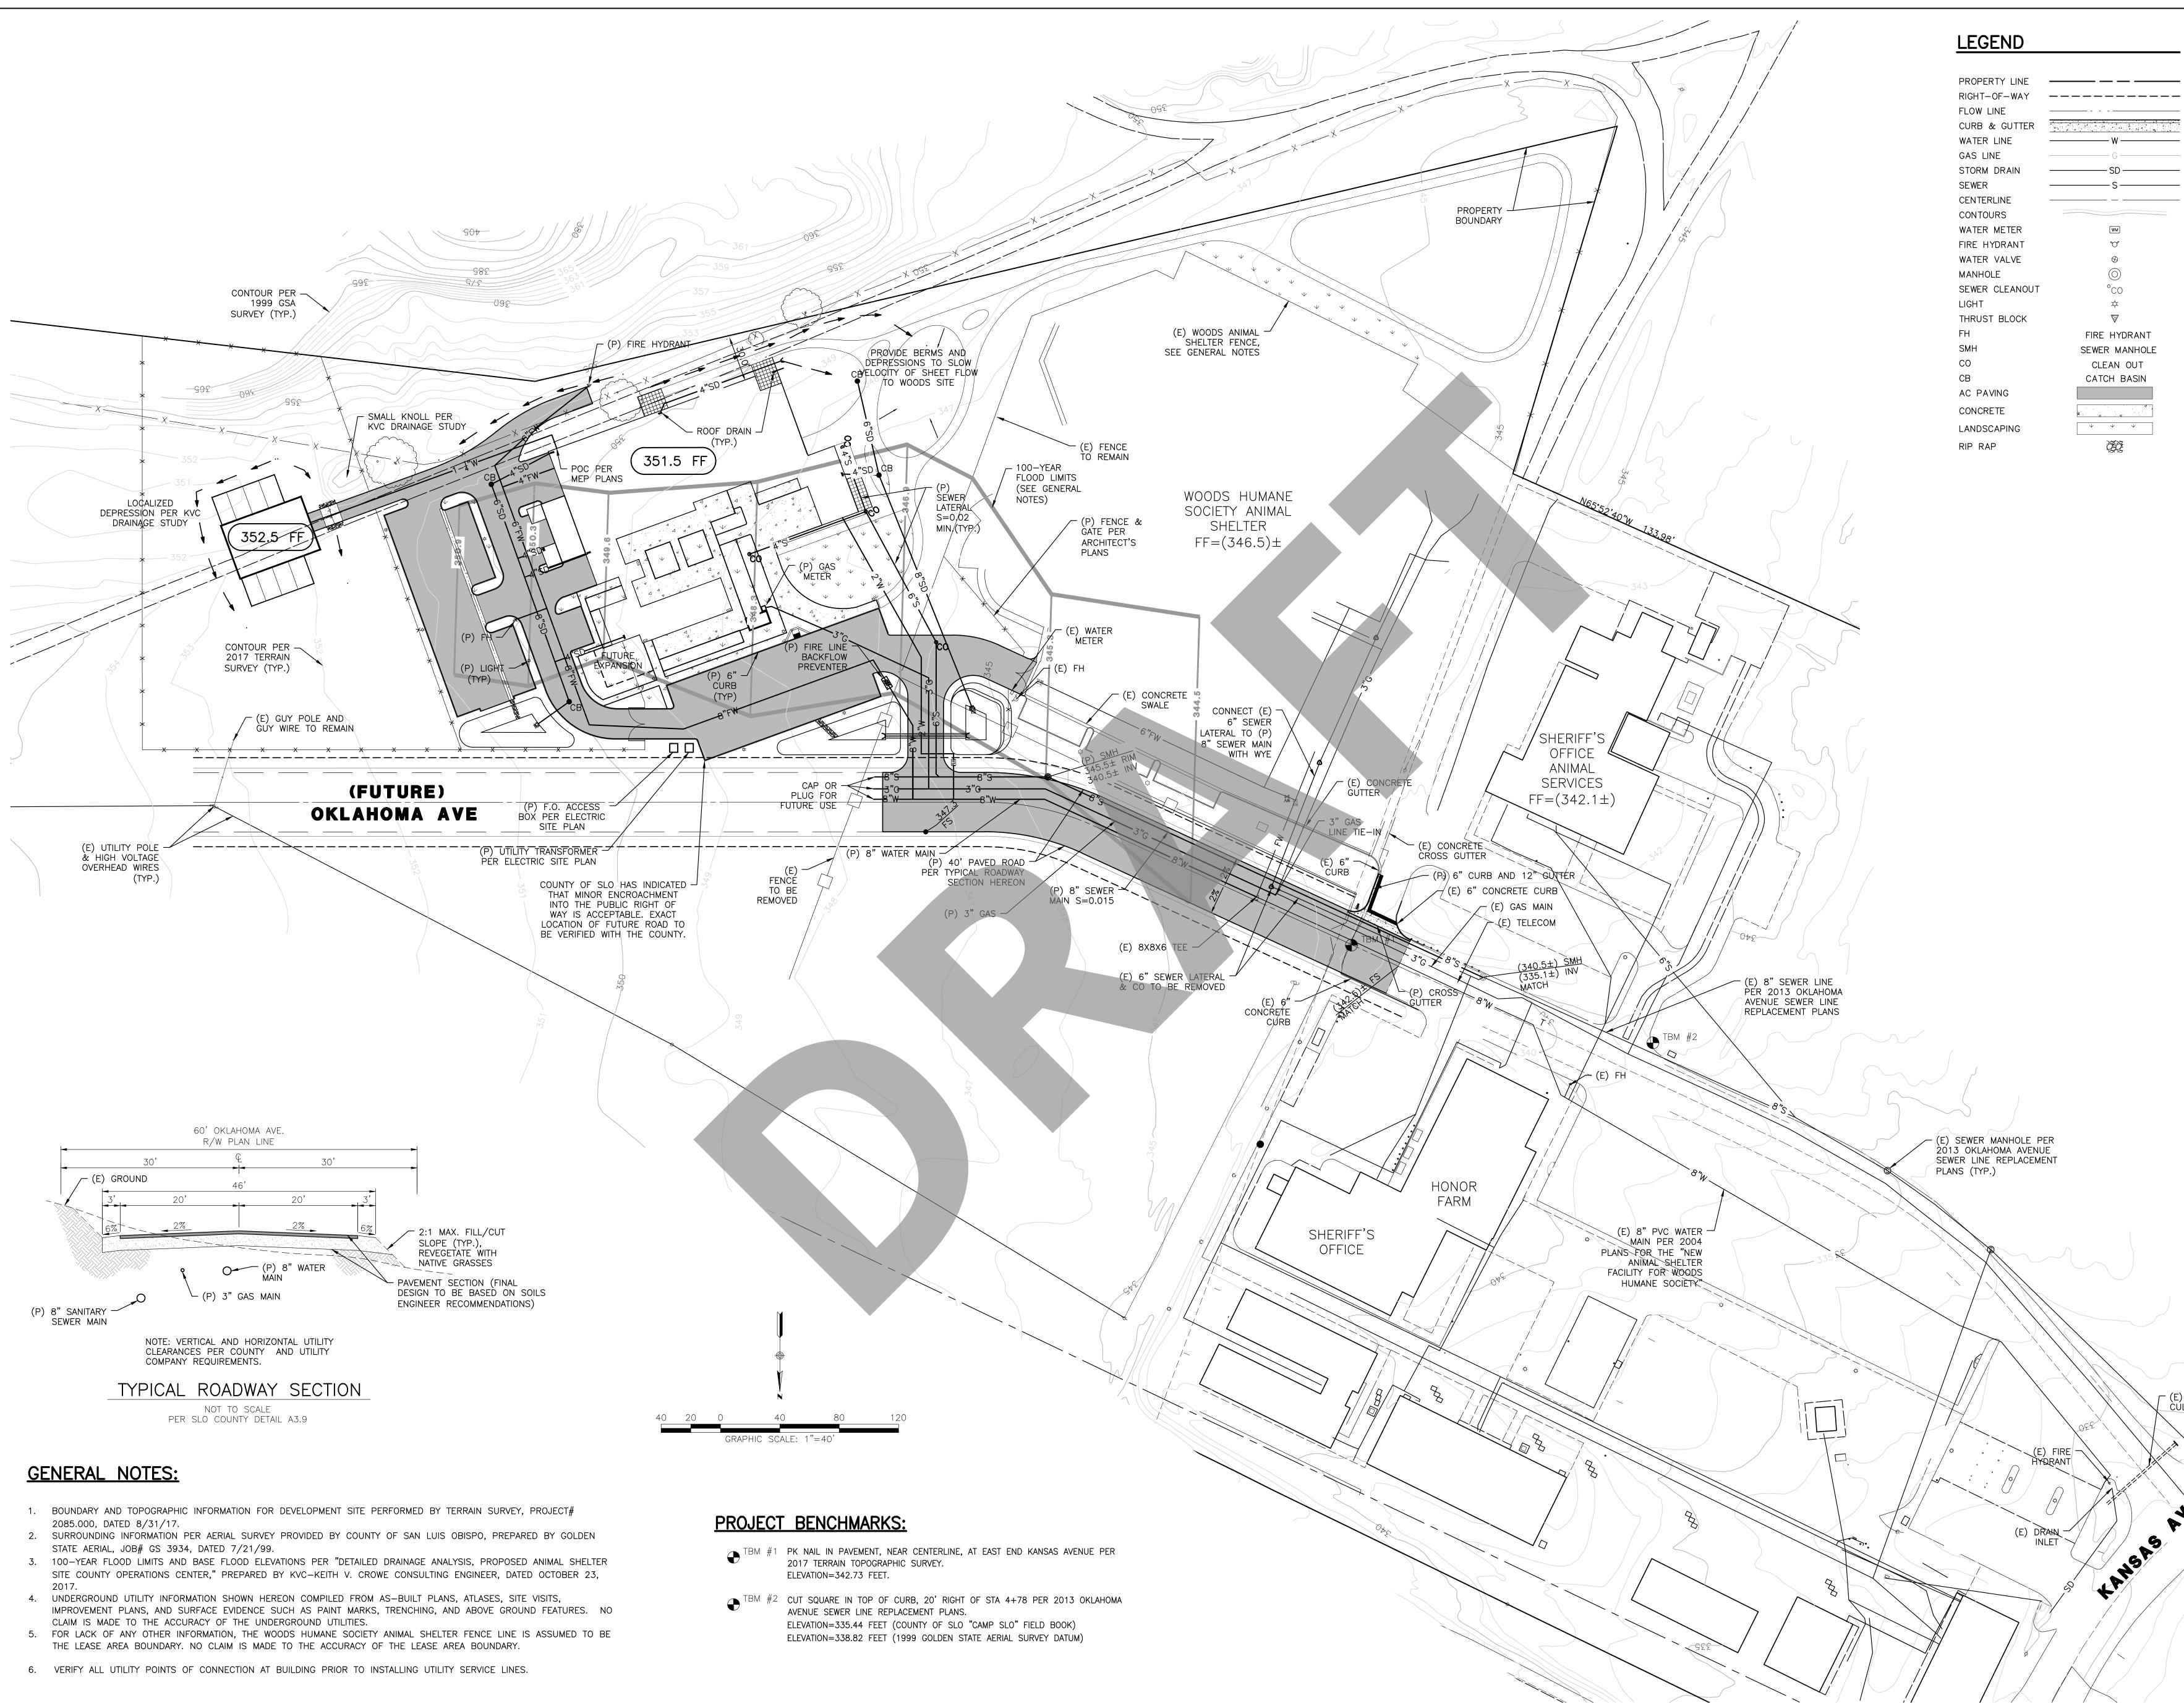

# San Luis Obispo County Animal Care Facility 865 OKLAHOMA AVE. SAN LUIS OBISPO, CA.

### FLOOD CONTROL:

D—1a.

FLOOD CONTROL, TO PROTECT DOWNSTREAM PROPERTIES AND ELIMINATE IMPACTS ON DOWNSTREAM DRAINAGE FACILITIES, WILL BE PROVIDED VIA ONSITE AND OFFSITE RETENTION AND/OR DETENTION BASIN(S).

- 1. SHALLOW BASINS SHALL BE CONSTRUCTED IN ACCORDANCE WITH COUNTY STANDARD
- 2. THE BASIN VOLUME REQUIRED TO FULLY RETAIN THE INCREASE IN RUNOFF IS APPROXIMATELY 30,000 C.F.

### NOTES:

- TRENCH DRAINS IN ANIMAL WASH DOWN AREAS SHALL BE CONNECTED TO SANITARY SEWER AND STORM DRAIN. A "FOX DRAIN" VALVE PER THE PLUMBING PLANS WILL ALLOW THE DRAINS TO BE SWITCHED FROM SEWER TO STORM DRAIN SYSTEM WHEN NON-CONTAMINATED DRAINAGE IS EXPECTED.
- STORMWATER QUALITY FACILITIES (BIOSWALES, BIORETENTION, ETC) SHALL BE DESIGNED IN ACCORDANCE WITH THE LATEST APPROVED VERSION OF THE "CASQA-LIDI BIORETNTION DETAILS" SW-1 THROUGH SW-27 OR A COMBINATION THEREOF AS APPROVED BY SAN LUIS OBISPO COUNTY.
- 3. TRENCH DRAINS AND FLOOR DRAINS TO BE CONNECTED TO "FOX DRAIN".

DEDUCTIVE ALTERNATES:

(D6) CHANGE PORTION OF THE NON-HS STAFF PARKING TO 8" OF GRAVEL IN LIEU OF ASPHALT PAVING. SEE PLAN. THIS AREA IS APPROXIMATELY 9,107 SF. SWATT MIERS ARCHITECTS

5845 Doyle Street, Suite 104 Emeryville, CA 94608 Tel: 510 985 9779 Fax: 510 985 0116 www.swattmiers.com