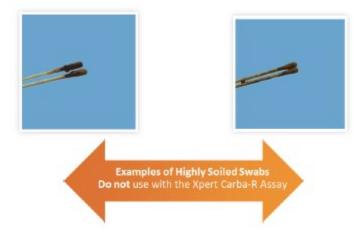

#### **CRITERIA FOR REJECTION**

- Highly soiled swab specimens
- Swabs in transport tubes that have been stored outside of 15–28 °C or are received more than five days after collection
- Swabs in transport tubes other than the Copan dual swab transport in Stuart medium
- Bacterial isolates that do not have an intermediate or resistant profile to a carbapenem by antibiotic susceptibility testing (AST)
- Bacterial isolates without AST results
- Bacterial isolates other than Enterobacterales, Acinetobacter baumannii, or Pseudomonas aeruginosa
- Isolates that are not viable upon subculturing
- Mixed cultures are highly discouraged

#### **SPECIMEN COLLECTION**

- 1. Paired rectal swabs
  - a. Carefully insert both swab tips approximately 1 cm beyond the anal sphincter and rotate gently.
  - b. See figures below for examples of acceptable and unacceptable swab specimens.
- 2. Paired perirectal swabs
  - a. Carefully insert both swab tips no more than 1 cm into the anal opening before the anal sphincter and rotate gently.
  - b. See figures below for examples of acceptable and unacceptable swab specimens.

## **Xpert Carba-R Assay**

Figure. Examples of Acceptable Swab Specimens for Xpert Carba-R Testing.

Figure. Examples of Unacceptable Swab Specimens for Xpert Carba-R Testing.

Last Updated: July 17, 2023 Page 2 of 2