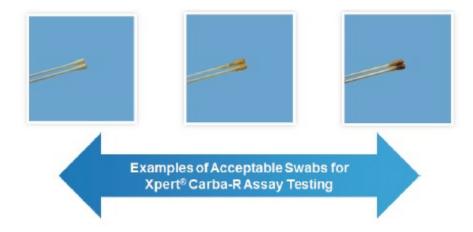

#### **SPECIMEN COLLECTION**

- 1. Paired rectal swabs
  - a. Carefully insert both swab tips approximately 1 cm beyond the anal sphincter and rotate gently.
  - b. See figures below for examples of acceptable and unacceptable swab specimens.
- 2. Paired perirectal swabs
  - a. Carefully insert both swab tips no more than 1 cm into the anal opening before the anal sphincter and rotate gently.
  - b. See figures below for examples of acceptable and unacceptable swab specimens.

## **Xpert Carba-R Assay**

Figure. Examples of Acceptable Swab Specimens for Xpert Carba-R Testing.

Figure. Examples of Unacceptable Swab Specimens for Xpert Carba-R Testing.

Last Updated: July 17, 2023 Page 2 of 2