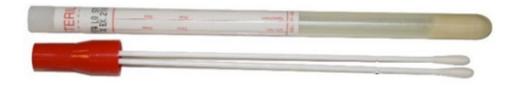

#### **SWAB COLLECTION KIT**

Type: Copan dual swab in Stuart medium, provided by the laboratory

Temperature: Room temperature (15–28 °C/59–82 °F)

Expiration: Kit must be used prior to expiration date listed on kit label