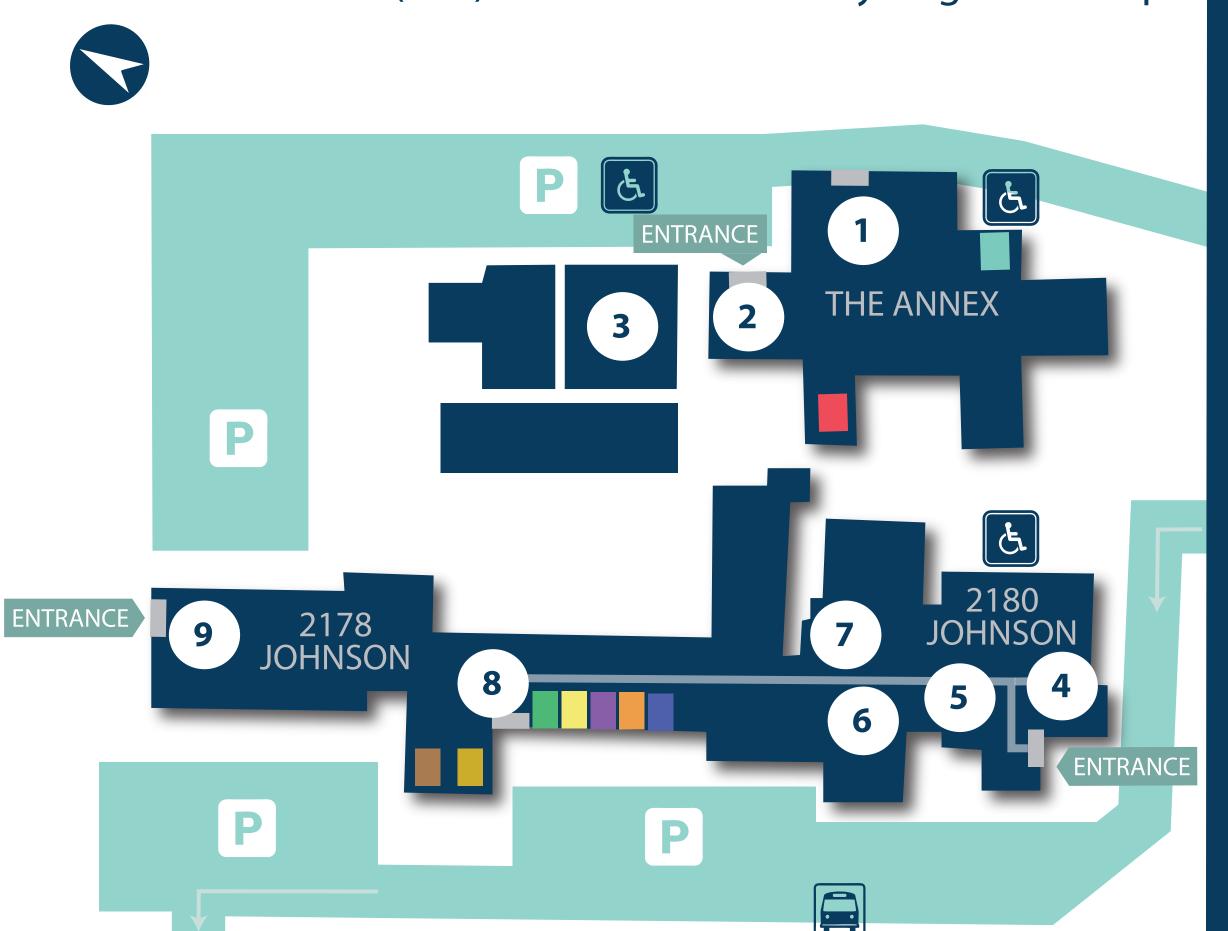

## **BUILDING GUIDE**

1 WIC

California Children's Services (CCS)
Child Health & Disability Prevention (CHDP)
Tobacco Prevention
Oral Health
Nutrition Education
Injury Prevention
Car Seat Inspections

Crisis Stabilization Unit (future)

STD Testing & Family Planning MISP SART

**5** EMSA (2nd floor)

6 Drug & Alcohol Services

**7** DUI Program

8 Inpatient Unit

Behavioral HealthOutpatient Entrance

Public Health Reception Desk
Vaccines & Travel Shots
TB Tests
Laboratory